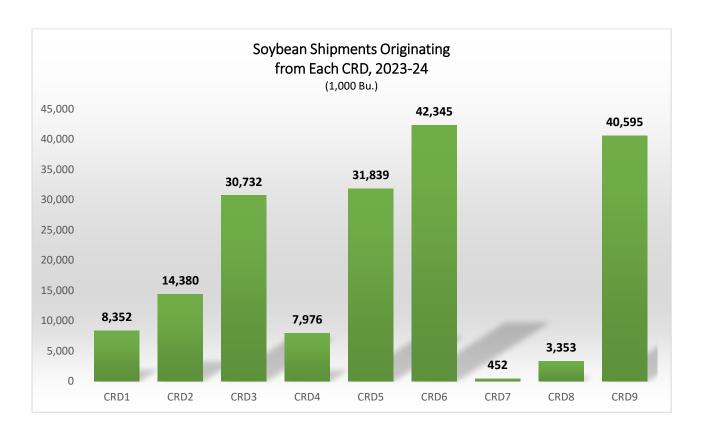

## **SOYBEAN SHIPMENTS**

# Destinations for Soybean Shipments, 2023–24 Crop Reporting District

Trends for Destinations of Soybean Shipments from ND (1,000 Bushels)

|         | Dul-Sup | MN/WI  | Midland/SW | PNW     | North<br>Dakota | Total   |
|---------|---------|--------|------------|---------|-----------------|---------|
| 2017-18 | 369     | 12,961 | 3,107      | 158,268 | 11,522          | 220,085 |
|         | 0%      | 6%     | 1%         | 72%     | 5%              |         |
| 2018-19 | 539     | 15,845 | 14,068     | 117,150 | 12,139          | 187,282 |
|         | 0%      | 8%     | 8%         | 63%     | 6%              |         |
| 2019-20 | 0       | 14,983 | 8,247      | 141,552 | 8,383           | 199,083 |
|         | 0%      | 8%     | 4%         | 71%     | 4%              |         |
| 2020-21 | 1       | 14,631 | 5,901      | 133,463 | 11,890          | 188,548 |
|         | 0%      | 8%     | 3%         | 71%     | 6%              |         |
| 2021-22 | 420     | 12,081 | 2,001      | 115,279 | 10,066          | 161,640 |
|         | 0%      | 7%     | 1%         | 71%     | 6%              |         |
| 2022-23 | 0       | 17,821 | 2,401      | 125,878 | 7,498           | 186,862 |
|         | 0%      | 10%    | 1%         | 67%     | 4%              |         |
| 2023-24 | 1,725   | 14,728 | 2,359      | 118,193 | 16,065          | 180,014 |
|         | 1%      | 8%     | 1%         | 66%     | 9%              |         |