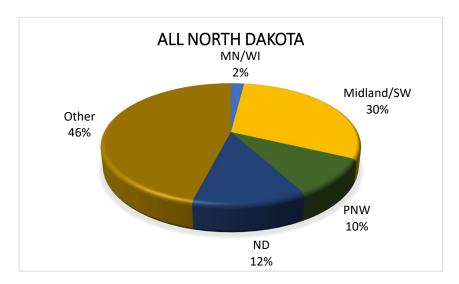

### **ALL GRAIN AND OILSEED SHIPMENTS**

## Destinations for Grain & Oilseed Shipments, 2023–24 Crop Reporting District

Trends for Destinations of Grain and Oilseed Shipments from ND (1,000 Bushels)

|         | Dul-Sup | MN/WI   | Midland/SW | PNW     | North<br>Dakota | Total   |
|---------|---------|---------|------------|---------|-----------------|---------|
| 2017-18 | 8,502   | 118,226 | 52,397     | 390,562 | 107,756         | 862,337 |
|         | 1%      | 14%     | 6%         | 45%     | 12%             |         |
| 2018-19 | 18,712  | 123,298 | 59,970     | 364,831 | 87,340          | 843,032 |
|         | 2%      | 15%     | 7%         | 43%     | 10%             |         |
| 2019-20 | 25,577  | 149,062 | 81,615     | 303,227 | 79,720          | 798,833 |
|         | 3%      | 19%     | 10%        | 38%     | 10%             |         |
| 2020-21 | 10,231  | 120,876 | 45,309     | 291,498 | 94,861          | 713,176 |
|         | 1%      | 17%     | 6%         | 41%     | 13%             |         |
| 2021-22 | 8,030   | 99,802  | 40,110     | 277,787 | 109,971         | 690,659 |
|         | 1%      | 14%     | 6%         | 40%     | 16%             |         |
| 2022-23 | 4,940   | 91,893  | 50,845     | 290,730 | 102,788         | 733,324 |
|         | 1%      | 13%     | 7%         | 40%     | 14%             |         |
| 2023-24 | 10,860  | 103,788 | 52,736     | 361,983 | 102,374         | 839,655 |
|         | 1%      | 12%     | 6%         | 43%     | 12%             |         |