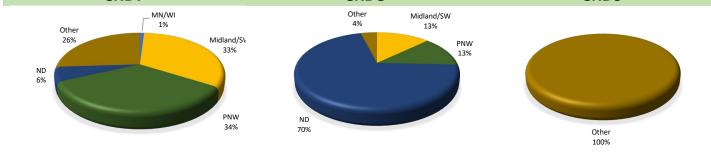

## **Destinations for Grain and Oilseed Shipments from ND CRDs**

(1000 Bushels)

|                    |          |          | CRD 1      |            |          |            |         |         |          |       | CRI     | 2          |          |            |         |
|--------------------|----------|----------|------------|------------|----------|------------|---------|---------|----------|-------|---------|------------|----------|------------|---------|
|                    | Duluth   | MN/WI    | Midland    | PNW        | ND       | Other      | Total   |         | Duluth   | MN/WI | Midland | PNW        | ND       | Other      | Total   |
| 2017-18            | 4%       | 15%      | 10%        | 47%        | 15%      | 10%        | 76,078  | 2017-18 | 1%       | 13%   | 3%      | 45%        | 13%      | 24%        | 68,811  |
| 2018-19            | 10%      | 13%      | 6%         | 45%        | 11%      | 14%        | 83,442  | 2018-19 | 0%       | 18%   | 6%      | 46%        | 8%       | 22%        | 65,001  |
| 2019-20            | 20%      | 11%      | 7%         | 42%        | 12%      | 8%         | 76,042  | 2019-20 | 1%       | 20%   | 6%      | 55%        | 7%       | 11%        | 71,957  |
| 2020-21            | 7%       | 22%      | 7%         | 42%        | 11%      | 11%        | 90,148  | 2020-21 | 1%       | 17%   | 6%      | 55%        | 9%       | 13%        | 76,207  |
| 2021-22            | 2%       | 17%      | 8%         | 30%        | 19%      | 24%        | 71,999  | 2021-22 | 2%       | 6%    | 12%     | 38%        | 10%      | 31%        | 46,413  |
| 2022-23            | 2%       | 12%      | 9%         | 32%        | 16%      | 28%        | 73,906  | 2022-23 | 1%       | 7%    | 9%      | 42%        | 12%      | 29%        | 58,835  |
| 2023-24            | 7%       | 17%      | 8%         | 30%        | 12%      | 24%        | 78,008  | 2023-24 | 0%       | 7%    | 7%      | 58%        | 11%      | 15%        | 62,896  |
|                    |          |          | CRD 3      |            |          |            |         |         |          |       | CRI     | <b>0</b> 4 |          |            |         |
|                    | Duluth   | MN/WI    | Midland    | PNW        | ND       | Other      | Total   |         | Duluth   | MN/WI | Midland | PNW        | ND       | Other      | Total   |
| 2017-18            | 1%       | 12%      | 7%         | 33%        | 11%      | 36%        | 195,165 | 2017-18 | 1%       | 21%   | 17%     | 35%        | 4%       | 22%        | 23,244  |
| 2018-19            | 2%       | 13%      | 10%        | 24%        | 10%      | 41%        | 187,916 | 2018-19 | 1%       | 24%   | 10%     | 43%        | 3%       | 19%        | 21,593  |
| 2019-20            | 1%       | 14%      | 9%         | 22%        | 10%      | 43%        | 160,938 | 2019-20 | 1%       | 28%   | 9%      | 45%        | 2%       | 16%        | 30,781  |
| 2020-21            | 1%       | 10%      | 5%         | 23%        | 13%      | 49%        | 156,425 | 2020-21 | 0%       | 62%   | 5%      | 16%        | 5%       | 11%        | 28,426  |
| 2021-22            | 2%       | 15%      | 4%         | 21%        | 13%      | 43%        | 154,722 | 2021-22 | 2%       | 15%   | 4%      | 34%        | 27%      | 18%        | 21,070  |
| 2022-23            | 1%       | 14%      | 5%         | 20%        | 14%      | 45%        | 166,845 | 2022-23 | 0%       | 18%   | 11%     | 62%        | 2%       | 8%         | 25,161  |
| 2023-24            | 0%       | 13%      | 5%         | 23%        | 12%      | 46%        | 178,455 | 2022-23 | 0%       | 11%   | 13%     | 64%        | 3%       | 10%        | 30,587  |
|                    |          |          | CRD 5      |            |          |            |         |         |          |       | CRI     |            |          |            |         |
|                    | Duluth   | =        | Midland    | PNW        | ND       | Other      | Total   |         | Duluth   | MN/WI | Midland |            | ND       | Other      | Total   |
| 2017-18            | 0%       | 5%       | 3%         | 54%        | 10%      | 28%        | 115,400 | 2017-18 | 0%       | 16%   | 6%      | 55%        | 16%      | 6%         | 174,503 |
| 2018-19            | 2%       | 6%       | 8%         | 60%        | 8%       | 16%        | 99,163  | 2018-19 | 1%       | 20%   | 6%      | 52%        | 15%      | 6%         | 169,221 |
| 2019-20            | 1%       | 13%      | 8%         | 55%        | 9%       | 13%        | 100,554 | 2019-20 | 1%       | 26%   | 17%     | 35%        | 11%      | 10%        | 177,041 |
| 2020-21            | 0%       | 12%      | 3%         | 55%        | 16%      | 13%        | 95,764  | 2020-21 | 0%       | 16%   | 8%      | 45%        | 24%      | 7%         | 115,832 |
| 2021-22            | 1%       | 11%      | 2%         | 55%        | 21%      | 8%         | 76,446  | 2021-22 | 1%       | 14%   | 6%      | 49%        | 22%      | 8%         | 137,841 |
| 2022-23            | 0%       | 10%      | 2%         | 56%        | 15%      | 16%        | 93,006  | 2022-23 | 0%       | 10%   | 2%      | 56%        | 15%      | 16%        | 133,091 |
| 2023-24            | 1%       | 8%       | 3%         | 47%        | 18%      | 22%        | 104,963 | 2022-23 | 2%       | 11%   | 9%      | 50%        | 18%      | 11%        | 159,123 |
|                    |          |          | CRD 7      |            |          |            |         |         |          |       | CRI     |            |          |            |         |
| 2017.10            | Duluth   | =        | Midland    | PNW        | ND       | Other      | Total   |         | Duluth   | MN/WI | Midland |            | ND       | Other      | Total   |
| 2017-18            | 6%       | 14%      | 14%        | 42%        | 5%       | 18%        | 20,241  | 2017-18 | 4%       | 37%   | 11%     | 13%        | 13%      | 21%        | 16,189  |
| 2018-19            | 2%       | 8%       | 20%        | 48%        | 3%       | 18%        | 35,777  | 2018-19 | 3%       | 9%    | 12%     | 40%        | 10%      | 27%        | 18,134  |
| 2019-20            | 8%       | 11%      | 23%        | 39%        | 3%       | 15%        | 41,024  | 2019-20 | 6%       | 12%   | 17%     | 46%        | 3%       | 17%        | 23,927  |
| 2020-21            | 5%       | 6%       | 25%        | 37%        | 5%       | 22%        | 29,084  | 2020-21 | 1%       | 16%   | 7%      | 47%        | 2%       | 26%        | 15,424  |
| 2021-22            | 0%       | 5%       | 24%        | 56%        | 4%       | 10%        | 31,954  | 2021-22 | 0%       | 15%   | 10%     | 52%        | 4%       | 18%        | 19,647  |
| 2022-23<br>2023-24 | 0%<br>2% | 3%<br>4% | 27%<br>10% | 44%<br>52% | 5%<br>3% | 22%<br>29% | 38,511  | 2022-23 | 2%<br>2% | 10%   | 13%     | 55%<br>54% | 3%<br>3% | 18%<br>15% | 25,085  |
| 2023-24            | 270      | 470      | CRD 9      | 32%        | 370      | 29%        | 44,505  | 2023-24 | Z 70     | 10%   | 16%     | 34%        | 370      | 15%        | 21,003  |
|                    | Duluth   | MN/WI    | Midland    | PNW        | ND       | Other      | Total   |         |          |       |         |            |          |            |         |
| 2017-18            | 0%       | 16%      | 4%         | 48%        | 13%      | 20%        | 172,705 |         |          |       |         |            |          |            |         |
| 2017-18            | 1%       | 16%      | 1%         | 44%        | 11%      | 27%        | 162,787 |         |          |       |         |            |          |            |         |
| 2019-20            | 0%       | 24%      | 3%         | 32%        | 14%      | 26%        | 116,570 |         |          |       |         |            |          |            |         |
| 2019-20            | 0%       | 19%      | 5%<br>4%   | 46%        | 12%      | 19%        | 105,866 |         |          |       |         |            |          |            |         |
| 2021-22            | 0%       | 20%      | 2%         | 47%        | 13%      | 18%        | 130,566 |         |          |       |         |            |          |            |         |
| 2021-22            | 0%       | 21%      | 3%         | 39%        | 16%      | 21%        | 118,883 |         |          |       |         |            |          |            |         |
| 2022-23            | 0%       | 19%      | 2%         | 48%        | 9%       | 21%        | 160,116 |         |          |       |         |            |          |            |         |
|                    | 3,0      | _3/0     | _/0        | .570       | 2 /0     | /          |         |         |          |       |         |            |          |            |         |