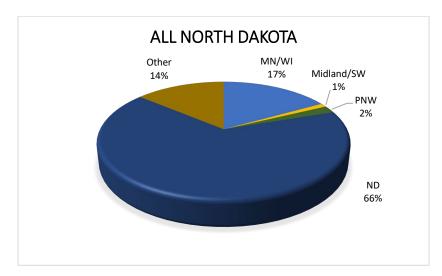

### **ALL GRAIN AND OILSEED SHIPMENTS**

## Destinations for Grain & Oilseed Shipments, 2023–24 Crop Reporting District

Trends for Destinations of Grain and Oilseed Shipments from ND (1,000 Bushels)

|         | Dul-Sup | MN/WI   | Midland/SW | PNW     | North<br>Dakota | Total   |
|---------|---------|---------|------------|---------|-----------------|---------|
| 2017-18 | 8,502   | 118,226 | 52,397     | 390,562 | 107,756         | 862,337 |
|         | 1%      | 14%     | 6%         | 45%     | 12%             |         |
| 2018-19 | 18,712  | 123,298 | 59,970     | 364,831 | 87,340          | 843,032 |
|         | 2%      | 15%     | 7%         | 43%     | 10%             |         |
| 2019-20 | 25,577  | 149,062 | 81,615     | 303,227 | 79,720          | 798,833 |
|         | 3%      | 19%     | 10%        | 38%     | 10%             |         |
| 2020-21 | 10,231  | 120,876 | 45,309     | 291,498 | 94,861          | 713,176 |
|         | 1%      | 17%     | 6%         | 41%     | 13%             |         |
| 2021-22 | 8,030   | 99,802  | 40,110     | 277,787 | 109,971         | 690,659 |
|         | 1%      | 14%     | 6%         | 40%     | 16%             |         |
| 2022-23 | 4,940   | 91,893  | 50,845     | 290,730 | 102,788         | 733,324 |
|         | 1%      | 13%     | 7%         | 40%     | 14%             |         |
| 2023-24 | 10,860  | 103,788 | 52,736     | 361,983 | 102,374         | 839,655 |
|         | 1%      | 12%     | 6%         | 43%     | 12%             |         |