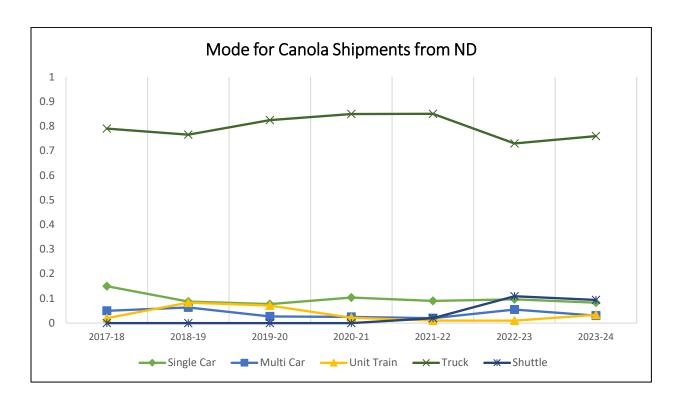

### **CANOLA SHIPMENTS**

# Destinations for Canola Shipments, 2023–24 Crop Reporting District

Trends for Destinations of Canola Shipments from ND (1,000 cwt)

|         | Dul-Sup | MN/WI | Midland/SW | PNW   | North<br>Dakota | Total  |
|---------|---------|-------|------------|-------|-----------------|--------|
| 2017-18 | 66      | 3,390 | 108        | 878   | 5,523           | 12,896 |
|         | 1%      | 26%   | 1%         | 7%    | 43%             |        |
| 2018-19 | 150     | 4,011 | 1          | 2,266 | 4,098           | 14,378 |
|         | 1%      | 28%   | 0%         | 16%   | 28%             |        |
| 2019-20 | 167     | 4,552 | 376        | 2,100 | 7,035           | 20,800 |
|         | 1%      | 22%   | 2%         | 10%   | 34%             |        |
| 2020-21 | 308     | 7,541 | 0          | 2,084 | 6,994           | 21,988 |
|         | 1%      | 34%   | 0%         | 9%    | 32%             |        |
| 2021-22 | 0       | 3,827 | 6          | 2,158 | 7,020           | 17,115 |
|         | 0%      | 22%   | 0%         | 13%   | 41%             |        |
| 2022-23 | 0       | 2,451 | 239        | 2,148 | 7,522           | 20,841 |
|         | 0%      | 12%   | 1%         | 10%   | 36%             |        |
| 2023-24 | 0       | 2,029 | 0          | 1,558 | 7,738           | 22,209 |
|         | 0%      | 9%    | 0%         | 7%    | 35%             |        |