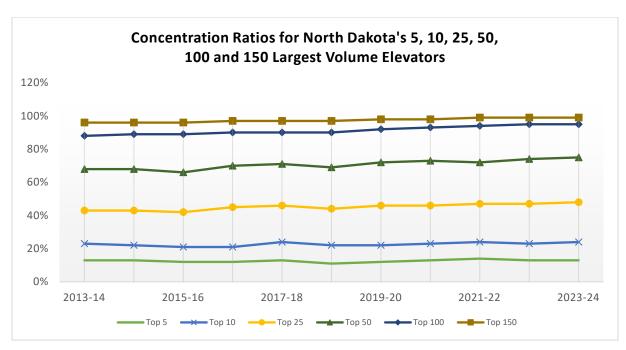

ovement and storage reports that elevators submit to the North Dakota Department of Agriculture.

## Destinations for Grain and Oilseed Shipments:

Destinations for grain and oilseed shipments, reported by the elevators in the monthly reports, are not final destinations for shipments. The destinations reported for rail shipments are the Waybill destinations. The destinations for truck shipments are reported as they are specified on the billing statement.



#### NORTH DAKOTA ELEVATORS, 2023-24

Storage: 373,312 thousand bu.

Grain Shipped to End User: 839,655 thousand bu.

Grain Transshipped to ND Elevator: 44,440 thousand bu.

Average Turnover: 4.0



Note: Elevator categories are based on the number of rail cars an elevator can load without railroad switching assistance (pg. iv).











### **NORTH DAKOTA CROP REPORTING DISTRICTS**



#### **ELEVATORS IN EACH CRD, 2023–24**







| ND Elevator Storage, Shipments, and Turnover Ratios |
|-----------------------------------------------------|
| for Each CRD. 2023-24                               |

| CRD | #<br>Elev | Storage<br>Capacity | Total<br>Transshipped <sup>a</sup> | Total<br>Shipments <sup>b</sup> | Average<br>Turnover |
|-----|-----------|---------------------|------------------------------------|---------------------------------|---------------------|
| 1   | 19        | 28,581,000          | 1,039,360                          | 78,007,903                      | 5.2                 |
| 2   | 18        | 29,754,000          | 313,845                            | 62,895,941                      | 3.5