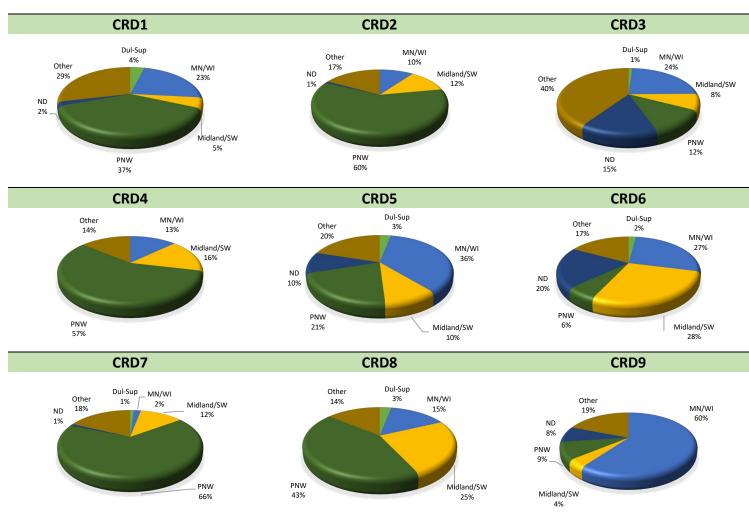

#### Modal Share of Grain and Oilseed Shipments from Each CRD, 2023-24

DESTINATIONS FOR GRAIN AND OILSEED SHIPMENTS ORIGINATING FROM NORTH DAKOTA ELEVATORS

## **Destinations for Grain and Oilseed Shipments from ND CRDs**

(1000 Bushels)

|                    |          |          | CRD 1      |            |          |            |         |         |          |       | CRI     | 2          |          |            |         |
|--------------------|----------|----------|------------|------------|----------|------------|---------|---------|----------|-------|---------|------------|----------|------------|---------|
|                    | Duluth   | MN/WI    | Midland    | PNW        | ND       | Other      | Total   |         | Duluth   | MN/WI | Midland | PNW        | ND       | Other      | Total   |
| 2017-18            | 4%       | 15%      | 10%        | 47%        | 15%      | 10%        | 76,078  | 2017-18 | 1%       | 13%   | 3%      | 45%        | 13%      | 24%        | 68,811  |
| 2018-19            | 10%      | 13%      | 6%         | 45%        | 11%      | 14%        | 83,442  | 2018-19 | 0%       | 18%   | 6%      | 46%        | 8%       | 22%        | 65,001  |
| 2019-20            | 20%      | 11%      | 7%         | 42%        | 12%      | 8%         | 76,042  | 2019-20 | 1%       | 20%   | 6%      | 55%        | 7%       | 11%        | 71,957  |
| 2020-21            | 7%       | 22%      | 7%         | 42%        | 11%      | 11%        | 90,148  | 2020-21 | 1%       | 17%   | 6%      | 55%        | 9%       | 13%        | 76,207  |
| 2021-22            | 2%       | 17%      | 8%         | 30%        | 19%      | 24%        | 71,999  | 2021-22 | 2%       | 6%    | 12%     | 38%        | 10%      | 31%        | 46,413  |
| 2022-23            | 2%       | 12%      | 9%         | 32%        | 16%      | 28%        | 73,906  | 2022-23 | 1%       | 7%    | 9%      | 42%        | 12%      | 29%        | 58,835  |
| 2023-24            | 7%       | 17%      | 8%         | 30%        | 12%      | 24%        | 78,008  | 2023-24 | 0%       | 7%    | 7%      | 58%        | 11%      | 15%        | 62,896  |
|                    |          |          | CRD 3      |            |          |            |         |         |          |       | CRI     | <b>0</b> 4 |          |            |         |
|                    | Duluth   | MN/WI    | Midland    | PNW        | ND       | Other      | Total   |         | Duluth   | MN/WI | Midland | PNW        | ND       | Other      | Total   |
| 2017-18            | 1%       | 12%      | 7%         | 33%        | 11%      | 36%        | 195,165 | 2017-18 | 1%       | 21%   | 17%     | 35%        | 4%       | 22%        | 23,244  |
| 2018-19            | 2%       | 13%      | 10%        | 24%        | 10%      | 41%        | 187,916 | 2018-19 | 1%       | 24%   | 10%     | 43%        | 3%       | 19%        | 21,593  |
| 2019-20            | 1%       | 14%      | 9%         | 22%        | 10%      | 43%        | 160,938 | 2019-20 | 1%       | 28%   | 9%      | 45%        | 2%       | 16%        | 30,781  |
| 2020-21            | 1%       | 10%      | 5%         | 23%        | 13%      | 49%        | 156,425 | 2020-21 | 0%       | 62%   | 5%      | 16%        | 5%       | 11%        | 28,426  |
| 2021-22            | 2%       | 15%      | 4%         | 21%        | 13%      | 43%        | 154,722 | 2021-22 | 2%       | 15%   | 4%      | 34%        | 27%      | 18%        | 21,070  |
| 2022-23            | 1%       | 14%      | 5%         | 20%        | 14%      | 45%        | 166,845 | 2022-23 | 0%       | 18%   | 11%     | 62%        | 2%       | 8%         | 25,161  |
| 2023-24            | 0%       | 13%      | 5%         | 23%        | 12%      | 46%        | 178,455 | 2022-23 | 0%       | 11%   | 13%     | 64%        | 3%       | 10%        | 30,587  |
|                    |          |          | CRD 5      |            |          |            |         |         |          |       | CRI     |            |          |            |         |
|                    | Duluth   | =        | Midland    | PNW        | ND       | Other      | Total   |         | Duluth   | MN/WI | Midland |            | ND       | Other      | Total   |
| 2017-18            | 0%       | 5%       | 3%         | 54%        | 10%      | 28%        | 115,400 | 2017-18 | 0%       | 16%   | 6%      | 55%        | 16%      | 6%         | 174,503 |
| 2018-19            | 2%       | 6%       | 8%         | 60%        | 8%       | 16%        | 99,163  | 2018-19 | 1%       | 20%   | 6%      | 52%        | 15%      | 6%         | 169,221 |
| 2019-20            | 1%       | 13%      | 8%         | 55%        | 9%       | 13%        | 100,554 | 2019-20 | 1%       | 26%   | 17%     | 35%        | 11%      | 10%        | 177,041 |
| 2020-21            | 0%       | 12%      | 3%         | 55%        | 16%      | 13%        | 95,764  | 2020-21 | 0%       | 16%   | 8%      | 45%        | 24%      | 7%         | 115,832 |
| 2021-22            | 1%       | 11%      | 2%         | 55%        | 21%      | 8%         | 76,446  | 2021-22 | 1%       | 14%   | 6%      | 49%        | 22%      | 8%         | 137,841 |
| 2022-23            | 0%       | 10%      | 2%         | 56%        | 15%      | 16%        | 93,006  | 2022-23 | 0%       | 10%   | 2%      | 56%        | 15%      | 16%        | 133,091 |
| 2023-24            | 1%       | 8%       | 3%         | 47%        | 18%      | 22%        | 104,963 | 2022-23 | 2%       | 11%   | 9%      | 50%        | 18%      | 11%        | 159,123 |
|                    |          |          | CRD 7      |            |          |            |         |         |          |       | CRI     |            |          |            |         |
| 2017.10            | Duluth   | =        | Midland    | PNW        | ND       | Other      | Total   |         | Duluth   | MN/WI | Midland |            | ND       | Other      | Total   |
| 2017-18            | 6%       | 14%      | 14%        | 42%        | 5%       | 18%        | 20,241  | 2017-18 | 4%       | 37%   | 11%     | 13%        | 13%      | 21%        | 16,189  |
| 2018-19            | 2%       | 8%       | 20%        | 48%        | 3%       | 18%        | 35,777  | 2018-19 | 3%       | 9%    | 12%     | 40%        | 10%      | 27%        | 18,134  |
| 2019-20            | 8%       | 11%      | 23%        | 39%        | 3%       | 15%        | 41,024  | 2019-20 | 6%       | 12%   | 17%     | 46%        | 3%       | 17%        | 23,927  |
| 2020-21            | 5%       | 6%       | 25%        | 37%        | 5%       | 22%        | 29,084  | 2020-21 | 1%       | 16%   | 7%      | 47%        | 2%       | 26%        | 15,424  |
| 2021-22            | 0%       | 5%       | 24%        | 56%        | 4%       | 10%        | 31,954  | 2021-22 | 0%       | 15%   | 10%     | 52%        | 4%       | 18%        | 19,647  |
| 2022-23<br>2023-24 | 0%<br>2% | 3%<br>4% | 27%<br>10% | 44%<br>52% | 5%<br>3% | 22%<br>29% | 38,511  | 2022-23 | 2%<br>2% | 10%   | 13%     | 55%<br>54% | 3%<br>3% | 18%<br>15% | 25,085  |
| 2023-24            | 270      | 470      | CRD 9      | 32%        | 370      | 29%        | 44,505  | 2023-24 | Z 70     | 10%   | 16%     | 34%        | 370      | 15%        | 21,003  |
|                    | Duluth   | MN/WI    | Midland    | PNW        | ND       | Other      | Total   |         |          |       |         |            |          |            |         |
| 2017-18            | 0%       | 16%      | 4%         | 48%        | 13%      | 20%        | 172,705 |         |          |       |         |            |          |            |         |
| 2017-18            | 1%       | 16%      | 1%         | 44%        | 11%      | 27%        | 162,787 |         |          |       |         |            |          |            |         |
| 2019-20            | 0%       | 24%      | 3%         | 32%        | 14%      | 26%        | 116,570 |         |          |       |         |            |          |            |         |
| 2019-20            | 0%       | 19%      | 5%<br>4%   | 46%        | 12%      | 19%        | 105,866 |         |          |       |         |            |          |            |         |
| 2021-22            | 0%       | 20%      | 2%         | 47%        | 13%      | 18%        | 130,566 |         |          |       |         |            |          |            |         |
| 2021-22            | 0%       | 21%      | 3%         | 39%        | 16%      | 21%        | 118,883 |         |          |       |         |            |          |            |         |
| 2022-23            | 0%       | 19%      | 2%         | 48%        | 9%       | 21%        | 160,116 |         |          |       |         |            |          |            |         |
|                    | 3,0      | _3/0     | _/0        | .570       | 2 /0     | /          |         |         |          |       |         |            |          |            |         |