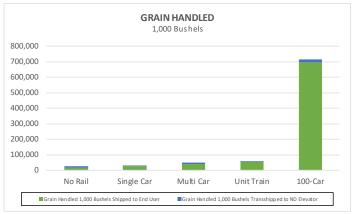

#### NORTH DAKOTA ELEVATORS, 2023-24

Storage: 373,312 thousand bu.

Grain Shipped to End User: 839,655 thousand bu.

Grain Transshipped to ND Elevator: 44,440 thousand bu.

Average Turnover: 4.0

Note: Elevator categories are based on the number of rail cars an elevator can load without railroad switching assistance (pg. iv).