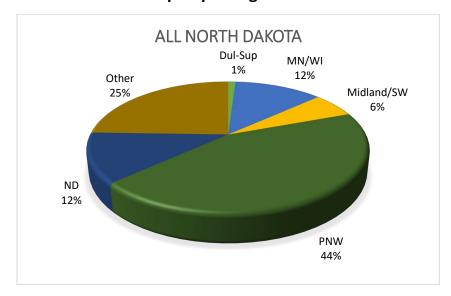

### **ALL GRAIN AND OILSEED SHIPMENTS**

## Destinations for Grain & Oilseed Shipments, 2023–24 Crop Reporting District

Trends for Destinations of Grain and Oilseed Shipments from ND (1,000 Bushels)

|         | Dul-Sup | MN/WI   | Midland/SW | PNW     | North<br>Dakota | Total   |
|---------|---------|---------|------------|---------|-----------------|---------|
| 2017-18 | 8,502   | 118,226 | 52,397     | 390,562 | 107,756         | 862,337 |
|         | 1%      | 14%     | 6%         | 45%     | 12%             |         |
| 2018-19 | 18,712  | 123,298 | 59,970     | 364,831 | 87,340          | 843,032 |
|         | 2%      | 15%     | 7%         | 43%     | 10%             |         |
| 2019-20 | 25,577  | 149,062 | 81,615     | 303,227 | 79,720          | 798,833 |
|         | 3%      | 19%     | 10%        | 38%     | 10%             |         |
| 2020-21 | 10,231  | 120,876 | 45,309     | 291,498 | 94,861          | 713,176 |
|         | 1%      | 17%     | 6%         | 41%     | 13%             |         |
| 2021-22 | 8,030   | 99,802  | 40,110     | 277,787 | 109,971         | 690,659 |
|         | 1%      | 14%     | 6%         | 40%     | 16%             |         |
| 2022-23 | 4,940   | 91,893  | 50,845     | 290,730 | 102,788         | 733,324 |
|         | 1%      | 13%     | 7%         | 40%     | 14%             |         |
| 2023-24 | 10,860  | 103,788 | 52,736     | 361,983 | 102,374         | 839,655 |
|         | 1%      | 12%     | 6%         | 43%     | 12%             |         |