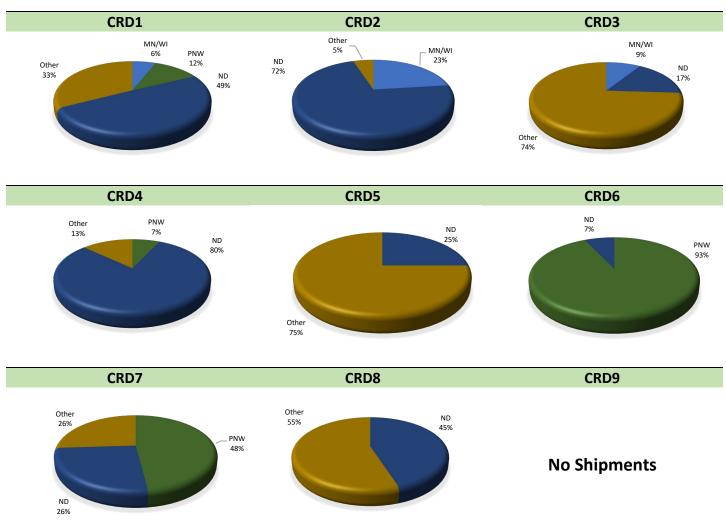

#### Modal Share of Grain and Oilseed Shipments from Each CRD, 2023-24

DESTINATIONS FOR GRAIN AND OILSEED SHIPMENTS ORIGINATING FROM NORTH DAKOTA ELEVATORS