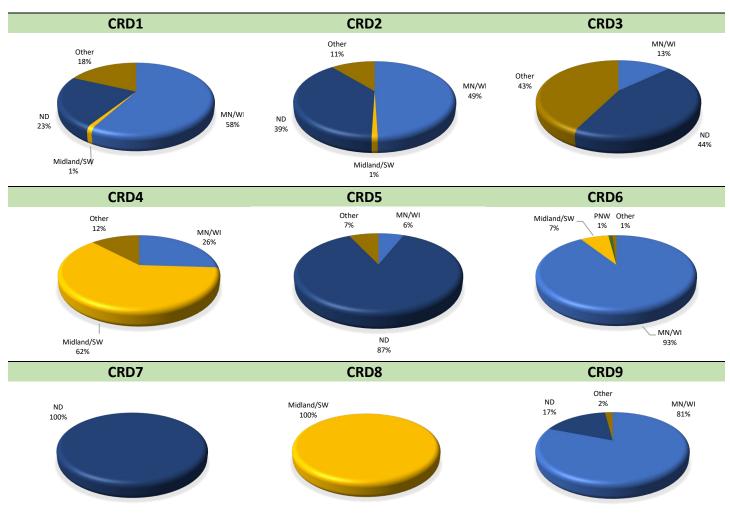

## **Destinations for Grain and Oilseed Shipments from ND CRDs**

(1000 Bushels)

|                    |          |          | CRD 1      |            |          |            |         |         |          |       | CRI     | 2          |          |            |         |
|--------------------|----------|----------|------------|------------|----------|------------|---------|---------|----------|-------|---------|------------|----------|------------|---------|
|                    | Duluth   | MN/WI    | Midland    | PNW        | ND       | Other      | Total   |         | Duluth   | MN/WI | Midland | PNW        | ND       | Other      | Total   |
| 2017-18            | 4%       | 15%      | 10%        | 47%        | 15%      | 10%        | 76,078  | 2017-18 | 1%       | 13%   | 3%      | 45%        | 13%      | 24%        | 68,811  |
| 2018-19            | 10%      | 13%      | 6%         | 45%        | 11%      | 14%        | 83,442  | 2018-19 | 0%       | 18%   | 6%      | 46%        | 8%       | 22%        | 65,001  |
| 2019-20            | 20%      | 11%      | 7%         | 42%        | 12%      | 8%         | 76,042  | 2019-20 | 1%       | 20%   | 6%      | 55%        | 7%       | 11%        | 71,957  |
| 2020-21            | 7%       | 22%      | 7%         | 42%        | 11%      | 11%        | 90,148  | 2020-21 | 1%       | 17%   | 6%      | 55%        | 9%       | 13%        | 76,207  |
| 2021-22            | 2%       | 17%      | 8%         | 30%        | 19%      | 24%        | 71,999  | 2021-22 | 2%       | 6%    | 12%     | 38%        | 10%      | 31%        | 46,413  |
| 2022-23            | 2%       | 12%      | 9%         | 32%        | 16%      | 28%        | 73,906  | 2022-23 | 1%       | 7%    | 9%      | 42%        | 12%      | 29%        | 58,835  |
| 2023-24            | 7%       | 17%      | 8%         | 30%        | 12%      | 24%        | 78,008  | 2023-24 | 0%       | 7%    | 7%      | 58%        | 11%      | 15%        | 62,896  |
|                    |          |          | CRD 3      |            |          |            |         |         |          |       | CRI     | <b>0</b> 4 |          |            |         |
|                    | Duluth   | MN/WI    | Midland    | PNW        | ND       | Other      | Total   |         | Duluth   | MN/WI | Midland | PNW        | ND       | Other      | Total   |
| 2017-18            | 1%       | 12%      | 7%         | 33%        | 11%      | 36%        | 195,165 | 2017-18 | 1%       | 21%   | 17%     | 35%        | 4%       | 22%        | 23,244  |
| 2018-19            | 2%       | 13%      | 10%        | 24%        | 10%      | 41%        | 187,916 | 2018-19 | 1%       | 24%   | 10%     | 43%        | 3%       | 19%        | 21,593  |
| 2019-20            | 1%       | 14%      | 9%         | 22%        | 10%      | 43%        | 160,938 | 2019-20 | 1%       | 28%   | 9%      | 45%        | 2%       | 16%        | 30,781  |
| 2020-21            | 1%       | 10%      | 5%         | 23%        | 13%      | 49%        | 156,425 | 2020-21 | 0%       | 62%   | 5%      | 16%        | 5%       | 11%        | 28,426  |
| 2021-22            | 2%       | 15%      | 4%         | 21%        | 13%      | 43%        | 154,722 | 2021-22 | 2%       | 15%   | 4%      | 34%        | 27%      | 18%        | 21,070  |
| 2022-23            | 1%       | 14%      | 5%         | 20%        | 14%      | 45%        | 166,845 | 2022-23 | 0%       | 18%   | 11%     | 62%        | 2%       | 8%         | 25,161  |
| 2023-24            | 0%       | 13%      | 5%         | 23%        | 12%      | 46%        | 178,455 | 2022-23 | 0%       | 11%   | 13%     | 64%        | 3%       | 10%        | 30,587  |
|                    |          |          | CRD 5      |            |          |            |         |         |          |       | CRI     |            |          |            |         |
|                    | Duluth   | =        | Midland    | PNW        | ND       | Other      | Total   |         | Duluth   | MN/WI | Midland |            | ND       | Other      | Total   |
| 2017-18            | 0%       | 5%       | 3%         | 54%        | 10%      | 28%        | 115,400 | 2017-18 | 0%       | 16%   | 6%      | 55%        | 16%      | 6%         | 174,503 |
| 2018-19            | 2%       | 6%       | 8%         | 60%        | 8%       | 16%        | 99,163  | 2018-19 | 1%       | 20%   | 6%      | 52%        | 15%      | 6%         | 169,221 |
| 2019-20            | 1%       | 13%      | 8%         | 55%        | 9%       | 13%        | 100,554 | 2019-20 | 1%       | 26%   | 17%     | 35%        | 11%      | 10%        | 177,041 |
| 2020-21            | 0%       | 12%      | 3%         | 55%        | 16%      | 13%        | 95,764  | 2020-21 | 0%       | 16%   | 8%      | 45%        | 24%      | 7%         | 115,832 |
| 2021-22            | 1%       | 11%      | 2%         | 55%        | 21%      | 8%         | 76,446  | 2021-22 | 1%       | 14%   | 6%      | 49%        | 22%      | 8%         | 137,841 |
| 2022-23            | 0%       | 10%      | 2%         | 56%        | 15%      | 16%        | 93,006  | 2022-23 | 0%       | 10%   | 2%      | 56%        | 15%      | 16%        | 133,091 |
| 2023-24            | 1%       | 8%       | 3%         | 47%        | 18%      | 22%        | 104,963 | 2022-23 | 2%       | 11%   | 9%      | 50%        | 18%      | 11%        | 159,123 |
|                    |          |          | CRD 7      |            |          |            |         |         |          |       | CRI     |            |          |            |         |
| 2017.10            | Duluth   | =        | Midland    | PNW        | ND       | Other      | Total   |         | Duluth   | MN/WI | Midland |            | ND       | Other      | Total   |
| 2017-18            | 6%       | 14%      | 14%        | 42%        | 5%       | 18%        | 20,241  | 2017-18 | 4%       | 37%   | 11%     | 13%        | 13%      | 21%        | 16,189  |
| 2018-19            | 2%       | 8%       | 20%        | 48%        | 3%       | 18%        | 35,777  | 2018-19 | 3%       | 9%    | 12%     | 40%        | 10%      | 27%        | 18,134  |
| 2019-20            | 8%       | 11%      | 23%        | 39%        | 3%       | 15%        | 41,024  | 2019-20 | 6%       | 12%   | 17%     | 46%        | 3%       | 17%        | 23,927  |
| 2020-21            | 5%       | 6%       | 25%        | 37%        | 5%       | 22%        | 29,084  | 2020-21 | 1%       | 16%   | 7%      | 47%        | 2%       | 26%        | 15,424  |
| 2021-22            | 0%       | 5%       | 24%        | 56%        | 4%       | 10%        | 31,954  | 2021-22 | 0%       | 15%   | 10%     | 52%        | 4%       | 18%        | 19,647  |
| 2022-23<br>2023-24 | 0%<br>2% | 3%<br>4% | 27%<br>10% | 44%<br>52% | 5%<br>3% | 22%<br>29% | 38,511  | 2022-23 | 2%<br>2% | 10%   | 13%     | 55%<br>54% | 3%<br>3% | 18%<br>15% | 25,085  |
| 2023-24            | 270      | 470      | CRD 9      | 32%        | 370      | 29%        | 44,505  | 2023-24 | Z 70     | 10%   | 16%     | 34%        | 370      | 15%        | 21,003  |
|                    | Duluth   | MN/WI    | Midland    | PNW        | ND       | Other      | Total   |         |          |       |         |            |          |            |         |
| 2017-18            | 0%       | 16%      | 4%         | 48%        | 13%      | 20%        | 172,705 |         |          |       |         |            |          |            |         |
| 2017-18            | 1%       | 16%      | 1%         | 44%        | 11%      | 27%        | 162,787 |         |          |       |         |            |          |            |         |
| 2019-20            | 0%       | 24%      | 3%         | 32%        | 14%      | 26%        | 116,570 |         |          |       |         |            |          |            |         |
| 2019-20            | 0%       | 19%      | 5%<br>4%   | 46%        | 12%      | 19%        | 105,866 |         |          |       |         |            |          |            |         |
| 2021-22            | 0%       | 20%      | 2%         | 47%        | 13%      | 18%        | 130,566 |         |          |       |         |            |          |            |         |
| 2021-22            | 0%       | 21%      | 3%         | 39%        | 16%      | 21%        | 118,883 |         |          |       |         |            |          |            |         |
| 2022-23            | 0%       | 19%      | 2%         | 48%        | 9%       | 21%        | 160,116 |         |          |       |         |            |          |            |         |
|                    | 3,0      | _3/0     | _/0        | .570       | 2 /0     | /          |         |         |          |       |         |            |          |            |         |