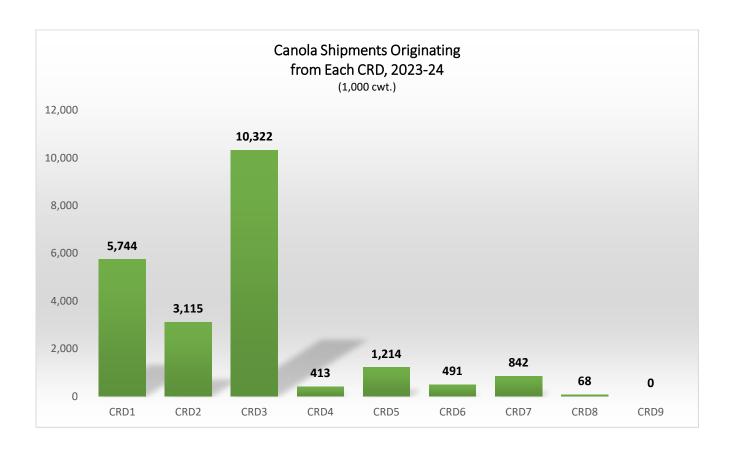

### **CANOLA SHIPMENTS**

# Destinations for Canola Shipments, 2023–24 Crop Reporting District

Trends for Destinations of Canola Shipments from ND (1,000 cwt)

|         | Dul-Sup | MN/WI | Midland/SW | PNW   | North<br>Dakota | Total  |
|---------|---------|-------|------------|-------|-----------------|--------|
| 2017-18 | 66      | 3,390 | 108        | 878   | 5,523           | 12,896 |
|         | 1%      | 26%   | 1%         | 7%    | 43%             |        |
| 2018-19 | 150     | 4,011 | 1          | 2,266 | 4,098           | 14,378 |
|         | 1%      | 28%   | 0%         | 16%   | 28%             |        |
| 2019-20 | 167     | 4,552 | 376        | 2,100 | 7,035           | 20,800 |
|         | 1%      | 22%   | 2%         | 10%   | 34%             |        |
| 2020-21 | 308     | 7,541 | 0          | 2,084 | 6,994           | 21,988 |
|         | 1%      | 34%   | 0%         | 9%    | 32%             |        |
| 2021-22 | 0       | 3,827 | 6          | 2,158 | 7,020           | 17,115 |
|         | 0%      | 22%   | 0%         | 13%   | 41%             |        |
| 2022-23 | 0       | 2,451 | 239        | 2,148 | 7,522           | 20,841 |
|         | 0%      | 12%   | 1%         | 10%   | 36%             |        |
| 2023-24 | 0       | 2,029 | 0          | 1,558 | 7,738           | 22,209 |
|         | 0%      | 9%    | 0%         | 7%    | 35%             |        |