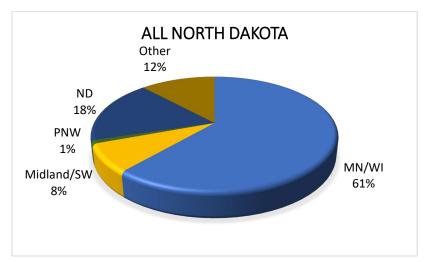

### **ALL GRAIN AND OILSEED SHIPMENTS**

## Destinations for Grain & Oilseed Shipments, 2023–24 Crop Reporting District

Trends for Destinations of Grain and Oilseed Shipments from ND (1,000 Bushels)

|         | Dul-Sup | MN/WI   | Midland/SW | PNW     | North<br>Dakota | Total   |
|---------|---------|---------|------------|---------|-----------------|---------|
| 2017-18 | 8,502   | 118,226 | 52,397     | 390,562 | 107,756         | 862,337 |
|         | 1%      | 14%     | 6%         | 45%     | 12%             |         |
| 2018-19 | 18,712  | 123,298 | 59,970     | 364,831 | 87,340          | 843,032 |
|         | 2%      | 15%     | 7%         | 43%     | 10%             |         |
| 2019-20 | 25,577  | 149,062 | 81,615     | 303,227 | 79,720          | 798,833 |
|         | 3%      | 19%     | 10%        | 38%     | 10%             |         |
| 2020-21 | 10,231  | 120,876 | 45,309     | 291,498 | 94,861          | 713,176 |
|         | 1%      | 17%     | 6%         | 41%     | 13%             |         |
| 2021-22 | 8,030   | 99,802  | 40,110     | 277,787 | 109,971         | 690,659 |
|         | 1%      | 14%     | 6%         | 40%     | 16%             |         |
| 2022-23 | 4,940   | 91,893  | 50,845     | 290,730 | 102,788         | 733,324 |
|         | 1%      | 13%     | 7%         | 40%     | 14%             |         |
| 2023-24 | 10,860  | 103,788 | 52,736     | 361,983 | 102,374         | 839,655 |
|         | 1%      | 12%     | 6%         | 43%     | 12%             |         |