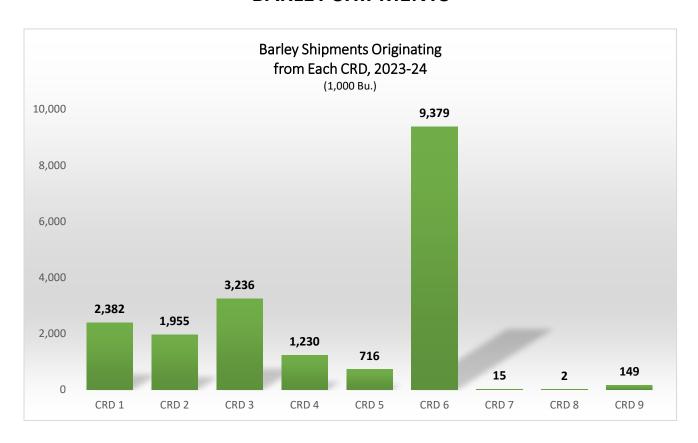

### **BARLEY SHIPMENTS**

# Destinations for Barley Shipments, 2023–24 Crop Reporting District

Trends for Destinations of Barley Shipments from ND (1,000 Bushels)

|         | Dul-Sup | MN/WI  | Midland/SW | PNW | North<br>Dakota | Total  |
|---------|---------|--------|------------|-----|-----------------|--------|
| 2017-18 | 54      | 24,076 | 1,464      | 115 | 10,609          | 39,150 |
|         | 0%      | 61%    | 4%         | 0%  | 27%             |        |
| 2018-19 | 13      | 22,758 | 1,249      | 347 | 6,308           | 33,365 |
|         | 0%      | 68%    | 4%         | 1%  | 19%             |        |
| 2019-20 | 4       | 31,723 | 12,933     | 51  | 3,836           | 56,438 |
|         | 0%      | 56%    | 23%        | 0%  | 7%              |        |
| 2020-21 | 1       | 17,668 | 882        | 92  | 2,633           | 26,162 |
|         | 0%      | 68%    | 3%         | 0%  | 10%             |        |
| 2021-22 | 0       | 14,972 | 809        | 107 | 2,203           | 20,619 |
|         | 0%      | 73%    | 4%         | 1%  | 11%             |        |
| 2022-23 | 0       | 10,217 | 722        | 322 | 5,339           | 19,031 |
|         | 0%      | 54%    | 4%         | 2%  | 28%             |        |
| 2023-24 | 0       | 11,761 | 1,443      | 107 | 3,461           | 19,064 |
|         | 0%      | 62%    | 8%         | 1%  | 18%             |        |