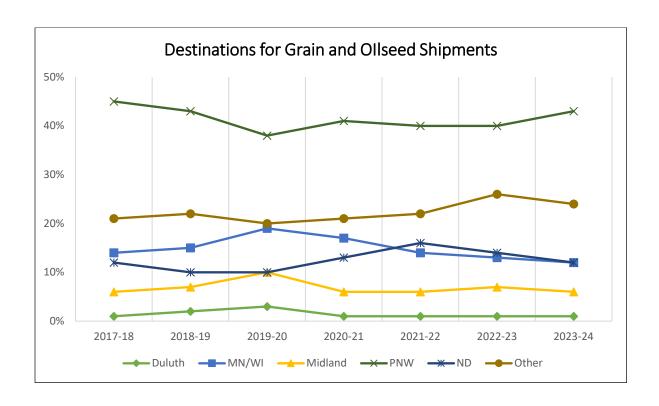

## Destinations for Grain and Oilseed Shipments:

Destinations for grain and oilseed shipments, reported by the elevators in the monthly reports, are not final destinations for shipments. The destinations reported for rail shipments are the Waybill destinations. The destinations for truck shipments are reported as they are specified on the billing statement.

## Destinations for Grain & Oilseed Shipments, 2023–24 Crop Reporting District

Trends for Destinations of Grain and Oilseed Shipments from ND (1,000 Bushels)

|         | Dul-Sup | MN/WI   | Midland/SW | PNW     | North<br>Dakota | Total   |
|---------|---------|---------|------------|---------|-----------------|---------|
| 2017-18 | 8,502   | 118,226 | 52,397     | 390,562 | 107,756         | 862,337 |
|         | 1%      | 14%     | 6%         | 45%     | 12%             |         |
| 2018-19 | 18,712  | 123,298 | 59,970     | 364,831 | 87,340          | 843,032 |
|         | 2%      | 15%     | 7%         | 43%     | 10%             |         |
| 2019-20 | 25,577  | 149,062 | 81,615     | 303,227 | 79,720          | 798,833 |
|         | 3%      | 19%     | 10%        | 38%     | 10%             |         |
| 2020-21 | 10,231  | 120,876 | 45,309     | 291,498 | 94,861          | 713,176 |
|         | 1%      | 17%     | 6%         | 41%     | 13%             |         |
| 2021-22 | 8,030   | 99,802  | 40,110     | 277,787 | 109,971         | 690,659 |
|         | 1%      | 14%     | 6%         | 40%     | 16%             |         |
| 2022-23 | 4,940   | 91,893  | 50,845     | 290,730 | 102,788         | 733,324 |
|         | 1%      | 13%     | 7%         | 40%     | 14%             |         |
| 2023-24 | 10,860  | 103,788 | 52,736     | 361,983 | 102,374         | 839,655 |
|         | 1%      | 12%     | 6%         | 43%     | 12%             |         |