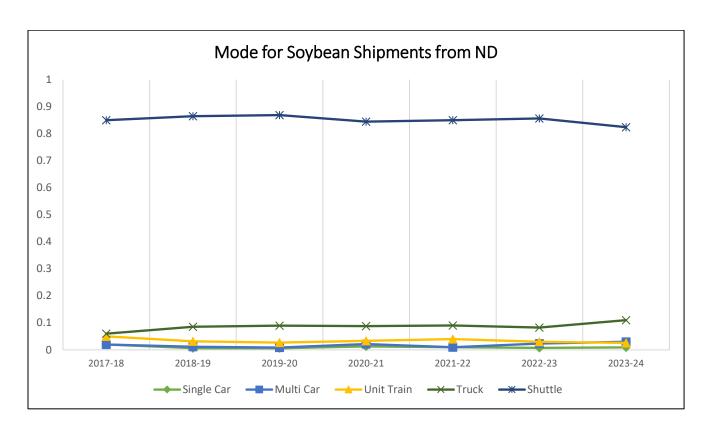

## **SOYBEAN SHIPMENTS**

# Destinations for Soybean Shipments, 2023–24 Crop Reporting District

Trends for Destinations of Soybean Shipments from ND (1,000 Bushels)

|         | Dul-Sup | MN/WI  | Midland/SW | PNW     | North<br>Dakota | Total   |
|---------|---------|--------|------------|---------|-----------------|---------|
| 2017-18 | 369     | 12,961 | 3,107      | 158,268 | 11,522          | 220,085 |
|         | 0%      | 6%     | 1%         | 72%     | 5%              |         |
| 2018-19 | 539     | 15,845 | 14,068     | 117,150 | 12,139          | 187,282 |
|         | 0%      | 8%     | 8%         | 63%     | 6%              |         |
| 2019-20 | 0       | 14,983 | 8,247      | 141,552 | 8,383           | 199,083 |
|         | 0%      | 8%     | 4%         | 71%     | 4%              |         |
| 2020-21 | 1       | 14,631 | 5,901      | 133,463 | 11,890          | 188,548 |
|         | 0%      | 8%     | 3%         | 71%     | 6%              |         |
| 2021-22 | 420     | 12,081 | 2,001      | 115,279 | 10,066          | 161,640 |
|         | 0%      | 7%     | 1%         | 71%     | 6%              |         |
| 2022-23 | 0       | 17,821 | 2,401      | 125,878 | 7,498           | 186,862 |
|         | 0%      | 10%    | 1%         | 67%     | 4%              |         |
| 2023-24 | 1,725   | 14,728 | 2,359      | 118,193 | 16,065          | 180,014 |
|         | 1%      | 8%     | 1%         | 66%     | 9%              |         |