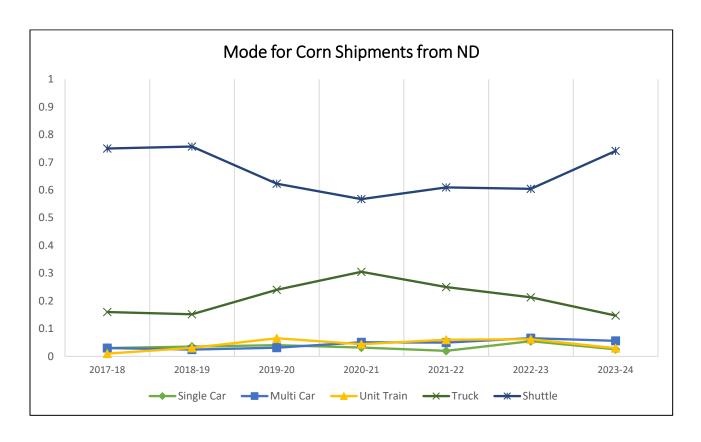

### **CORN SHIPMENTS**

# Destinations for Corn Shipments, 2023–24 Crop Reporting District

Trends for Destinations of Corn Shipments from ND (1,000 Bushels)

|         | Dul-Sup | MN/WI  | Midland/SW | PNW     | North<br>Dakota | Total   |
|---------|---------|--------|------------|---------|-----------------|---------|
| 2017-18 | 0       | 16,155 | 12,123     | 153,514 | 40,575          | 282,733 |
|         | 0%      | 6%     | 4%         | 54%     | 14%             |         |
| 2018-19 | 368     | 17,230 | 1,351      | 149,330 | 32,653          | 257,302 |
|         | 0%      | 7%     | 1%         | 58%     | 13%             |         |
| 2019-20 | 2       | 19,685 | 9,417      | 67,385  | 30,889          | 167,344 |
|         | 0%      | 12%    | 6%         | 40%     | 18%             |         |
| 2020-21 | 0       | 8,866  | 2,346      | 74,750  | 36,764          | 151,743 |
|         | 0%      | 6%     | 2%         | 49%     | 24%             |         |
| 2021-22 | 0       | 13,814 | 2,220      | 90,642  | 46,352          | 201,148 |
|         | 0%      | 7%     | 1%         | 45%     | 23%             |         |
| 2022-23 | 0       | 10,806 | 10,688     | 82,926  | 41,413          | 196,801 |
|         | 0%      | 5%     | 5%         | 42%     | 21%             |         |
| 2023-24 | 925     | 15,212 | 10,897     | 157,289 | 33,784          | 286,138 |
|         | 0%      | 5%     | 4%         | 55%     | 12%             |         |