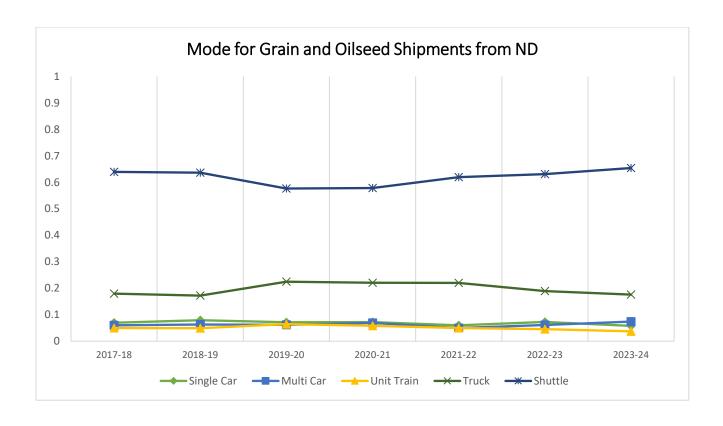

MODE FOR GRAIN AND OILSEED SHIPMENTS
ORIGINATING FROM NORTH DAKOTA ELEVATORS

Mode for Grain and Oilseed Shipments from ND (1,000 Bushels)

|         | Single Car | Multi Car | <b>Unit Train</b> | Truck   | Shuttle | Total   |
|---------|------------|-----------|-------------------|---------|---------|---------|
| 2017-18 | 64,141     | 50,578    | 42,830            | 155,485 | 549,303 | 862,337 |
|         | 7%         | 6%        | 5%                | 18%     | 64%     |         |
| 2018-19 | 66,935     | 53,000    | 41,251            | 145,273 | 536,573 | 843,032 |
|         | 8%         | 6%        | 5%                | 18%     | 64%     |         |
| 2019-20 | 57,121     | 49,693    | 51,609            | 179,616 | 460,794 | 798,833 |
|         | 7%         | 6%        | 6%                | 22%     | 58%     |         |
| 2020-21 | 51,558     | 49,455    | 41,653            | 157,680 | 412,829 | 713,176 |
|         | 7%         | 6%        | 6%                | 22%     | 58%     |         |
| 2021-22 | 39,091     | 37,322    | 37,142            | 150,913 | 426,191 | 690,659 |
|         | 6%         | 5%        | 5%                | 22%     | 62%     |         |
| 2022-23 | 53,283     | 44,871    | 33,326            | 138,755 | 463,088 | 733,324 |
|         | 7%         | 6%        | 5%                | 19%     | 63%     |         |
| 2023-24 | 48,672     | 62,337    | 31,430            | 147,852 | 549,364 | 839,655 |
|         | 6%         | 7%        | 4%                | 18%     | 65%     |         |