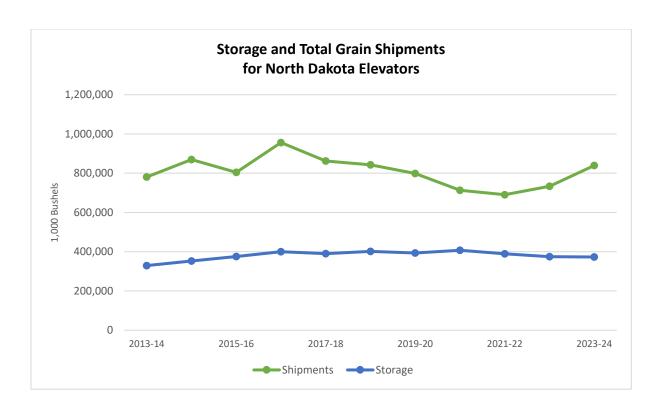

#### NORTH DAKOTA ELEVATORS, 2023-24

Storage: 373,312 thousand bu.

Grain Shipped to End User: 839,655 thousand bu.

Grain Transshipped to ND Elevator: 44,440 thousand bu.

Average Turnover: 4.0

Note: Elevator categories are based on the number of rail cars an elevator can load without railroad switching assistance (pg. iv).