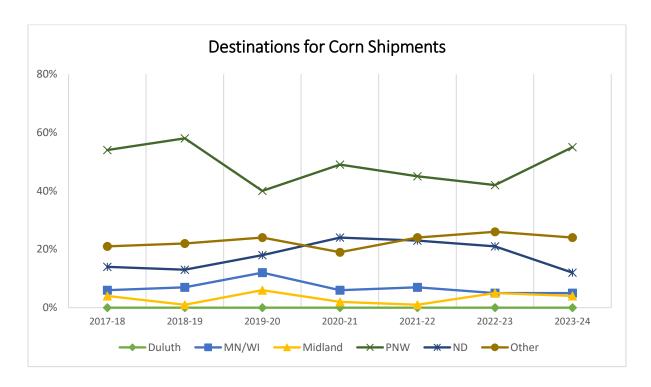

# Destinations for Corn Shipments, 2023–24 Crop Reporting District

Trends for Destinations of Corn Shipments from ND (1,000 Bushels)

|         | Dul-Sup | MN/WI  | Midland/SW | PNW     | North<br>Dakota | Total   |
|---------|---------|--------|------------|---------|-----------------|---------|
| 2017-18 | 0       | 16,155 | 12,123     | 153,514 | 40,575          | 282,733 |
|         | 0%      | 6%     | 4%         | 54%     | 14%             |         |
| 2018-19 | 368     | 17,230 | 1,351      | 149,330 | 32,653          | 257,302 |
|         | 0%      | 7%     | 1%         | 58%     | 13%             |         |
| 2019-20 | 2       | 19,685 | 9,417      | 67,385  | 30,889          | 167,344 |
|         | 0%      | 12%    | 6%         | 40%     | 18%             |         |
| 2020-21 | 0       | 8,866  | 2,346      | 74,750  | 36,764          | 151,743 |
|         | 0%      | 6%     | 2%         | 49%     | 24%             |         |
| 2021-22 | 0       | 13,814 | 2,220      | 90,642  | 46,352          | 201,148 |
|         | 0%      | 7%     | 1%         | 45%     | 23%             |         |
| 2022-23 | 0       | 10,806 | 10,688     | 82,926  | 41,413          | 196,801 |
|         | 0%      | 5%     | 5%         | 42%     | 21%             |         |
| 2023-24 | 925     | 15,212 | 10,897     | 157,289 | 33,784          | 286,138 |
|         | 0%      | 5%     | 4%         | 55%     | 12%             |         |