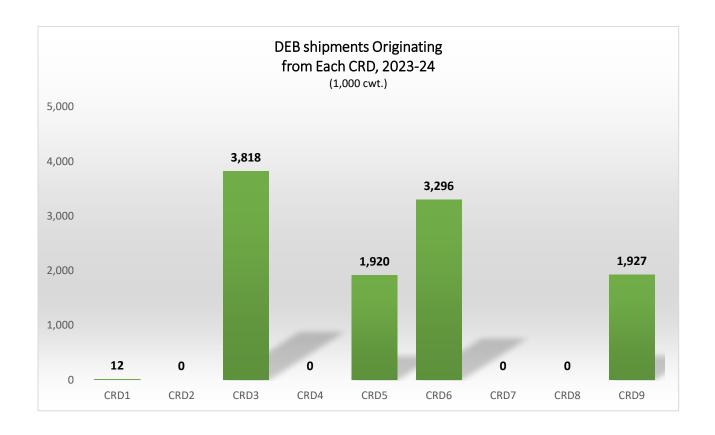

# Destinations for Dry Edible Bean Shipments, 2023–24 Crop Reporting District

Trends for Destinations of DEB Shipments from ND (1,000 cwt)

|         | Dul-Sup | MN/WI | Midland/SW | PNW   | North<br>Dakota | Total  |
|---------|---------|-------|------------|-------|-----------------|--------|
| 2017-18 | 1       | 1,616 | 3,847      | 201   | 821             | 10,967 |
|         | 0%      | 15%   | 35%        | 2%    | 7%              |        |
| 2018-19 | 0       | 1,202 | 3,924      | 321   | 509             | 15,555 |
|         | 0%      | 8%    | 25%        | 2%    | 3%              |        |
| 2019-20 | 0       | 1,237 | 3,989      | 141   | 744             | 11,276 |
|         | 0%      | 11%   | 35%        | 1%    | 7%              |        |
| 2020-21 | 2       | 849   | 3,473      | 411   | 932             | 10,926 |
|         | 0%      | 8%    | 32%        | 4%    | 9%              |        |
| 2021-22 | 2       | 641   | 2,554      | 988   | 871             | 7,600  |
|         | 0%      | 8%    | 34%        | 13%   | 11%             |        |
| 2022-23 | 0       | 998   | 1,743      | 1,527 | 640             | 8,001  |
|         | 0%      | 12%   | 22%        | 19%   | 8%              |        |
| 2023-24 | 0       | 1,333 | 2,071      | 672   | 718             | 10,973 |
|         | 0%      | 12%   | 19%        | 6%    | 7%              |        |