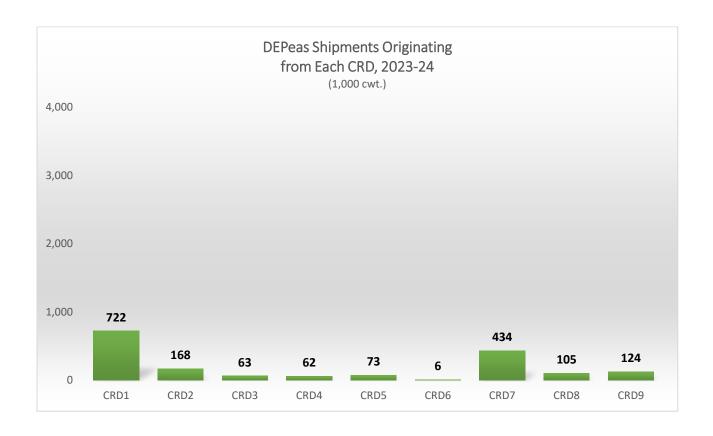

# Destinations for Dry Edible Bean Shipments, 2023–24 Crop Reporting District

Trends for Destinations of DEB Shipments from ND (1,000 cwt)

|         | Dul-Sup | MN/WI | Midland/SW | PNW   | North<br>Dakota | Total  |
|---------|---------|-------|------------|-------|-----------------|--------|
| 2017-18 | 1       | 1,616 | 3,847      | 201   | 821             | 10,967 |
|         | 0%      | 15%   | 35%        | 2%    | 7%              |        |
| 2018-19 | 0       | 1,202 | 3,924      | 321   | 509             | 15,555 |
|         | 0%      | 8%    | 25%        | 2%    | 3%              |        |
| 2019-20 | 0       | 1,237 | 3,989      | 141   | 744             | 11,276 |
|         | 0%      | 11%   | 35%        | 1%    | 7%              |        |
| 2020-21 | 2       | 849   | 3,473      | 411   | 932             | 10,926 |
|         | 0%      | 8%    | 32%        | 4%    | 9%              |        |
| 2021-22 | 2       | 641   | 2,554      | 988   | 871             | 7,600  |
|         | 0%      | 8%    | 34%        | 13%   | 11%             |        |
| 2022-23 | 0       | 998   | 1,743      | 1,527 | 640             | 8,001  |
|         | 0%      | 12%   | 22%        | 19%   | 8%              |        |
| 2023-24 | 0       | 1,333 | 2,071      | 672   | 718             | 10,973 |
|         | 0%      | 12%   | 19%        | 6%    | 7%              |        |