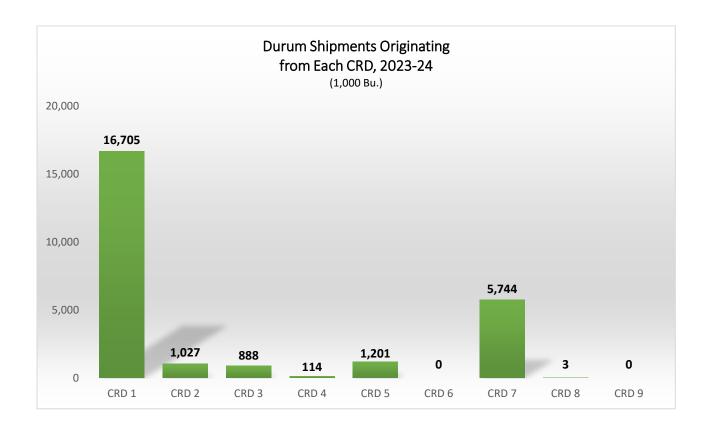

### **DURUM SHIPMENTS**

## **Destinations for Durum Shipments from ND CRDs**

(1000 Bushels)

|                    |           |            | CRE      | 0 1      |            |            |                |                    |          |             | CRD 2    |            |           |          |           |
|--------------------|-----------|------------|----------|----------|------------|------------|----------------|--------------------|----------|-------------|----------|------------|-----------|----------|-----------|
|                    | Duluth    | MN/WI      | Midland  | PNW      | ND         | Other      | Total          |                    | Duluth   | MN/WI       | Midland  | PNW        | ND        | Other    | Total     |
| 2017-18            | 15%       | 29%        | 27%      | 8%       | 19%        | 2%         | 11,972         | 2017-18            | 30%      | 8%          | 11%      | 0%         | 47%       | 3%       | 823       |
| 2018-19            | 38%       | 21%        | 10%      | 5%       | 18%        | 8%         | 18,117         | 2018-19            | 7%       | 17%         | 9%       | 0%         | 66%       | 1%       | 427       |
| 2019-20            | 64%       | 11%        | 4%       | 1%       | 17%        | 4%         | 20,354         | 2019-20            | 0%       | 32%         | 8%       | 4%         | 47%       | 10%      | 592       |
| 2020-21            | 30%       | 31%        | 1%       | 0%       | 15%        | 9%         | 15,102         | 2020-21            | 0%       | 21%         | 0%       | 0%         | 79%       | 0%       | 378       |
| 2021-22            | 7%        | 20%        | 21%      | 0%       | 30%        | 23%        | 16,433         | 2021-22            | 13%      | 2%          | 0%       | 0%         | 81%       | 3%       | 286       |
| 2022-23            | 8%        | 17%        | 24%      | 0%       | 35%        | 16%        | 14,845         | 2022-23            | 0%       | 0%          | 0%       | 0%         | 100%      | 0%       | 140       |
| 2023-24            | 26%       | 23%        | 23%      | 0%       | 16%        | 12%        | 16,705         | 2023-24            | 0%       | 0%          | 0%       | 80%        | 20%       | 0%       | 1,027     |
|                    |           | <b>-</b>   | CRE      |          |            |            |                |                    |          |             | CRD 4    |            |           |          |           |
|                    | Duluth    | MN/WI      | Midland  | PNW      | ND         | Other      | Total          |                    | Duluth   | MN/WI       | Midland  | PNW        | ND        | Other    | Total     |
| 2017-18            | 3%        | 3%         | 0%       | 0%       | 92%        | 3%         | 694            | 2017-18            | 0%       | 16%         | 1%       | 0%         | 32%       | 51%      | 729       |
| 2018-19            | 0%        | 29%        | 10%      | 0%       | 43%        | 18%        | 1,079          | 2018-19            | 16%      | 28%         | 3%       | 0%         | 21%       | 32%      | 898       |
| 2019-20            | 14%       | 5%         | 5%       | 2%       | 73%        | 0%         | 814            | 2019-20            | 0%       | 20%         | 7%       | 0%         | 14%       | 60%      | 1,625     |
| 2020-21            | 0%        | 0%         | 0%       | 0%       | 99%        | 0%         | 544            | 2020-21            | 0%       | 29%         | 0%       | 0%         | 0%        | 71%      | 701       |
| 2021-22            | 18%       | 21%        | 0%       | 0%       | 39%        | 22%        | 1,738          | 2021-22            | 0%       | 93%         | 1%       | 0%         | 7%        | 0%       | 472       |
| 2022-23<br>2023-24 | 10%<br>0% | 10%<br>11% | 0%<br>0% | 0%<br>0% | 78%<br>89% | 1%<br>0%   | 859<br>888     | 2022-23<br>2023-24 | 0%<br>0% | 100%<br>82% | 0%<br>0% | 0%<br>3%   | 0%<br>14% | 0%<br>0% | 93<br>114 |
| 2023-24            | U%        | 1170       | CRE      |          | 0970       | U%         | 000            | 2023-24            | U%       | 6270        | CRD 6    | 370        | 1470      | U%       | 114       |
|                    | Duluth    | MN/WI      | Midland  | PNW      | ND         | Other      | Total          |                    | Duluth   | MN/WI       | Midland  | PNW        | ND        | Other    | Total     |
| 2017-18            | 0%        | 0%         | 0%       | 0%       | 32%        | 68%        | 1,431          | 2017-18            | 6%       | 91%         | 0%       | 0%         | 4%        | 0%       | 69        |
| 2018-19            | 2%        | 0%         | 0%       | 0%       | 39%        | 59%        | 1,004          | 2018-19            | 0%       | 98%         | 0%       | 0%         | 2%        | 0%       | 358       |
| 2019-20            | 0%        | 46%        | 0%       | 3%       | 25%        | 26%        | 943            | 2019-20            | 0%       | 100%        | 0%       | 0%         | 0%        | 0%       | 243       |
| 2020-21            | 0%        | 24%        | 0%       | 0%       | 61%        | 14%        | 1,339          | 2020-21            | 0%       | 10%         | 0%       | 0%         | 90%       | 0%       | 27        |
| 2021-22            | 0%        | 10%        | 0%       | 0%       | 80%        | 10%        | 686            | 2021-22            | 0%       | 0%          | 0%       | 0%         | 0%        | 0%       | 0         |
| 2022-23            | 0%        | 5%         | 0%       | 0%       | 87%        | 8%         | 821            | 2022-23            | 0%       | 0%          | 0%       | 0%         | 0%        | 0%       | 0         |
| 2023-24            | 0%        | 11%        | 0%       | 0%       | 71%        | 18%        | 1,201          | 2023-24            | 0%       | 0%          | 0%       | 0%         | 0%        | 0%       | 0         |
|                    |           |            | CRE      |          |            |            |                |                    |          |             | CRD 8    |            |           |          |           |
|                    | Duluth    | MN/WI      | Midland  | PNW      | ND         | Other      | Total          |                    | Duluth   | MN/WI       | Midland  | PNW        | ND        | Other    | Total     |
| 2017-18            | 32%       | 40%        | 0%       | 2%       | 9%         | 17%        | 1,519          | 2017-18            | 0%       | 0%          | 0%       | 0%         | 0%        | 0%       | 0         |
| 2018-19            | 13%       | 50%        | 5%       | 2%       | 3%         | 26%        | 3,177          | 2018-19            | 0%       | 0%          | 0%       | 0%         | 0%        | 0%       | 0         |
| 2019-20            | 20%       | 42%        | 15%      | 0%       | 1%         | 23%        | 7,154          | 2019-20            | 0%       | 0%          | 0%       | 0%         | 0%        | 0%       | 0         |
| 2020-21            | 13%       | 17%        | 26%      | 2%       | 2%         | 42%        | 4,862          | 2020-21            | 0%       | 0%          | 0%       | 0%         | 0%        | 0%       | 0         |
| 2021-22            | 0%        | 33%        | 29%      | 0%       | 4%         | 34%        | 2,759          | 2021-22            | 0%       | 0%          | 0%       | 0%         | 0%        | 0%       | 0         |
| 2022-23<br>2023-24 | 2%<br>6%  | 17%<br>18% | 7%<br>6% | 0%<br>0% | 17%<br>9%  | 58%<br>61% | 3,949<br>5,744 | 2022-23<br>2023-24 | 0%<br>0% | 0%<br>0%    | 0%<br>0% | 0%<br>100% | 0%<br>0%  | 0%<br>0% | 0<br>3    |
| 2023-24            | 076       | 10/0       | CRE      |          | 370        | 01/0       | 3,744          | 2023-24            | 070      | 070         | 070      | 100%       | 0 /0      | 076      | 3         |
|                    | Duluth    | MN/WI      | Midland  | PNW      | ND         | Other      | Total          |                    |          |             |          |            |           |          |           |
| 2017-18            | 0%        | 92%        | 0%       | 1%       | 6%         | 0%         | 398            |                    |          |             |          |            |           |          |           |
| 2018-19            | 0%        | 0%         | 0%       | 0%       | 0%         | 0%         | 0              |                    |          |             |          |            |           |          |           |
| 2019-20            | 0%        | 92%        | 0%       | 0%       | 8%         | 0%         | 19             |                    |          |             |          |            |           |          |           |
| 2020-21            | 0%        | 0%         | 0%       | 0%       | 0%         | 0%         | 0              |                    |          |             |          |            |           |          |           |
| 2021-22            | 0%        | 0%         | 0%       | 0%       | 0%         | 0%         | 0              |                    |          |             |          |            |           |          |           |
| 2022-23            | 0%        | 100%       | 0%       | 0%       | 0%         | 0%         | 400            |                    |          |             |          |            |           |          |           |
| 2023-24            | 0%        | 0%         | 0%       | 0%       | 0%         | 0%         | 0              |                    |          |             |          |            |           |          |           |
|                    |           |            |          |          |            |            |                |                    |          |             |          |            |           |          |           |