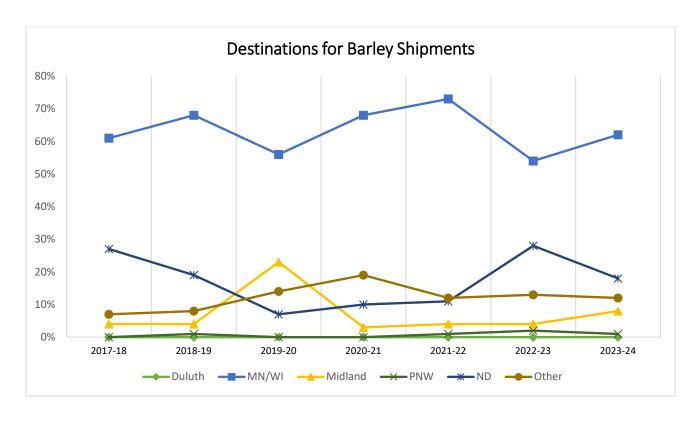

### **BARLEY SHIPMENTS**

# Destinations for Barley Shipments, 2023–24 Crop Reporting District

Trends for Destinations of Barley Shipments from ND (1,000 Bushels)

|         | Dul-Sup | MN/WI  | Midland/SW | PNW | North<br>Dakota | Total  |
|---------|---------|--------|------------|-----|-----------------|--------|
| 2017-18 | 54      | 24,076 | 1,464      | 115 | 10,609          | 39,150 |
|         | 0%      | 61%    | 4%         | 0%  | 27%             |        |
| 2018-19 | 13      | 22,758 | 1,249      | 347 | 6,308           | 33,365 |
|         | 0%      | 68%    | 4%         | 1%  | 19%             |        |
| 2019-20 | 4       | 31,723 | 12,933     | 51  | 3,836           | 56,438 |
|         | 0%      | 56%    | 23%        | 0%  | 7%              |        |
| 2020-21 | 1       | 17,668 | 882        | 92  | 2,633           | 26,162 |
|         | 0%      | 68%    | 3%         | 0%  | 10%             |        |
| 2021-22 | 0       | 14,972 | 809        | 107 | 2,203           | 20,619 |
|         | 0%      | 73%    | 4%         | 1%  | 11%             |        |
| 2022-23 | 0       | 10,217 | 722        | 322 | 5,339           | 19,031 |
|         | 0%      | 54%    | 4%         | 2%  | 28%             |        |
| 2023-24 | 0       | 11,761 | 1,443      | 107 | 3,461           | 19,064 |
|         | 0%      | 62%    | 8%         | 1%  | 18%             |        |