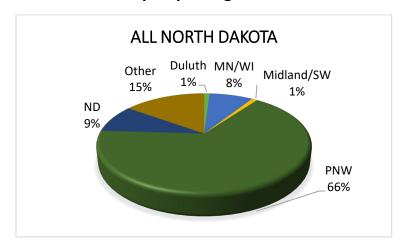

### **ALL GRAIN AND OILSEED SHIPMENTS**

## Destinations for Grain & Oilseed Shipments, 2023–24 Crop Reporting District

Trends for Destinations of Grain and Oilseed Shipments from ND (1,000 Bushels)

|         | Dul-Sup | MN/WI   | Midland/SW | PNW     | North<br>Dakota | Total   |
|---------|---------|---------|------------|---------|-----------------|---------|
| 2017-18 | 8,502   | 118,226 | 52,397     | 390,562 | 107,756         | 862,337 |
|         | 1%      | 14%     | 6%         | 45%     | 12%             |         |
| 2018-19 | 18,712  | 123,298 | 59,970     | 364,831 | 87,340          | 843,032 |
|         | 2%      | 15%     | 7%         | 43%     | 10%             |         |
| 2019-20 | 25,577  | 149,062 | 81,615     | 303,227 | 79,720          | 798,833 |
|         | 3%      | 19%     | 10%        | 38%     | 10%             |         |
| 2020-21 | 10,231  | 120,876 | 45,309     | 291,498 | 94,861          | 713,176 |
|         | 1%      | 17%     | 6%         | 41%     | 13%             |         |
| 2021-22 | 8,030   | 99,802  | 40,110     | 277,787 | 109,971         | 690,659 |
|         | 1%      | 14%     | 6%         | 40%     | 16%             |         |
| 2022-23 | 4,940   | 91,893  | 50,845     | 290,730 | 102,788         | 733,324 |
|         | 1%      | 13%     | 7%         | 40%     | 14%             |         |
| 2023-24 | 10,860  | 103,788 | 52,736     | 361,983 | 102,374         | 839,655 |
|         | 1%      | 12%     | 6%         | 43%     | 12%             |         |