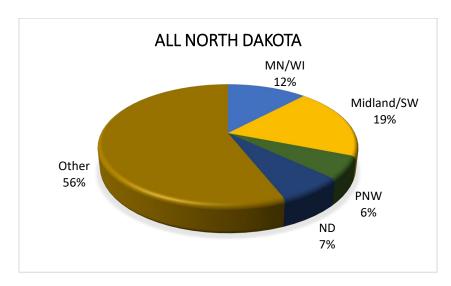

# Destinations for Dry Edible Bean Shipments, 2023–24 Crop Reporting District

Trends for Destinations of DEB Shipments from ND (1,000 cwt)

|         | Dul-Sup | MN/WI | Midland/SW | PNW   | North<br>Dakota | Total  |
|---------|---------|-------|------------|-------|-----------------|--------|
| 2017-18 | 1       | 1,616 | 3,847      | 201   | 821             | 10,967 |
|         | 0%      | 15%   | 35%        | 2%    | 7%              |        |
| 2018-19 | 0       | 1,202 | 3,924      | 321   | 509             | 15,555 |
|         | 0%      | 8%    | 25%        | 2%    | 3%              |        |
| 2019-20 | 0       | 1,237 | 3,989      | 141   | 744             | 11,276 |
|         | 0%      | 11%   | 35%        | 1%    | 7%              |        |
| 2020-21 | 2       | 849   | 3,473      | 411   | 932             | 10,926 |
|         | 0%      | 8%    | 32%        | 4%    | 9%              |        |
| 2021-22 | 2       | 641   | 2,554      | 988   | 871             | 7,600  |
|         | 0%      | 8%    | 34%        | 13%   | 11%             |        |
| 2022-23 | 0       | 998   | 1,743      | 1,527 | 640             | 8,001  |
|         | 0%      | 12%   | 22%        | 19%   | 8%              |        |
| 2023-24 | 0       | 1,333 | 2,071      | 672   | 718             | 10,973 |
|         | 0%      | 12%   | 19%        | 6%    | 7%              |        |