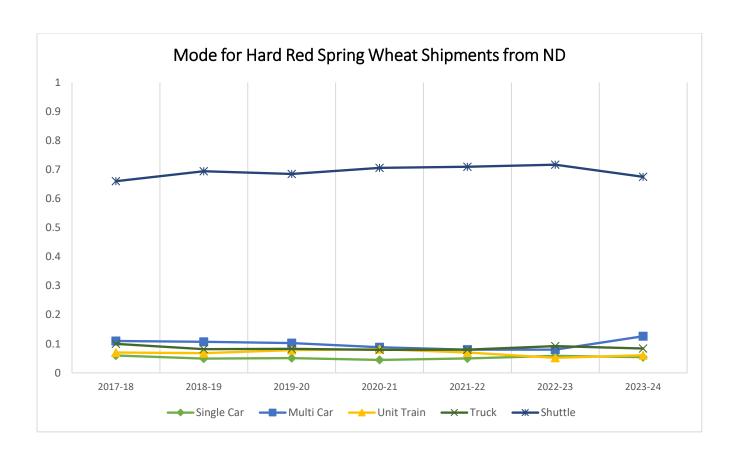

Mode for Hard Red Spring Wheat Shipments from ND (1,000 Bushels)

|         | Single Car | Multi Car | <b>Unit Train</b> | Truck  | Shuttle | Total   |
|---------|------------|-----------|-------------------|--------|---------|---------|
| 2017-18 | 14,446     | 25,148    | 15,493            | 21,440 | 149,119 | 225,647 |
|         | 6%         | 11%       | 7%                | 10%    | 66%     |         |
| 2018-19 | 12,718     | 27,738    | 17,555            | 21,110 | 179,763 | 258,885 |
|         | 5%         | 11%       | 7%                | 8%     | 69%     |         |
| 2019-20 | 13,587     | 27,571    | 21,044            | 22,274 | 183,586 | 268,063 |
|         | 5%         | 10%       | 8%                | 8%     | 68%     |         |
| 2020-21 | 10,611     | 21,025    | 19,363            | 18,828 | 167,509 | 237,336 |
|         | 4%         | 9%        | 8%                | 8%     | 71%     |         |
| 2021-22 | 12,121     | 17,906    | 15,221            | 18,501 | 157,006 | 220,755 |
|         | 5%         | 8%        | 7%                | 8%     | 71%     |         |
| 2022-23 | 13,908     | 19,100    | 12,339            | 21,984 | 170,466 | 237,797 |
|         | 6%         | 8%        | 5%                | 9%     | 72%     |         |
| 2023-24 | 13,590     | 31,681    | 15,208            | 21,077 | 169,323 | 250,880 |
|         | 5%         | 13%       | 6%                | 8%     | 67%     |         |