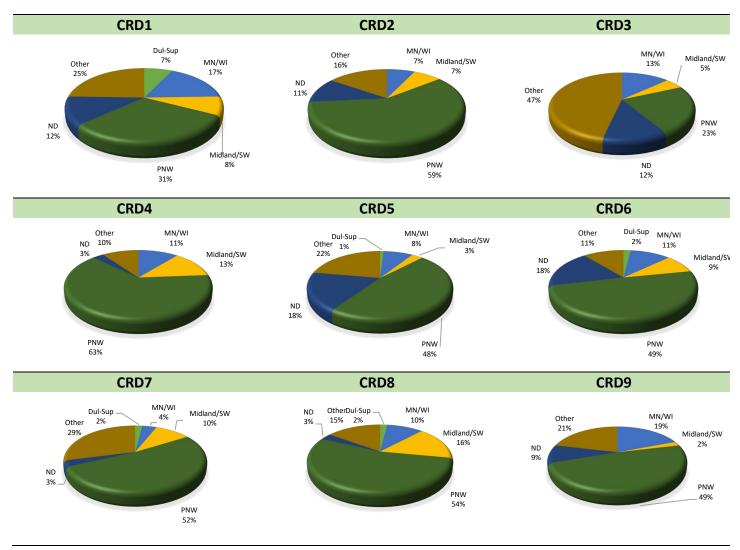

#### Modal Share of Grain and Oilseed Shipments from Each CRD, 2023-24

DESTINATIONS FOR GRAIN AND OILSEED SHIPMENTS ORIGINATING FROM NORTH DAKOTA ELEVATORS

## **Destinations for Grain and Oilseed Shipments from ND CRDs**

(1000 Bushels)

|                    |          |          | CRD 1      |            |          |            |         |         |          |       | CRI     | 2          |          |            |         |
|--------------------|----------|----------|------------|------------|----------|------------|---------|---------|----------|-------|---------|------------|----------|------------|---------|
|                    | Duluth   | MN/WI    | Midland    | PNW        | ND       | Other      | Total   |         | Duluth   | MN/WI | Midland | PNW        | ND       | Other      | Total   |
| 2017-18            | 4%       | 15%      | 10%        | 47%        | 15%      | 10%        | 76,078  | 2017-18 | 1%       | 13%   | 3%      | 45%        | 13%      | 24%        | 68,811  |
| 2018-19            | 10%      | 13%      | 6%         | 45%        | 11%      | 14%        | 83,442  | 2018-19 | 0%       | 18%   | 6%      | 46%        | 8%       | 22%        | 65,001  |
| 2019-20            | 20%      | 11%      | 7%         | 42%        | 12%      | 8%         | 76,042  | 2019-20 | 1%       | 20%   | 6%      | 55%        | 7%       | 11%        | 71,957  |
| 2020-21            | 7%       | 22%      | 7%         | 42%        | 11%      | 11%        | 90,148  | 2020-21 | 1%       | 17%   | 6%      | 55%        | 9%       | 13%        | 76,207  |
| 2021-22            | 2%       | 17%      | 8%         | 30%        | 19%      | 24%        | 71,999  | 2021-22 | 2%       | 6%    | 12%     | 38%        | 10%      | 31%        | 46,413  |
| 2022-23            | 2%       | 12%      | 9%         | 32%        | 16%      | 28%        | 73,906  | 2022-23 | 1%       | 7%    | 9%      | 42%        | 12%      | 29%        | 58,835  |
| 2023-24            | 7%       | 17%      | 8%         | 30%        | 12%      | 24%        | 78,008  | 2023-24 | 0%       | 7%    | 7%      | 58%        | 11%      | 15%        | 62,896  |
|                    |          |          | CRD 3      |            |          |            |         |         |          |       | CRI     | <b>0</b> 4 |          |            |         |
|                    | Duluth   | MN/WI    | Midland    | PNW        | ND       | Other      | Total   |         | Duluth   | MN/WI | Midland | PNW        | ND       | Other      | Total   |
| 2017-18            | 1%       | 12%      | 7%         | 33%        | 11%      | 36%        | 195,165 | 2017-18 | 1%       | 21%   | 17%     | 35%        | 4%       | 22%        | 23,244  |
| 2018-19            | 2%       | 13%      | 10%        | 24%        | 10%      | 41%        | 187,916 | 2018-19 | 1%       | 24%   | 10%     | 43%        | 3%       | 19%        | 21,593  |
| 2019-20            | 1%       | 14%      | 9%         | 22%        | 10%      | 43%        | 160,938 | 2019-20 | 1%       | 28%   | 9%      | 45%        | 2%       | 16%        | 30,781  |
| 2020-21            | 1%       | 10%      | 5%         | 23%        | 13%      | 49%        | 156,425 | 2020-21 | 0%       | 62%   | 5%      | 16%        | 5%       | 11%        | 28,426  |
| 2021-22            | 2%       | 15%      | 4%         | 21%        | 13%      | 43%        | 154,722 | 2021-22 | 2%       | 15%   | 4%      | 34%        | 27%      | 18%        | 21,070  |
| 2022-23            | 1%       | 14%      | 5%         | 20%        | 14%      | 45%        | 166,845 | 2022-23 | 0%       | 18%   | 11%     | 62%        | 2%       | 8%         | 25,161  |
| 2023-24            | 0%       | 13%      | 5%         | 23%        | 12%      | 46%        | 178,455 | 2022-23 | 0%       | 11%   | 13%     | 64%        | 3%       | 10%        | 30,587  |
|                    |          |          | CRD 5      |            |          |            |         |         |          |       | CRI     |            |          |            |         |
|                    | Duluth   | =        | Midland    | PNW        | ND       | Other      | Total   |         | Duluth   | MN/WI | Midland |            | ND       | Other      | Total   |
| 2017-18            | 0%       | 5%       | 3%         | 54%        | 10%      | 28%        | 115,400 | 2017-18 | 0%       | 16%   | 6%      | 55%        | 16%      | 6%         | 174,503 |
| 2018-19            | 2%       | 6%       | 8%         | 60%        | 8%       | 16%        | 99,163  | 2018-19 | 1%       | 20%   | 6%      | 52%        | 15%      | 6%         | 169,221 |
| 2019-20            | 1%       | 13%      | 8%         | 55%        | 9%       | 13%        | 100,554 | 2019-20 | 1%       | 26%   | 17%     | 35%        | 11%      | 10%        | 177,041 |
| 2020-21            | 0%       | 12%      | 3%         | 55%        | 16%      | 13%        | 95,764  | 2020-21 | 0%       | 16%   | 8%      | 45%        | 24%      | 7%         | 115,832 |
| 2021-22            | 1%       | 11%      | 2%         | 55%        | 21%      | 8%         | 76,446  | 2021-22 | 1%       | 14%   | 6%      | 49%        | 22%      | 8%         | 137,841 |
| 2022-23            | 0%       | 10%      | 2%         | 56%        | 15%      | 16%        | 93,006  | 2022-23 | 0%       | 10%   | 2%      | 56%        | 15%      | 16%        | 133,091 |
| 2023-24            | 1%       | 8%       | 3%         | 47%        | 18%      | 22%        | 104,963 | 2022-23 | 2%       | 11%   | 9%      | 50%        | 18%      | 11%        | 159,123 |
|                    |          |          | CRD 7      |            |          |            |         |         |          |       | CRI     |            |          |            |         |
| 2017.10            | Duluth   | =        | Midland    | PNW        | ND       | Other      | Total   |         | Duluth   | MN/WI | Midland |            | ND       | Other      | Total   |
| 2017-18            | 6%       | 14%      | 14%        | 42%        | 5%       | 18%        | 20,241  | 2017-18 | 4%       | 37%   | 11%     | 13%        | 13%      | 21%        | 16,189  |
| 2018-19            | 2%       | 8%       | 20%        | 48%        | 3%       | 18%        | 35,777  | 2018-19 | 3%       | 9%    | 12%     | 40%        | 10%      | 27%        | 18,134  |
| 2019-20            | 8%       | 11%      | 23%        | 39%        | 3%       | 15%        | 41,024  | 2019-20 | 6%       | 12%   | 17%     | 46%        | 3%       | 17%        | 23,927  |
| 2020-21            | 5%       | 6%       | 25%        | 37%        | 5%       | 22%        | 29,084  | 2020-21 | 1%       | 16%   | 7%      | 47%        | 2%       | 26%        | 15,424  |
| 2021-22            | 0%       | 5%       | 24%        | 56%        | 4%       | 10%        | 31,954  | 2021-22 | 0%       | 15%   | 10%     | 52%        | 4%       | 18%        | 19,647  |
| 2022-23<br>2023-24 | 0%<br>2% | 3%<br>4% | 27%<br>10% | 44%<br>52% | 5%<br>3% | 22%<br>29% | 38,511  | 2022-23 | 2%<br>2% | 10%   | 13%     | 55%<br>54% | 3%<br>3% | 18%<br>15% | 25,085  |
| 2023-24            | 270      | 470      | CRD 9      | 32%        | 370      | 29%        | 44,505  | 2023-24 | Z 70     | 10%   | 16%     | 34%        | 370      | 15%        | 21,003  |
|                    | Duluth   | MN/WI    | Midland    | PNW        | ND       | Other      | Total   |         |          |       |         |            |          |            |         |
| 2017-18            | 0%       | 16%      | 4%         | 48%        | 13%      | 20%        | 172,705 |         |          |       |         |            |          |            |         |
| 2017-18            | 1%       | 16%      | 1%         | 44%        | 11%      | 27%        | 162,787 |         |          |       |         |            |          |            |         |
| 2019-20            | 0%       | 24%      | 3%         | 32%        | 14%      | 26%        | 116,570 |         |          |       |         |            |          |            |         |
| 2019-20            | 0%       | 19%      | 5%<br>4%   | 46%        | 12%      | 19%        | 105,866 |         |          |       |         |            |          |            |         |
| 2021-22            | 0%       | 20%      | 2%         | 47%        | 13%      | 18%        | 130,566 |         |          |       |         |            |          |            |         |
| 2021-22            | 0%       | 21%      | 3%         | 39%        | 16%      | 21%        | 118,883 |         |          |       |         |            |          |            |         |
| 2022-23            | 0%       | 19%      | 2%         | 48%        | 9%       | 21%        | 160,116 |         |          |       |         |            |          |            |         |
|                    | 3,0      | _3/0     | _/0        | .570       | 2 /0     | /          |         |         |          |       |         |            |          |            |         |