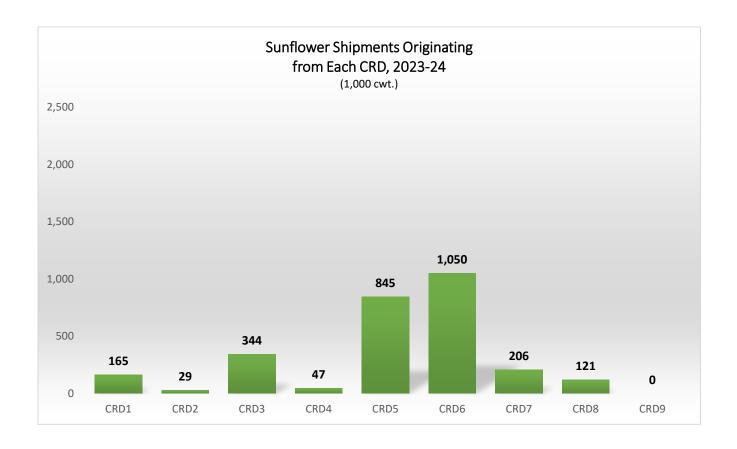

### **SUNFLOWER SHIPMENTS**

# Destinations for Sunflower Shipments, 2023–24 Crop Reporting District

Trends for Destinations of Sunflower Shipments from ND (1,000 cwt)

|         | Dul-Sup | MN/WI | Midland/SW | PNW | North<br>Dakota | Total |
|---------|---------|-------|------------|-----|-----------------|-------|
| 2017-18 | 0       | 515   | 0          | 12  | 1,955           | 3,390 |
|         | 0%      | 15%   | 0%         | 0%  | 58%             |       |
| 2018-19 | 0       | 475   | 14         | 10  | 1,142           | 2,443 |
|         | 0%      | 19%   | 1%         | 0%  | 47%             |       |
| 2019-20 | 0       | 417   | 12         | 20  | 1,041           | 1,850 |
|         | 0%      | 23%   | 1%         | 1%  | 56%             |       |
| 2020-21 | 2       | 584   | 8          | 18  | 1,289           | 2,494 |
|         | 0%      | 23%   | 0%         | 1%  | 52%             |       |
| 2021-22 | 0       | 525   | 22         | 13  | 2,552           | 3,555 |
|         | 0%      | 15%   | 1%         | 0%  | 72%             |       |
| 2022-23 | 0       | 544   | 13         | 72  | 1,542           | 2,706 |
|         | 0%      | 20%   | 0%         | 3%  | 57%             |       |
| 2023-24 | 0       | 472   | 25         | 44  | 1,876           | 2,808 |
|         | 0%      | 17%   | 1%         | 2%  | 67%             |       |