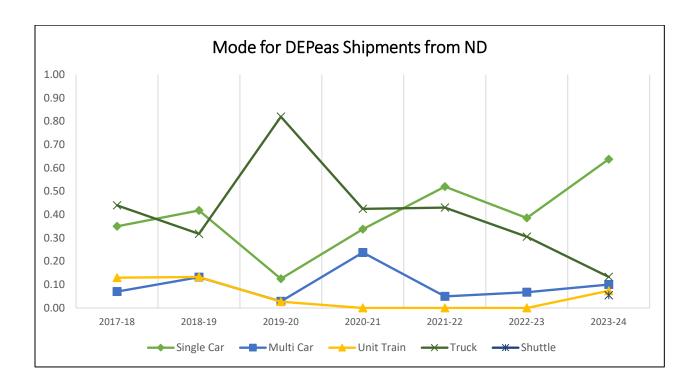

## **DRY EDIBLE PEA SHIPMENTS**

# Destinations for Dry Edible Pea Shipments, 2023–24 Crop Reporting District

Trends for Destinations of DEPeas Shipments from ND (1,000 cwt)

|         | Dul-Sup | MN/WI | Midland/SW | PNW   | North<br>Dakota | Total  |
|---------|---------|-------|------------|-------|-----------------|--------|
| 2017-18 | 33      | 906   | 2,512      | 1,650 | 1,499           | 8,501  |
|         | 0%      | 11%   | 30%        | 19%   | 18%             |        |
| 2018-19 | 0       | 429   | 2,594      | 651   | 496             | 6,151  |
|         | 0%      | 7%    | 42%        | 11%   | 8%              |        |
| 2019-20 | 0       | 8,230 | 9,684      | 213   | 781             | 20,707 |
|         | 0%      | 40%   | 47%        | 1%    | 4%              |        |
| 2020-21 | 1       | 229   | 856        | 20    | 678             | 3,142  |
|         | 0%      | 7%    | 27%        | 1%    | 22%             |        |
| 2021-22 | 0       | 193   | 513        | 27    | 229             | 1,412  |
|         | 0%      | 14%   | 36%        | 2%    | 16%             |        |
| 2022-23 | 0       | 157   | 706        | 970   | 412             | 2,714  |
|         | 0%      | 6%    | 26%        | 36%   | 15%             |        |
| 2023-24 | 0       | 34    | 524        | 179   | 210             | 1,757  |
|         | 0%      | 2%    | 30%        | 10%   | 12%             |        |