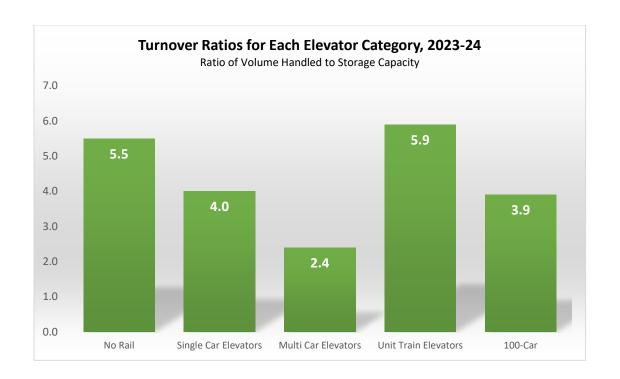

#### SCOPE OF REPORT

Data are tabulated according to elevator type to provide general information on characteristics that describe commodity flows or provide a benchmark for elevators.

• Turnover: Equal to the ratio of volume of grain handled to the storage capacity available.

#### **DEFINITION OF ELEVATOR SUMMARY VARIABLES**

**Storage:** Bushels of storage as reported by the elevator to the ND Department of Agriculture.

**Turnover Ratio:** Ratio of grain and oilseed shipments to available storage capacity.