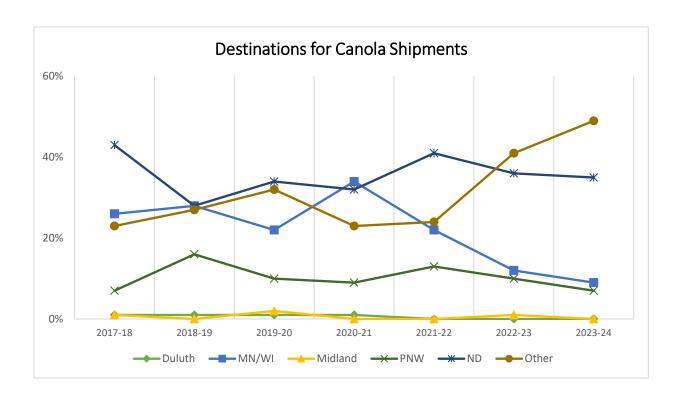

### **CANOLA SHIPMENTS**

# Destinations for Canola Shipments, 2023–24 Crop Reporting District

Trends for Destinations of Canola Shipments from ND (1,000 cwt)

|         | Dul-Sup | MN/WI | Midland/SW | PNW   | North<br>Dakota | Total  |
|---------|---------|-------|------------|-------|-----------------|--------|
| 2017-18 | 66      | 3,390 | 108        | 878   | 5,523           | 12,896 |
|         | 1%      | 26%   | 1%         | 7%    | 43%             |        |
| 2018-19 | 150     | 4,011 | 1          | 2,266 | 4,098           | 14,378 |
|         | 1%      | 28%   | 0%         | 16%   | 28%             |        |
| 2019-20 | 167     | 4,552 | 376        | 2,100 | 7,035           | 20,800 |
|         | 1%      | 22%   | 2%         | 10%   | 34%             |        |
| 2020-21 | 308     | 7,541 | 0          | 2,084 | 6,994           | 21,988 |
|         | 1%      | 34%   | 0%         | 9%    | 32%             |        |
| 2021-22 | 0       | 3,827 | 6          | 2,158 | 7,020           | 17,115 |
|         | 0%      | 22%   | 0%         | 13%   | 41%             |        |
| 2022-23 | 0       | 2,451 | 239        | 2,148 | 7,522           | 20,841 |
|         | 0%      | 12%   | 1%         | 10%   | 36%             |        |
| 2023-24 | 0       | 2,029 | 0          | 1,558 | 7,738           | 22,209 |
|         | 0%      | 9%    | 0%         | 7%    | 35%             |        |