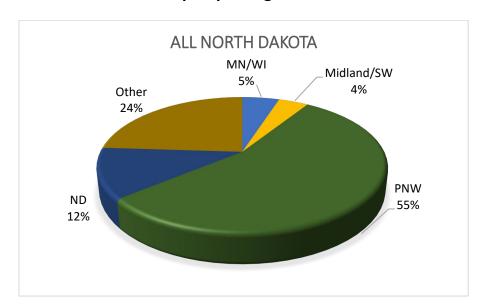

## Destinations for Grain & Oilseed Shipments, 2023–24 Crop Reporting District

Trends for Destinations of Grain and Oilseed Shipments from ND (1,000 Bushels)

|         | Dul-Sup | MN/WI   | Midland/SW | PNW     | North<br>Dakota | Total   |
|---------|---------|---------|------------|---------|-----------------|---------|
| 2017-18 | 8,502   | 118,226 | 52,397     | 390,562 | 107,756         | 862,337 |
|         | 1%      | 14%     | 6%         | 45%     | 12%             |         |
| 2018-19 | 18,712  | 123,298 | 59,970     | 364,831 | 87,340          | 843,032 |
|         | 2%      | 15%     | 7%         | 43%     | 10%             |         |
| 2019-20 | 25,577  | 149,062 | 81,615     | 303,227 | 79,720          | 798,833 |
|         | 3%      | 19%     | 10%        | 38%     | 10%             |         |
| 2020-21 | 10,231  | 120,876 | 45,309     | 291,498 | 94,861          | 713,176 |
|         | 1%      | 17%     | 6%         | 41%     | 13%             |         |
| 2021-22 | 8,030   | 99,802  | 40,110     | 277,787 | 109,971         | 690,659 |
|         | 1%      | 14%     | 6%         | 40%     | 16%             |         |
| 2022-23 | 4,940   | 91,893  | 50,845     | 290,730 | 102,788         | 733,324 |
|         | 1%      | 13%     | 7%         | 40%     | 14%             |         |
| 2023-24 | 10,860  | 103,788 | 52,736     | 361,983 | 102,374         | 839,655 |
|         | 1%      | 12%     | 6%         | 43%     | 12%             |         |