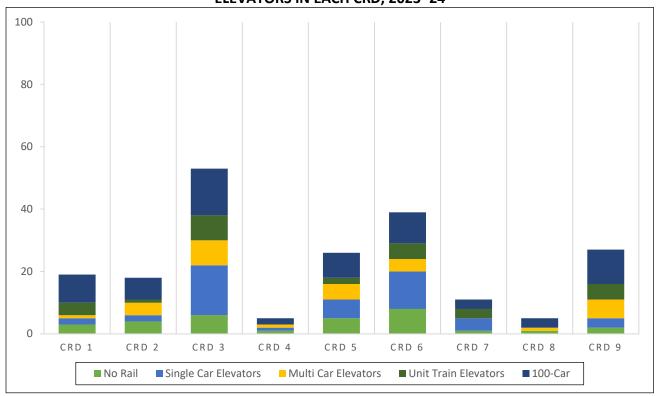

#### **ELEVATORS IN EACH CRD, 2023–24**

| ND Elevator Storage, Shipments, and Turnover Ratios |
|-----------------------------------------------------|
| for Each CRD. 2023-24                               |

| CRD | #<br>Elev | Storage<br>Capacity | Total<br>Transshipped <sup>a</sup> | Total<br>Shipments <sup>b</sup> | Average<br>Turnover |
|-----|-----------|---------------------|------------------------------------|---------------------------------|---------------------|
| 1   | 19        | 28,581,000          | 1,039,360                          | 78,007,903                      | 5.2                 |
| 2   | 18        | 29,754,000          | 313,845                            | 62,895,941                      | 3.5                 |
| 3   | 53        | 66,525,000          | 7,027,537                          | 178,454,692                     | 4.5                 |
| 4   | 5         | 7,501,000           | 4,207,873                          | 30,587,120                      | 5.2                 |
| 5   | 26        | 44,429,000          | 15,252,916                         | 104,962,924                     | 3.6                 |
| 6   | 39        | 104,951,702         | 5,787,483                          | 159,122,756                     | 3.2                 |
| 7   | 11        | 11,357,000          | 1,915,618                          | 44,505,332                      | 5.6                 |
| 8   | 5         | 8,875,000           | 987,738                            | 21,002,570                      | 4.3                 |
| 9   | 27        | 71,338,000          | 7,907,768                          | 160,115,725                     | 3.6                 |
| All | 203       | 373,311,702         | 44,440,138                         | 839,654,962                     | 4.0                 |