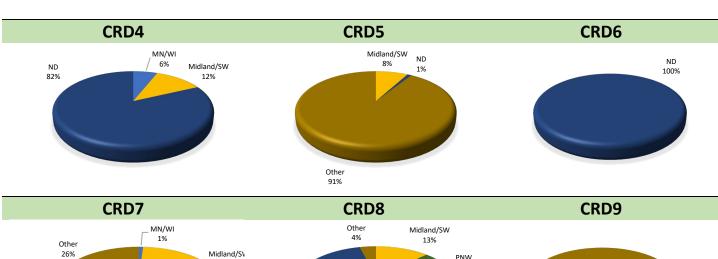

## **Destinations for Grain and Oilseed Shipments from ND CRDs**

(1000 Bushels)

|                    |          |          | CRD 1      |            |          |            |         |         |          |       | CRI     | 2          |          |            |         |
|--------------------|----------|----------|------------|------------|----------|------------|---------|---------|----------|-------|---------|------------|----------|------------|---------|
|                    | Duluth   | MN/WI    | Midland    | PNW        | ND       | Other      | Total   |         | Duluth   | MN/WI | Midland | PNW        | ND       | Other      | Total   |
| 2017-18            | 4%       | 15%      | 10%        | 47%        | 15%      | 10%        | 76,078  | 2017-18 | 1%       | 13%   | 3%      | 45%        | 13%      | 24%        | 68,811  |
| 2018-19            | 10%      | 13%      | 6%         | 45%        | 11%      | 14%        | 83,442  | 2018-19 | 0%       | 18%   | 6%      | 46%        | 8%       | 22%        | 65,001  |
| 2019-20            | 20%      | 11%      | 7%         | 42%        | 12%      | 8%         | 76,042  | 2019-20 | 1%       | 20%   | 6%      | 55%        | 7%       | 11%        | 71,957  |
| 2020-21            | 7%       | 22%      | 7%         | 42%        | 11%      | 11%        | 90,148  | 2020-21 | 1%       | 17%   | 6%      | 55%        | 9%       | 13%        | 76,207  |
| 2021-22            | 2%       | 17%      | 8%         | 30%        | 19%      | 24%        | 71,999  | 2021-22 | 2%       | 6%    | 12%     | 38%        | 10%      | 31%        | 46,413  |
| 2022-23            | 2%       | 12%      | 9%         | 32%        | 16%      | 28%        | 73,906  | 2022-23 | 1%       | 7%    | 9%      | 42%        | 12%      | 29%        | 58,835  |
| 2023-24            | 7%       | 17%      | 8%         | 30%        | 12%      | 24%        | 78,008  | 2023-24 | 0%       | 7%    | 7%      | 58%        | 11%      | 15%        | 62,896  |
|                    |          |          | CRD 3      |            |          |            |         |         |          |       | CRI     | <b>0</b> 4 |          |            |         |
|                    | Duluth   | MN/WI    | Midland    | PNW        | ND       | Other      | Total   |         | Duluth   | MN/WI | Midland | PNW        | ND       | Other      | Total   |
| 2017-18            | 1%       | 12%      | 7%         | 33%        | 11%      | 36%        | 195,165 | 2017-18 | 1%       | 21%   | 17%     | 35%        | 4%       | 22%        | 23,244  |
| 2018-19            | 2%       | 13%      | 10%        | 24%        | 10%      | 41%        | 187,916 | 2018-19 | 1%       | 24%   | 10%     | 43%        | 3%       | 19%        | 21,593  |
| 2019-20            | 1%       | 14%      | 9%         | 22%        | 10%      | 43%        | 160,938 | 2019-20 | 1%       | 28%   | 9%      | 45%        | 2%       | 16%        | 30,781  |
| 2020-21            | 1%       | 10%      | 5%         | 23%        | 13%      | 49%        | 156,425 | 2020-21 | 0%       | 62%   | 5%      | 16%        | 5%       | 11%        | 28,426  |
| 2021-22            | 2%       | 15%      | 4%         | 21%        | 13%      | 43%        | 154,722 | 2021-22 | 2%       | 15%   | 4%      | 34%        | 27%      | 18%        | 21,070  |
| 2022-23            | 1%       | 14%      | 5%         | 20%        | 14%      | 45%        | 166,845 | 2022-23 | 0%       | 18%   | 11%     | 62%        | 2%       | 8%         | 25,161  |
| 2023-24            | 0%       | 13%      | 5%         | 23%        | 12%      | 46%        | 178,455 | 2022-23 | 0%       | 11%   | 13%     | 64%        | 3%       | 10%        | 30,587  |
|                    |          |          | CRD 5      |            |          |            |         |         |          |       | CRI     |            |          |            |         |
|                    | Duluth   | =        | Midland    | PNW        | ND       | Other      | Total   |         | Duluth   | MN/WI | Midland |            | ND       | Other      | Total   |
| 2017-18            | 0%       | 5%       | 3%         | 54%        | 10%      | 28%        | 115,400 | 2017-18 | 0%       | 16%   | 6%      | 55%        | 16%      | 6%         | 174,503 |
| 2018-19            | 2%       | 6%       | 8%         | 60%        | 8%       | 16%        | 99,163  | 2018-19 | 1%       | 20%   | 6%      | 52%        | 15%      | 6%         | 169,221 |
| 2019-20            | 1%       | 13%      | 8%         | 55%        | 9%       | 13%        | 100,554 | 2019-20 | 1%       | 26%   | 17%     | 35%        | 11%      | 10%        | 177,041 |
| 2020-21            | 0%       | 12%      | 3%         | 55%        | 16%      | 13%        | 95,764  | 2020-21 | 0%       | 16%   | 8%      | 45%        | 24%      | 7%         | 115,832 |
| 2021-22            | 1%       | 11%      | 2%         | 55%        | 21%      | 8%         | 76,446  | 2021-22 | 1%       | 14%   | 6%      | 49%        | 22%      | 8%         | 137,841 |
| 2022-23            | 0%       | 10%      | 2%         | 56%        | 15%      | 16%        | 93,006  | 2022-23 | 0%       | 10%   | 2%      | 56%        | 15%      | 16%        | 133,091 |
| 2023-24            | 1%       | 8%       | 3%         | 47%        | 18%      | 22%        | 104,963 | 2022-23 | 2%       | 11%   | 9%      | 50%        | 18%      | 11%        | 159,123 |
|                    |          |          | CRD 7      |            |          |            |         |         |          |       | CRI     |            |          |            |         |
| 2017.10            | Duluth   | =        | Midland    | PNW        | ND       | Other      | Total   |         | Duluth   | MN/WI | Midland |            | ND       | Other      | Total   |
| 2017-18            | 6%       | 14%      | 14%        | 42%        | 5%       | 18%        | 20,241  | 2017-18 | 4%       | 37%   | 11%     | 13%        | 13%      | 21%        | 16,189  |
| 2018-19            | 2%       | 8%       | 20%        | 48%        | 3%       | 18%        | 35,777  | 2018-19 | 3%       | 9%    | 12%     | 40%        | 10%      | 27%        | 18,134  |
| 2019-20            | 8%       | 11%      | 23%        | 39%        | 3%       | 15%        | 41,024  | 2019-20 | 6%       | 12%   | 17%     | 46%        | 3%       | 17%        | 23,927  |
| 2020-21            | 5%       | 6%       | 25%        | 37%        | 5%       | 22%        | 29,084  | 2020-21 | 1%       | 16%   | 7%      | 47%        | 2%       | 26%        | 15,424  |
| 2021-22            | 0%       | 5%       | 24%        | 56%        | 4%       | 10%        | 31,954  | 2021-22 | 0%       | 15%   | 10%     | 52%        | 4%       | 18%        | 19,647  |
| 2022-23<br>2023-24 | 0%<br>2% | 3%<br>4% | 27%<br>10% | 44%<br>52% | 5%<br>3% | 22%<br>29% | 38,511  | 2022-23 | 2%<br>2% | 10%   | 13%     | 55%<br>54% | 3%<br>3% | 18%<br>15% | 25,085  |
| 2023-24            | 270      | 470      | CRD 9      | 32%        | 370      | 29%        | 44,505  | 2023-24 | Z 70     | 10%   | 16%     | 34%        | 370      | 15%        | 21,003  |
|                    | Duluth   | MN/WI    | Midland    | PNW        | ND       | Other      | Total   |         |          |       |         |            |          |            |         |
| 2017-18            | 0%       | 16%      | 4%         | 48%        | 13%      | 20%        | 172,705 |         |          |       |         |            |          |            |         |
| 2017-18            | 1%       | 16%      | 1%         | 44%        | 11%      | 27%        | 162,787 |         |          |       |         |            |          |            |         |
| 2019-20            | 0%       | 24%      | 3%         | 32%        | 14%      | 26%        | 116,570 |         |          |       |         |            |          |            |         |
| 2019-20            | 0%       | 19%      | 5%<br>4%   | 46%        | 12%      | 19%        | 105,866 |         |          |       |         |            |          |            |         |
| 2021-22            | 0%       | 20%      | 2%         | 47%        | 13%      | 18%        | 130,566 |         |          |       |         |            |          |            |         |
| 2021-22            | 0%       | 21%      | 3%         | 39%        | 16%      | 21%        | 118,883 |         |          |       |         |            |          |            |         |
| 2022-23            | 0%       | 19%      | 2%         | 48%        | 9%       | 21%        | 160,116 |         |          |       |         |            |          |            |         |
|                    | 3,0      | _3/0     | _/0        | .570       | 2 /0     | /          |         |         |          |       |         |            |          |            |         |