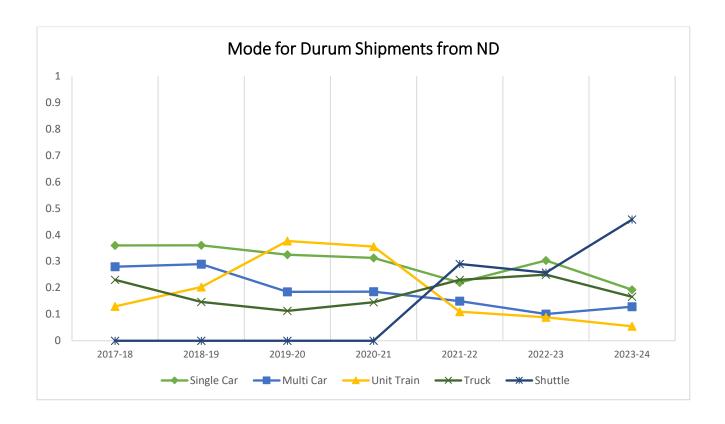

### **DURUM SHIPMENTS**

# Destinations for Durum Shipments, 2023–24 Crop Reporting District

Trends for Destinations of Durum Wheat Shipments from ND (1,000 Bushels)

|         | Dul-Sup | MN/WI | Midland/SW | PNW   | North<br>Dakota | Total  |
|---------|---------|-------|------------|-------|-----------------|--------|
| 2017-18 | 2,598   | 4,662 | 3,379      | 994   | 4,146           | 17,635 |
|         | 15%     | 26%   | 19%        | 6%    | 24%             |        |
| 2018-19 | 7,424   | 6,465 | 2,100      | 1,040 | 4,697           | 25,060 |
|         | 30%     | 26%   | 8%         | 4%    | 19%             |        |
| 2019-20 | 14,585  | 6,536 | 1,896      | 180   | 4,823           | 31,744 |
|         | 46%     | 21%   | 6%         | 1%    | 15%             |        |
| 2020-21 | 5,154   | 6,123 | 3,435      | 119   | 4,041           | 22,953 |
|         | 22%     | 27%   | 15%        | 1%    | 18%             |        |
| 2021-22 | 1,481   | 5,009 | 4,197      | 1     | 6,502           | 22,375 |
|         | 7%      | 22%   | 19%        | 0%    | 29%             |        |
| 2022-23 | 1,313   | 3,812 | 3,829      | 1,467 | 7,369           | 21,107 |
|         | 6%      | 18%   | 18%        | 0%    | 35%             |        |
| 2023-24 | 4,652   | 5,120 | 4,203      | 841   | 5,064           | 25,682 |
|         | 18%     | 20%   | 16%        | 3%    | 20%             |        |