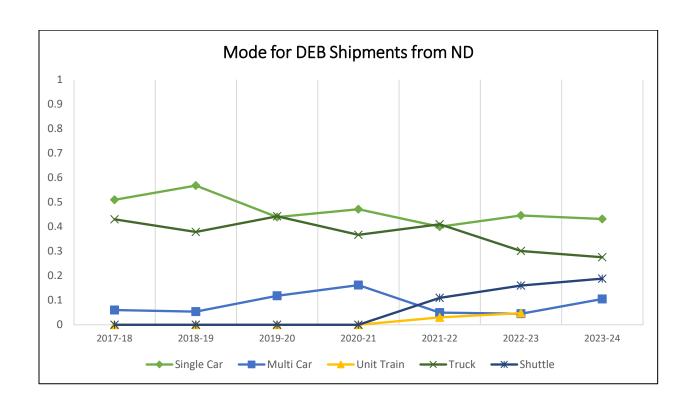

### **DRY EDIBLE BEAN SHIPMENTS**

# Destinations for Dry Edible Bean Shipments, 2023–24 Crop Reporting District

Trends for Destinations of DEB Shipments from ND (1,000 cwt)

|         | Dul-Sup | MN/WI | Midland/SW | PNW   | North<br>Dakota | Total  |
|---------|---------|-------|------------|-------|-----------------|--------|
| 2017-18 | 1       | 1,616 | 3,847      | 201   | 821             | 10,967 |
|         | 0%      | 15%   | 35%        | 2%    | 7%              |        |
| 2018-19 | 0       | 1,202 | 3,924      | 321   | 509             | 15,555 |
|         | 0%      | 8%    | 25%        | 2%    | 3%              |        |
| 2019-20 | 0       | 1,237 | 3,989      | 141   | 744             | 11,276 |
|         | 0%      | 11%   | 35%        | 1%    | 7%              |        |
| 2020-21 | 2       | 849   | 3,473      | 411   | 932             | 10,926 |
|         | 0%      | 8%    | 32%        | 4%    | 9%              |        |
| 2021-22 | 2       | 641   | 2,554      | 988   | 871             | 7,600  |
|         | 0%      | 8%    | 34%        | 13%   | 11%             |        |
| 2022-23 | 0       | 998   | 1,743      | 1,527 | 640             | 8,001  |
|         | 0%      | 12%   | 22%        | 19%   | 8%              |        |
| 2023-24 | 0       | 1,333 | 2,071      | 672   | 718             | 10,973 |
|         | 0%      | 12%   | 19%        | 6%    | 7%              |        |