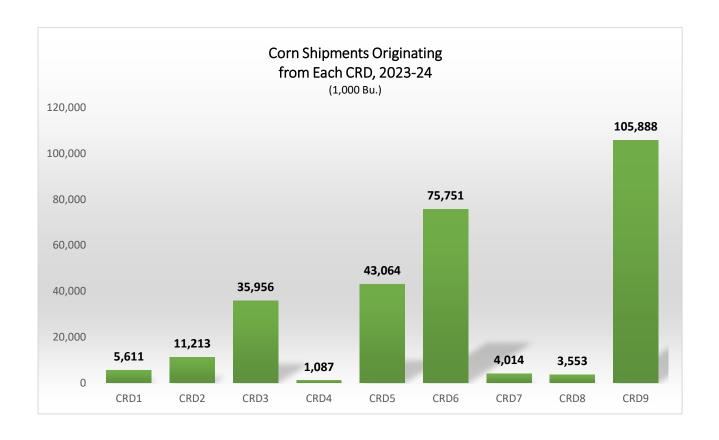

### **CORN SHIPMENTS**

# Destinations for Corn Shipments, 2023–24 Crop Reporting District

Trends for Destinations of Corn Shipments from ND (1,000 Bushels)

|         | Dul-Sup | MN/WI  | Midland/SW | PNW     | North<br>Dakota | Total   |
|---------|---------|--------|------------|---------|-----------------|---------|
| 2017-18 | 0       | 16,155 | 12,123     | 153,514 | 40,575          | 282,733 |
|         | 0%      | 6%     | 4%         | 54%     | 14%             |         |
| 2018-19 | 368     | 17,230 | 1,351      | 149,330 | 32,653          | 257,302 |
|         | 0%      | 7%     | 1%         | 58%     | 13%             |         |
| 2019-20 | 2       | 19,685 | 9,417      | 67,385  | 30,889          | 167,344 |
|         | 0%      | 12%    | 6%         | 40%     | 18%             |         |
| 2020-21 | 0       | 8,866  | 2,346      | 74,750  | 36,764          | 151,743 |
|         | 0%      | 6%     | 2%         | 49%     | 24%             |         |
| 2021-22 | 0       | 13,814 | 2,220      | 90,642  | 46,352          | 201,148 |
|         | 0%      | 7%     | 1%         | 45%     | 23%             |         |
| 2022-23 | 0       | 10,806 | 10,688     | 82,926  | 41,413          | 196,801 |
|         | 0%      | 5%     | 5%         | 42%     | 21%             |         |
| 2023-24 | 925     | 15,212 | 10,897     | 157,289 | 33,784          | 286,138 |
|         | 0%      | 5%     | 4%         | 55%     | 12%             |         |