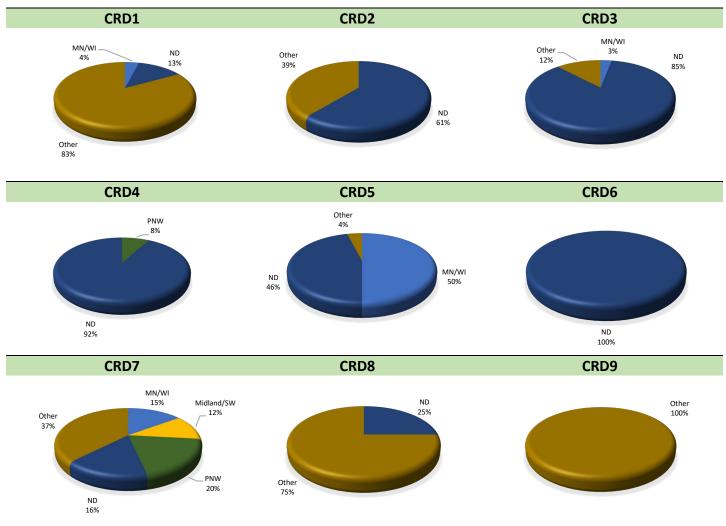

#### **ELEVATORS IN EACH CRD, 2023–24**

| ND Elevator Storage, Shipments, and Turnover Ratios |
|-----------------------------------------------------|
| for Each CRD. 2023-24                               |

| CRD | #<br>Elev | Storage<br>Capacity | Total<br>Transshipped <sup>a</sup> | Total<br>Shipments <sup>b</sup> | Average<br>Turnover |
|-----|-----------|---------------------|------------------------------------|---------------------------------|---------------------|
| 1   | 19        | 28,581,000          | 1,039,360                          | 78,007,903                      | 5.2                 |
| 2   | 18        | 29,754,000          | 313,845                            | 62,895,941                      | 3.5                 |
| 3   | 53        | 66,525,000          | 7,027,537                          | 178,454,692                     | 4.5                 |
| 4   | 5         | 7,501,000           | 4,207,873                          | 30,587,120                      | 5.2                 |
| 5   | 26        | 44,429,000          | 15,252,916                         | 104,962,924                     | 3.6                 |
| 6   | 39        | 104,951,702         | 5,787,483                          | 159,122,756                     | 3.2                 |
| 7   | 11        | 11,357,000          | 1,915,618                          | 44,505,332                      | 5.6                 |
| 8   | 5         | 8,875,000           | 987,738                            | 21,002,570                      | 4.3                 |
| 9   | 27        | 71,338,000          | 7,907,768                          | 160,115,725                     | 3.6                 |
| All | 203       | 373,311,702         | 44,440,138                         | 839,654,962                     | 4.0                 |

#### Modal Share of Grain and Oilseed Shipments from Each CRD, 2023-24

DESTINATIONS FOR GRAIN AND OILSEED SHIPMENTS ORIGINATING FROM NORTH DAKOTA ELEVATORS