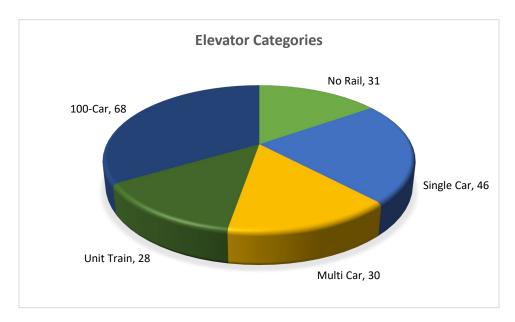

Origin: Nine crop reporting districts.

Mode: Truck or rail.

• **Elevator Size:** Elevators are stratified into five groups based on the number of cars an elevator can load without railroad switching services (1) Single Car (1 to 24 cars), (2) Multiple Car (25 to 49 cars),

(3) Unit Train (50 to 99 cars), (4) No Rail, and (5) Shuttle Train (100 cars or more).

• **Time:** Crop year, from July 2023 to June 2024.

• Commodity: Hard red spring wheat, durum, barley, sunflowers, soybeans, canola, corn, dry edible beans,

**Elevator Size:** No Rail Elevator: Elevator with no rail service

Single Car Elevator: Elevator with track space for 1 to 24 cars

Multi Car Elevator: Elevator with track space for 25 to 49 cars

Unit Train Elevator: Elevator with track space for 50 to 99 cars

Shuttle Train Elevator: Elevator with track space for 100 cars or more

Information used in the reports was based on railroad and North Dakota Department of Agriculture data. Track space refers to the number of cars that can be loaded without railroad switching assistance.

#### NORTH DAKOTA ELEVATORS, 2023-24

Storage: 373,312 thousand bu.

Grain Shipped to End User: 839,655 thousand bu.

Grain Transshipped to ND Elevator: 44,440 thousand bu.

Average Turnover: 4.0

Note: Elevator categories are based on the number of rail cars an elevator can load without railroad switching assistance (pg. iv).