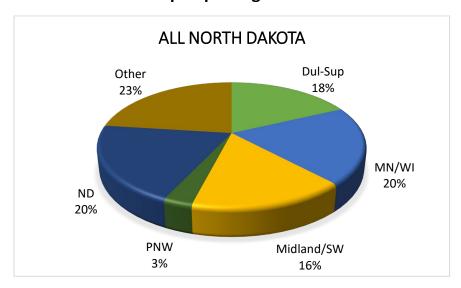

### **DURUM SHIPMENTS**

# Destinations for Durum Shipments, 2023–24 Crop Reporting District

Trends for Destinations of Durum Wheat Shipments from ND (1,000 Bushels)

|         | Dul-Sup | MN/WI | Midland/SW | PNW   | North<br>Dakota | Total  |
|---------|---------|-------|------------|-------|-----------------|--------|
| 2017-18 | 2,598   | 4,662 | 3,379      | 994   | 4,146           | 17,635 |
|         | 15%     | 26%   | 19%        | 6%    | 24%             |        |
| 2018-19 | 7,424   | 6,465 | 2,100      | 1,040 | 4,697           | 25,060 |
|         | 30%     | 26%   | 8%         | 4%    | 19%             |        |
| 2019-20 | 14,585  | 6,536 | 1,896      | 180   | 4,823           | 31,744 |
|         | 46%     | 21%   | 6%         | 1%    | 15%             |        |
| 2020-21 | 5,154   | 6,123 | 3,435      | 119   | 4,041           | 22,953 |
|         | 22%     | 27%   | 15%        | 1%    | 18%             |        |
| 2021-22 | 1,481   | 5,009 | 4,197      | 1     | 6,502           | 22,375 |
|         | 7%      | 22%   | 19%        | 0%    | 29%             |        |
| 2022-23 | 1,313   | 3,812 | 3,829      | 1,467 | 7,369           | 21,107 |
|         | 6%      | 18%   | 18%        | 0%    | 35%             |        |
| 2023-24 | 4,652   | 5,120 | 4,203      | 841   | 5,064           | 25,682 |
|         | 18%     | 20%   | 16%        | 3%    | 20%             |        |