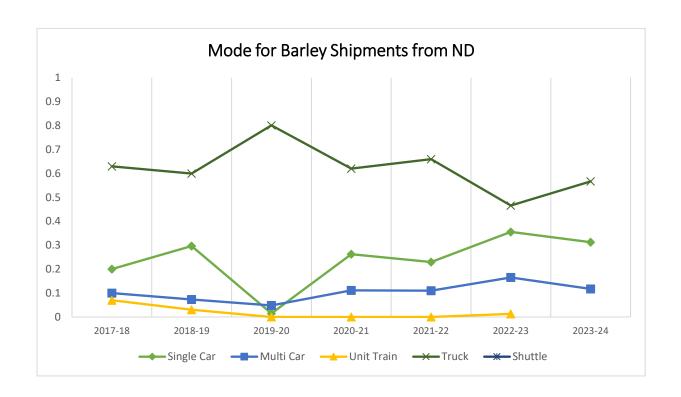

### **BARLEY SHIPMENTS**

# Destinations for Barley Shipments, 2023–24 Crop Reporting District

Trends for Destinations of Barley Shipments from ND (1,000 Bushels)

|         | Dul-Sup | MN/WI  | Midland/SW | PNW | North<br>Dakota | Total  |
|---------|---------|--------|------------|-----|-----------------|--------|
| 2017-18 | 54      | 24,076 | 1,464      | 115 | 10,609          | 39,150 |
|         | 0%      | 61%    | 4%         | 0%  | 27%             |        |
| 2018-19 | 13      | 22,758 | 1,249      | 347 | 6,308           | 33,365 |
|         | 0%      | 68%    | 4%         | 1%  | 19%             |        |
| 2019-20 | 4       | 31,723 | 12,933     | 51  | 3,836           | 56,438 |
|         | 0%      | 56%    | 23%        | 0%  | 7%              |        |
| 2020-21 | 1       | 17,668 | 882        | 92  | 2,633           | 26,162 |
|         | 0%      | 68%    | 3%         | 0%  | 10%             |        |
| 2021-22 | 0       | 14,972 | 809        | 107 | 2,203           | 20,619 |
|         | 0%      | 73%    | 4%         | 1%  | 11%             |        |
| 2022-23 | 0       | 10,217 | 722        | 322 | 5,339           | 19,031 |
|         | 0%      | 54%    | 4%         | 2%  | 28%             |        |
| 2023-24 | 0       | 11,761 | 1,443      | 107 | 3,461           | 19,064 |
|         | 0%      | 62%    | 8%         | 1%  | 18%             |        |