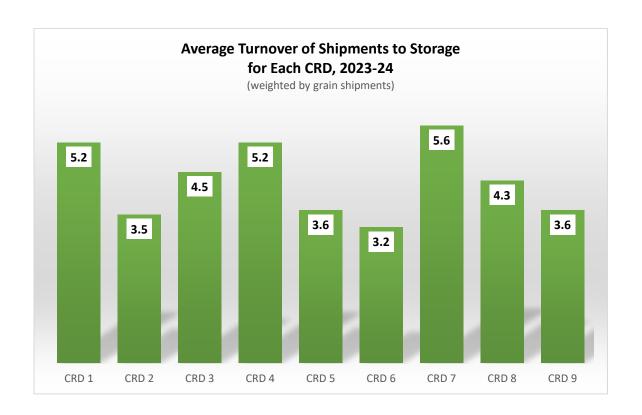

#### **ELEVATORS IN EACH CRD, 2023–24**

| ND Elevator Storage, Shipments, and Turnover Ratios |
|-----------------------------------------------------|
| for Each CRD. 2023-24                               |

| CRD | #<br>Elev | Storage<br>Capacity | Total<br>Transshipped <sup>a</sup> | Total<br>Shipments <sup>b</sup> | Average<br>Turnover |
|-----|-----------|---------------------|------------------------------------|---------------------------------|---------------------|
| 1   | 19        | 28,581,000          | 1,039,360                          | 78,007,903                      | 5.2                 |
| 2   | 18        | 29,754,000          | 313,845                            | 62,895,941                      | 3.5                 |
| 3   | 53        | 66,525,000          | 7,027,537                          | 178,454,692                     | 4.5                 |
| 4   | 5         | 7,501,000           | 4,207,873                          | 30,587,120                      | 5.2                 |
| 5   | 26        | 44,429,000          | 15,252,916                         | 104,962,924                     | 3.6                 |
| 6   | 39        | 104,951,702         | 5,787,483                          | 159,122,756                     | 3.2                 |
| 7   | 11        | 11,357,000          | 1,915,618                          | 44,505,332                      | 5.6                 |
| 8   | 5         | 8,875,000           | 987,738                            | 21,002,570                      | 4.3                 |
| 9   | 27        | 71,338,000          | 7,907,768                          | 160,115,725                     | 3.6                 |
| All | 203       | 373,311,702         | 44,440,138                         | 839,654,962                     | 4.0                 |