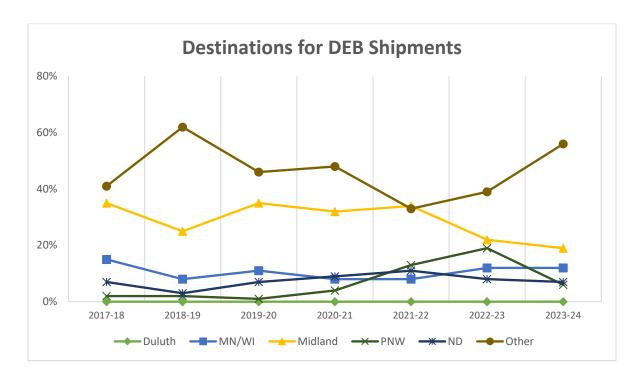

# Destinations for Dry Edible Bean Shipments, 2023–24 Crop Reporting District

Trends for Destinations of DEB Shipments from ND (1,000 cwt)

|         | Dul-Sup | MN/WI | Midland/SW | PNW   | North<br>Dakota | Total  |
|---------|---------|-------|------------|-------|-----------------|--------|
| 2017-18 | 1       | 1,616 | 3,847      | 201   | 821             | 10,967 |
|         | 0%      | 15%   | 35%        | 2%    | 7%              |        |
| 2018-19 | 0       | 1,202 | 3,924      | 321   | 509             | 15,555 |
|         | 0%      | 8%    | 25%        | 2%    | 3%              |        |
| 2019-20 | 0       | 1,237 | 3,989      | 141   | 744             | 11,276 |
|         | 0%      | 11%   | 35%        | 1%    | 7%              |        |
| 2020-21 | 2       | 849   | 3,473      | 411   | 932             | 10,926 |
|         | 0%      | 8%    | 32%        | 4%    | 9%              |        |
| 2021-22 | 2       | 641   | 2,554      | 988   | 871             | 7,600  |
|         | 0%      | 8%    | 34%        | 13%   | 11%             |        |
| 2022-23 | 0       | 998   | 1,743      | 1,527 | 640             | 8,001  |
|         | 0%      | 12%   | 22%        | 19%   | 8%              |        |
| 2023-24 | 0       | 1,333 | 2,071      | 672   | 718             | 10,973 |
|         | 0%      | 12%   | 19%        | 6%    | 7%              |        |