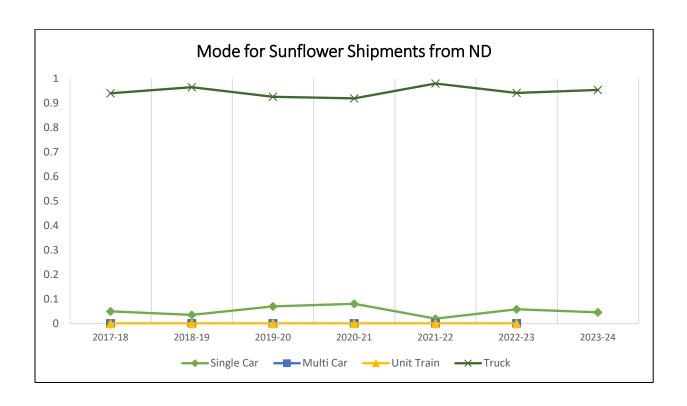

### **SUNFLOWER SHIPMENTS**

# Destinations for Sunflower Shipments, 2023–24 Crop Reporting District

Trends for Destinations of Sunflower Shipments from ND (1,000 cwt)

|         | Dul-Sup | MN/WI | Midland/SW | PNW | North<br>Dakota | Total |
|---------|---------|-------|------------|-----|-----------------|-------|
| 2017-18 | 0       | 515   | 0          | 12  | 1,955           | 3,390 |
|         | 0%      | 15%   | 0%         | 0%  | 58%             |       |
| 2018-19 | 0       | 475   | 14         | 10  | 1,142           | 2,443 |
|         | 0%      | 19%   | 1%         | 0%  | 47%             |       |
| 2019-20 | 0       | 417   | 12         | 20  | 1,041           | 1,850 |
|         | 0%      | 23%   | 1%         | 1%  | 56%             |       |
| 2020-21 | 2       | 584   | 8          | 18  | 1,289           | 2,494 |
|         | 0%      | 23%   | 0%         | 1%  | 52%             |       |
| 2021-22 | 0       | 525   | 22         | 13  | 2,552           | 3,555 |
|         | 0%      | 15%   | 1%         | 0%  | 72%             |       |
| 2022-23 | 0       | 544   | 13         | 72  | 1,542           | 2,706 |
|         | 0%      | 20%   | 0%         | 3%  | 57%             |       |
| 2023-24 | 0       | 472   | 25         | 44  | 1,876           | 2,808 |
|         | 0%      | 17%   | 1%         | 2%  | 67%             |       |