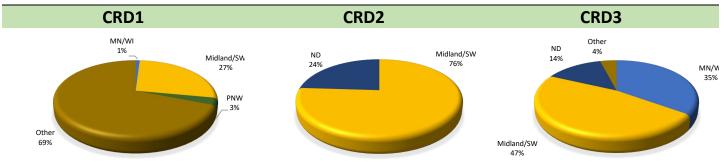

## **Destinations for Grain and Oilseed Shipments from ND CRDs**

(1000 Bushels)

|                    |          |          | CRD 1      |            |          |            |         |         |          |       | CRI     | 2          |          |            |         |
|--------------------|----------|----------|------------|------------|----------|------------|---------|---------|----------|-------|---------|------------|----------|------------|---------|
|                    | Duluth   | MN/WI    | Midland    | PNW        | ND       | Other      | Total   |         | Duluth   | MN/WI | Midland | PNW        | ND       | Other      | Total   |
| 2017-18            | 4%       | 15%      | 10%        | 47%        | 15%      | 10%        | 76,078  | 2017-18 | 1%       | 13%   | 3%      | 45%        | 13%      | 24%        | 68,811  |
| 2018-19            | 10%      | 13%      | 6%         | 45%        | 11%      | 14%        | 83,442  | 2018-19 | 0%       | 18%   | 6%      | 46%        | 8%       | 22%        | 65,001  |
| 2019-20            | 20%      | 11%      | 7%         | 42%        | 12%      | 8%         | 76,042  | 2019-20 | 1%       | 20%   | 6%      | 55%        | 7%       | 11%        | 71,957  |
| 2020-21            | 7%       | 22%      | 7%         | 42%        | 11%      | 11%        | 90,148  | 2020-21 | 1%       | 17%   | 6%      | 55%        | 9%       | 13%        | 76,207  |
| 2021-22            | 2%       | 17%      | 8%         | 30%        | 19%      | 24%        | 71,999  | 2021-22 | 2%       | 6%    | 12%     | 38%        | 10%      | 31%        | 46,413  |
| 2022-23            | 2%       | 12%      | 9%         | 32%        | 16%      | 28%        | 73,906  | 2022-23 | 1%       | 7%    | 9%      | 42%        | 12%      | 29%        | 58,835  |
| 2023-24            | 7%       | 17%      | 8%         | 30%        | 12%      | 24%        | 78,008  | 2023-24 | 0%       | 7%    | 7%      | 58%        | 11%      | 15%        | 62,896  |
|                    |          |          | CRD 3      |            |          |            |         |         |          |       | CRI     | <b>0</b> 4 |          |            |         |
|                    | Duluth   | MN/WI    | Midland    | PNW        | ND       | Other      | Total   |         | Duluth   | MN/WI | Midland | PNW        | ND       | Other      | Total   |
| 2017-18            | 1%       | 12%      | 7%         | 33%        | 11%      | 36%        | 195,165 | 2017-18 | 1%       | 21%   | 17%     | 35%        | 4%       | 22%        | 23,244  |
| 2018-19            | 2%       | 13%      | 10%        | 24%        | 10%      | 41%        | 187,916 | 2018-19 | 1%       | 24%   | 10%     | 43%        | 3%       | 19%        | 21,593  |
| 2019-20            | 1%       | 14%      | 9%         | 22%        | 10%      | 43%        | 160,938 | 2019-20 | 1%       | 28%   | 9%      | 45%        | 2%       | 16%        | 30,781  |
| 2020-21            | 1%       | 10%      | 5%         | 23%        | 13%      | 49%        | 156,425 | 2020-21 | 0%       | 62%   | 5%      | 16%        | 5%       | 11%        | 28,426  |
| 2021-22            | 2%       | 15%      | 4%         | 21%        | 13%      | 43%        | 154,722 | 2021-22 | 2%       | 15%   | 4%      | 34%        | 27%      | 18%        | 21,070  |
| 2022-23            | 1%       | 14%      | 5%         | 20%        | 14%      | 45%        | 166,845 | 2022-23 | 0%       | 18%   | 11%     | 62%        | 2%       | 8%         | 25,161  |
| 2023-24            | 0%       | 13%      | 5%         | 23%        | 12%      | 46%        | 178,455 | 2022-23 | 0%       | 11%   | 13%     | 64%        | 3%       | 10%        | 30,587  |
|                    |          |          | CRD 5      |            |          |            |         |         |          |       | CRI     |            |          |            |         |
|                    | Duluth   | =        | Midland    | PNW        | ND       | Other      | Total   |         | Duluth   | MN/WI | Midland |            | ND       | Other      | Total   |
| 2017-18            | 0%       | 5%       | 3%         | 54%        | 10%      | 28%        | 115,400 | 2017-18 | 0%       | 16%   | 6%      | 55%        | 16%      | 6%         | 174,503 |
| 2018-19            | 2%       | 6%       | 8%         | 60%        | 8%       | 16%        | 99,163  | 2018-19 | 1%       | 20%   | 6%      | 52%        | 15%      | 6%         | 169,221 |
| 2019-20            | 1%       | 13%      | 8%         | 55%        | 9%       | 13%        | 100,554 | 2019-20 | 1%       | 26%   | 17%     | 35%        | 11%      | 10%        | 177,041 |
| 2020-21            | 0%       | 12%      | 3%         | 55%        | 16%      | 13%        | 95,764  | 2020-21 | 0%       | 16%   | 8%      | 45%        | 24%      | 7%         | 115,832 |
| 2021-22            | 1%       | 11%      | 2%         | 55%        | 21%      | 8%         | 76,446  | 2021-22 | 1%       | 14%   | 6%      | 49%        | 22%      | 8%         | 137,841 |
| 2022-23            | 0%       | 10%      | 2%         | 56%        | 15%      | 16%        | 93,006  | 2022-23 | 0%       | 10%   | 2%      | 56%        | 15%      | 16%        | 133,091 |
| 2023-24            | 1%       | 8%       | 3%         | 47%        | 18%      | 22%        | 104,963 | 2022-23 | 2%       | 11%   | 9%      | 50%        | 18%      | 11%        | 159,123 |
|                    |          |          | CRD 7      |            |          |            |         |         |          |       | CRI     |            |          |            |         |
| 2017.10            | Duluth   | =        | Midland    | PNW        | ND       | Other      | Total   |         | Duluth   | MN/WI | Midland |            | ND       | Other      | Total   |
| 2017-18            | 6%       | 14%      | 14%        | 42%        | 5%       | 18%        | 20,241  | 2017-18 | 4%       | 37%   | 11%     | 13%        | 13%      | 21%        | 16,189  |
| 2018-19            | 2%       | 8%       | 20%        | 48%        | 3%       | 18%        | 35,777  | 2018-19 | 3%       | 9%    | 12%     | 40%        | 10%      | 27%        | 18,134  |
| 2019-20            | 8%       | 11%      | 23%        | 39%        | 3%       | 15%        | 41,024  | 2019-20 | 6%       | 12%   | 17%     | 46%        | 3%       | 17%        | 23,927  |
| 2020-21            | 5%       | 6%       | 25%        | 37%        | 5%       | 22%        | 29,084  | 2020-21 | 1%       | 16%   | 7%      | 47%        | 2%       | 26%        | 15,424  |
| 2021-22            | 0%       | 5%       | 24%        | 56%        | 4%       | 10%        | 31,954  | 2021-22 | 0%       | 15%   | 10%     | 52%        | 4%       | 18%        | 19,647  |
| 2022-23<br>2023-24 | 0%<br>2% | 3%<br>4% | 27%<br>10% | 44%<br>52% | 5%<br>3% | 22%<br>29% | 38,511  | 2022-23 | 2%<br>2% | 10%   | 13%     | 55%<br>54% | 3%<br>3% | 18%<br>15% | 25,085  |
| 2023-24            | 270      | 470      | CRD 9      | 32%        | 370      | 29%        | 44,505  | 2023-24 | Z 70     | 10%   | 16%     | 34%        | 370      | 15%        | 21,003  |
|                    | Duluth   | MN/WI    | Midland    | PNW        | ND       | Other      | Total   |         |          |       |         |            |          |            |         |
| 2017-18            | 0%       | 16%      | 4%         | 48%        | 13%      | 20%        | 172,705 |         |          |       |         |            |          |            |         |
| 2017-18            | 1%       | 16%      | 1%         | 44%        | 11%      | 27%        | 162,787 |         |          |       |         |            |          |            |         |
| 2019-20            | 0%       | 24%      | 3%         | 32%        | 14%      | 26%        | 116,570 |         |          |       |         |            |          |            |         |
| 2019-20            | 0%       | 19%      | 5%<br>4%   | 46%        | 12%      | 19%        | 105,866 |         |          |       |         |            |          |            |         |
| 2021-22            | 0%       | 20%      | 2%         | 47%        | 13%      | 18%        | 130,566 |         |          |       |         |            |          |            |         |
| 2021-22            | 0%       | 21%      | 3%         | 39%        | 16%      | 21%        | 118,883 |         |          |       |         |            |          |            |         |
| 2022-23            | 0%       | 19%      | 2%         | 48%        | 9%       | 21%        | 160,116 |         |          |       |         |            |          |            |         |
|                    | 3,0      | _3/0     | _/0        | .570       | 2 /0     | /          |         |         |          |       |         |            |          |            |         |