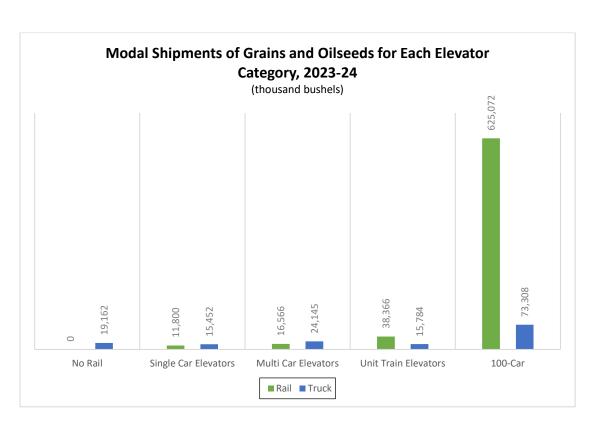

MODE FOR GRAIN AND OILSEED SHIPMENTS
ORIGINATING FROM NORTH DAKOTA ELEVATORS

Mode for Grain and Oilseed Shipments from ND (1,000 Bushels)

|         | Single Car | Multi Car | <b>Unit Train</b> | Truck   | Shuttle | Total   |
|---------|------------|-----------|-------------------|---------|---------|---------|
| 2017-18 | 64,141     | 50,578    | 42,830            | 155,485 | 549,303 | 862,337 |
|         | 7%         | 6%        | 5%                | 18%     | 64%     |         |
| 2018-19 | 66,935     | 53,000    | 41,251            | 145,273 | 536,573 | 843,032 |
|         | 8%         | 6%        | 5%                | 18%     | 64%     |         |
| 2019-20 | 57,121     | 49,693    | 51,609            | 179,616 | 460,794 | 798,833 |
|         | 7%         | 6%        | 6%                | 22%     | 58%     |         |
| 2020-21 | 51,558     | 49,455    | 41,653            | 157,680 | 412,829 | 713,176 |
|         | 7%         | 6%        | 6%                | 22%     | 58%     |         |
| 2021-22 | 39,091     | 37,322    | 37,142            | 150,913 | 426,191 | 690,659 |
|         | 6%         | 5%        | 5%                | 22%     | 62%     |         |
| 2022-23 | 53,283     | 44,871    | 33,326            | 138,755 | 463,088 | 733,324 |
|         | 7%         | 6%        | 5%                | 19%     | 63%     |         |
| 2023-24 | 48,672     | 62,337    | 31,430            | 147,852 | 549,364 | 839,655 |
|         | 6%         | 7%        | 4%                | 18%     | 65%     |         |