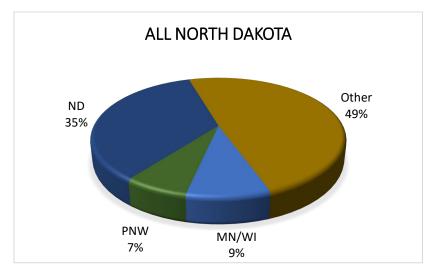

### **CANOLA SHIPMENTS**

# Destinations for Canola Shipments, 2023–24 Crop Reporting District

Trends for Destinations of Canola Shipments from ND (1,000 cwt)

|         | Dul-Sup | MN/WI | Midland/SW | PNW   | North<br>Dakota | Total  |
|---------|---------|-------|------------|-------|-----------------|--------|
| 2017-18 | 66      | 3,390 | 108        | 878   | 5,523           | 12,896 |
|         | 1%      | 26%   | 1%         | 7%    | 43%             |        |
| 2018-19 | 150     | 4,011 | 1          | 2,266 | 4,098           | 14,378 |
|         | 1%      | 28%   | 0%         | 16%   | 28%             |        |
| 2019-20 | 167     | 4,552 | 376        | 2,100 | 7,035           | 20,800 |
|         | 1%      | 22%   | 2%         | 10%   | 34%             |        |
| 2020-21 | 308     | 7,541 | 0          | 2,084 | 6,994           | 21,988 |
|         | 1%      | 34%   | 0%         | 9%    | 32%             |        |
| 2021-22 | 0       | 3,827 | 6          | 2,158 | 7,020           | 17,115 |
|         | 0%      | 22%   | 0%         | 13%   | 41%             |        |
| 2022-23 | 0       | 2,451 | 239        | 2,148 | 7,522           | 20,841 |
|         | 0%      | 12%   | 1%         | 10%   | 36%             |        |
| 2023-24 | 0       | 2,029 | 0          | 1,558 | 7,738           | 22,209 |
|         | 0%      | 9%    | 0%         | 7%    | 35%             |        |