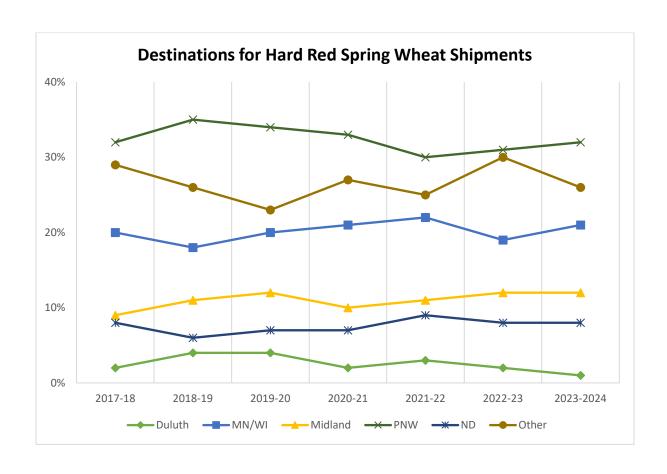

### HARD RED SPRING WHEAT SHIPMENTS

## Destinations for Hard Red Spring Wheat Shipments, 2023–24 Crop Reporting District

Trends for Destinations of Hard Red Spring Wheat Shipments from ND (1,000 Bushels)

|         | Dul-Sup | MN/WI  | Midland/SW | PNW    | North<br>Dakota | Total   |
|---------|---------|--------|------------|--------|-----------------|---------|
| 2017-18 | 5,188   | 45,465 | 19,897     | 72,515 | 18,095          | 225,647 |
|         | 2%      | 20%    | 9%         | 32%    | 8%              |         |
| 2018-19 | 10,008  | 45,374 | 29,173     | 90,482 | 16,693          | 258,885 |
|         | 4%      | 18%    | 11%        | 35%    | 6%              |         |
| 2019-20 | 10,820  | 54,783 | 31,053     | 91,015 | 18,106          | 268,063 |
|         | 4%      | 20%    | 12%        | 34%    | 7%              |         |
| 2020-21 | 4,431   | 48,836 | 23,921     | 77,971 | 17,304          | 237,336 |
|         | 2%      | 21%    | 10%        | 33%    | 7%              |         |
| 2021-22 | 6,088   | 48,145 | 25,301     | 65,648 | 19,372          | 220,755 |
|         | 3%      | 22%    | 11%        | 30%    | 9%              |         |
| 2022-23 | 3,624   | 44,222 | 28,072     | 72,850 | 18,714          | 237,797 |
|         | 2%      | 19%    | 12%        | 31%    | 8%              |         |
| 2023-24 | 3,549   | 52,482 | 29,041     | 80,828 | 19,812          | 250,880 |
|         | 1%      | 21%    | 12%        | 32%    | 8%              |         |