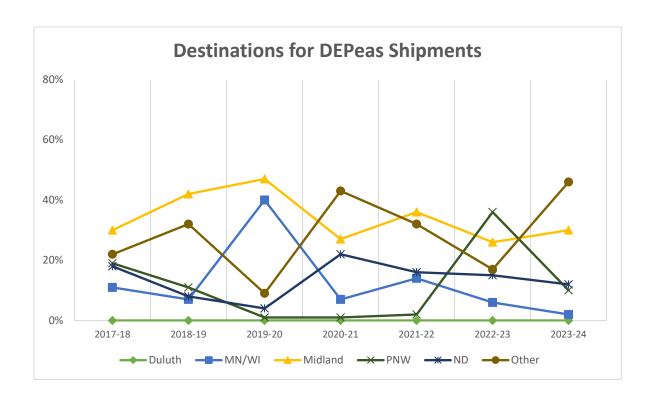

# Destinations for Dry Edible Pea Shipments, 2023–24 Crop Reporting District

Trends for Destinations of DEPeas Shipments from ND (1,000 cwt)

|         | Dul-Sup | MN/WI | Midland/SW | PNW   | North<br>Dakota | Total  |
|---------|---------|-------|------------|-------|-----------------|--------|
| 2017-18 | 33      | 906   | 2,512      | 1,650 | 1,499           | 8,501  |
|         | 0%      | 11%   | 30%        | 19%   | 18%             |        |
| 2018-19 | 0       | 429   | 2,594      | 651   | 496             | 6,151  |
|         | 0%      | 7%    | 42%        | 11%   | 8%              |        |
| 2019-20 | 0       | 8,230 | 9,684      | 213   | 781             | 20,707 |
|         | 0%      | 40%   | 47%        | 1%    | 4%              |        |
| 2020-21 | 1       | 229   | 856        | 20    | 678             | 3,142  |
|         | 0%      | 7%    | 27%        | 1%    | 22%             |        |
| 2021-22 | 0       | 193   | 513        | 27    | 229             | 1,412  |
|         | 0%      | 14%   | 36%        | 2%    | 16%             |        |
| 2022-23 | 0       | 157   | 706        | 970   | 412             | 2,714  |
|         | 0%      | 6%    | 26%        | 36%   | 15%             |        |
| 2023-24 | 0       | 34    | 524        | 179   | 210             | 1,757  |
|         | 0%      | 2%    | 30%        | 10%   | 12%             |        |