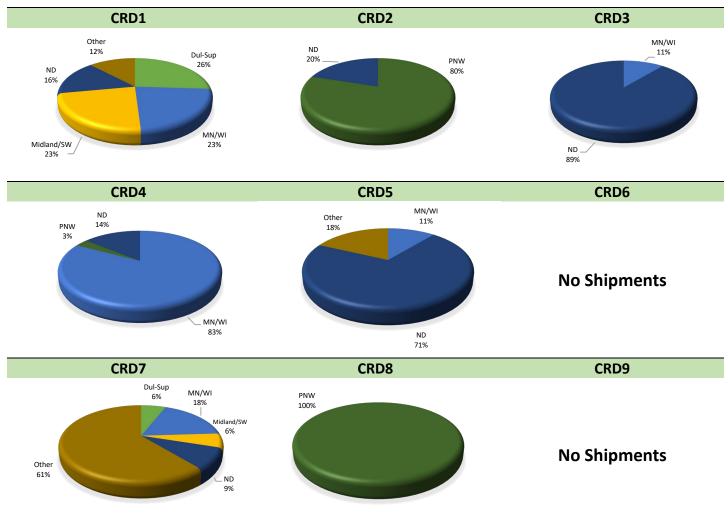

### **DURUM SHIPMENTS**

## **Destinations for Durum Shipments from ND CRDs**

(1000 Bushels)

|                    |           |            | CRE      | 0 1      |            |            |                |                    |          |             | CRD 2    |            |           |          |           |
|--------------------|-----------|------------|----------|----------|------------|------------|----------------|--------------------|----------|-------------|----------|------------|-----------|----------|-----------|
|                    | Duluth    | MN/WI      | Midland  | PNW      | ND         | Other      | Total          |                    | Duluth   | MN/WI       | Midland  | PNW        | ND        | Other    | Total     |
| 2017-18            | 15%       | 29%        | 27%      | 8%       | 19%        | 2%         | 11,972         | 2017-18            | 30%      | 8%          | 11%      | 0%         | 47%       | 3%       | 823       |
| 2018-19            | 38%       | 21%        | 10%      | 5%       | 18%        | 8%         | 18,117         | 2018-19            | 7%       | 17%         | 9%       | 0%         | 66%       | 1%       | 427       |
| 2019-20            | 64%       | 11%        | 4%       | 1%       | 17%        | 4%         | 20,354         | 2019-20            | 0%       | 32%         | 8%       | 4%         | 47%       | 10%      | 592       |
| 2020-21            | 30%       | 31%        | 1%       | 0%       | 15%        | 9%         | 15,102         | 2020-21            | 0%       | 21%         | 0%       | 0%         | 79%       | 0%       | 378       |
| 2021-22            | 7%        | 20%        | 21%      | 0%       | 30%        | 23%        | 16,433         | 2021-22            | 13%      | 2%          | 0%       | 0%         | 81%       | 3%       | 286       |
| 2022-23            | 8%        | 17%        | 24%      | 0%       | 35%        | 16%        | 14,845         | 2022-23            | 0%       | 0%          | 0%       | 0%         | 100%      | 0%       | 140       |
| 2023-24            | 26%       | 23%        | 23%      | 0%       | 16%        | 12%        | 16,705         | 2023-24            | 0%       | 0%          | 0%       | 80%        | 20%       | 0%       | 1,027     |
|                    |           | <b>-</b>   | CRE      |          |            |            |                |                    |          |             | CRD 4    |            |           |          |           |
|                    | Duluth    | MN/WI      | Midland  | PNW      | ND         | Other      | Total          |                    | Duluth   | MN/WI       | Midland  | PNW        | ND        | Other    | Total     |
| 2017-18            | 3%        | 3%         | 0%       | 0%       | 92%        | 3%         | 694            | 2017-18            | 0%       | 16%         | 1%       | 0%         | 32%       | 51%      | 729       |
| 2018-19            | 0%        | 29%        | 10%      | 0%       | 43%        | 18%        | 1,079          | 2018-19            | 16%      | 28%         | 3%       | 0%         | 21%       | 32%      | 898       |
| 2019-20            | 14%       | 5%         | 5%       | 2%       | 73%        | 0%         | 814            | 2019-20            | 0%       | 20%         | 7%       | 0%         | 14%       | 60%      | 1,625     |
| 2020-21            | 0%        | 0%         | 0%       | 0%       | 99%        | 0%         | 544            | 2020-21            | 0%       | 29%         | 0%       | 0%         | 0%        | 71%      | 701       |
| 2021-22            | 18%       | 21%        | 0%       | 0%       | 39%        | 22%        | 1,738          | 2021-22            | 0%       | 93%         | 1%       | 0%         | 7%        | 0%       | 472       |
| 2022-23<br>2023-24 | 10%<br>0% | 10%<br>11% | 0%<br>0% | 0%<br>0% | 78%<br>89% | 1%<br>0%   | 859<br>888     | 2022-23<br>2023-24 | 0%<br>0% | 100%<br>82% | 0%<br>0% | 0%<br>3%   | 0%<br>14% | 0%<br>0% | 93<br>114 |
| 2023-24            | U%        | 1170       | CRE      |          | 0970       | U%         | 000            | 2023-24            | U%       | 6270        | CRD 6    | 370        | 1470      | U%       | 114       |
|                    | Duluth    | MN/WI      | Midland  | PNW      | ND         | Other      | Total          |                    | Duluth   | MN/WI       | Midland  | PNW        | ND        | Other    | Total     |
| 2017-18            | 0%        | 0%         | 0%       | 0%       | 32%        | 68%        | 1,431          | 2017-18            | 6%       | 91%         | 0%       | 0%         | 4%        | 0%       | 69        |
| 2018-19            | 2%        | 0%         | 0%       | 0%       | 39%        | 59%        | 1,004          | 2018-19            | 0%       | 98%         | 0%       | 0%         | 2%        | 0%       | 358       |
| 2019-20            | 0%        | 46%        | 0%       | 3%       | 25%        | 26%        | 943            | 2019-20            | 0%       | 100%        | 0%       | 0%         | 0%        | 0%       | 243       |
| 2020-21            | 0%        | 24%        | 0%       | 0%       | 61%        | 14%        | 1,339          | 2020-21            | 0%       | 10%         | 0%       | 0%         | 90%       | 0%       | 27        |
| 2021-22            | 0%        | 10%        | 0%       | 0%       | 80%        | 10%        | 686            | 2021-22            | 0%       | 0%          | 0%       | 0%         | 0%        | 0%       | 0         |
| 2022-23            | 0%        | 5%         | 0%       | 0%       | 87%        | 8%         | 821            | 2022-23            | 0%       | 0%          | 0%       | 0%         | 0%        | 0%       | 0         |
| 2023-24            | 0%        | 11%        | 0%       | 0%       | 71%        | 18%        | 1,201          | 2023-24            | 0%       | 0%          | 0%       | 0%         | 0%        | 0%       | 0         |
|                    |           |            | CRE      |          |            |            |                |                    |          |             | CRD 8    |            |           |          |           |
|                    | Duluth    | MN/WI      | Midland  | PNW      | ND         | Other      | Total          |                    | Duluth   | MN/WI       | Midland  | PNW        | ND        | Other    | Total     |
| 2017-18            | 32%       | 40%        | 0%       | 2%       | 9%         | 17%        | 1,519          | 2017-18            | 0%       | 0%          | 0%       | 0%         | 0%        | 0%       | 0         |
| 2018-19            | 13%       | 50%        | 5%       | 2%       | 3%         | 26%        | 3,177          | 2018-19            | 0%       | 0%          | 0%       | 0%         | 0%        | 0%       | 0         |
| 2019-20            | 20%       | 42%        | 15%      | 0%       | 1%         | 23%        | 7,154          | 2019-20            | 0%       | 0%          | 0%       | 0%         | 0%        | 0%       | 0         |
| 2020-21            | 13%       | 17%        | 26%      | 2%       | 2%         | 42%        | 4,862          | 2020-21            | 0%       | 0%          | 0%       | 0%         | 0%        | 0%       | 0         |
| 2021-22            | 0%        | 33%        | 29%      | 0%       | 4%         | 34%        | 2,759          | 2021-22            | 0%       | 0%          | 0%       | 0%         | 0%        | 0%       | 0         |
| 2022-23<br>2023-24 | 2%<br>6%  | 17%<br>18% | 7%<br>6% | 0%<br>0% | 17%<br>9%  | 58%<br>61% | 3,949<br>5,744 | 2022-23<br>2023-24 | 0%<br>0% | 0%<br>0%    | 0%<br>0% | 0%<br>100% | 0%<br>0%  | 0%<br>0% | 0<br>3    |
| 2023-24            | 076       | 10/0       | CRE      |          | 370        | 01/0       | 3,744          | 2023-24            | 070      | 070         | 070      | 100%       | 0 /0      | 076      | 3         |
|                    | Duluth    | MN/WI      | Midland  | PNW      | ND         | Other      | Total          |                    |          |             |          |            |           |          |           |
| 2017-18            | 0%        | 92%        | 0%       | 1%       | 6%         | 0%         | 398            |                    |          |             |          |            |           |          |           |
| 2018-19            | 0%        | 0%         | 0%       | 0%       | 0%         | 0%         | 0              |                    |          |             |          |            |           |          |           |
| 2019-20            | 0%        | 92%        | 0%       | 0%       | 8%         | 0%         | 19             |                    |          |             |          |            |           |          |           |
| 2020-21            | 0%        | 0%         | 0%       | 0%       | 0%         | 0%         | 0              |                    |          |             |          |            |           |          |           |
| 2021-22            | 0%        | 0%         | 0%       | 0%       | 0%         | 0%         | 0              |                    |          |             |          |            |           |          |           |
| 2022-23            | 0%        | 100%       | 0%       | 0%       | 0%         | 0%         | 400            |                    |          |             |          |            |           |          |           |
| 2023-24            | 0%        | 0%         | 0%       | 0%       | 0%         | 0%         | 0              |                    |          |             |          |            |           |          |           |
|                    |           |            |          |          |            |            |                |                    |          |             |          |            |           |          |           |