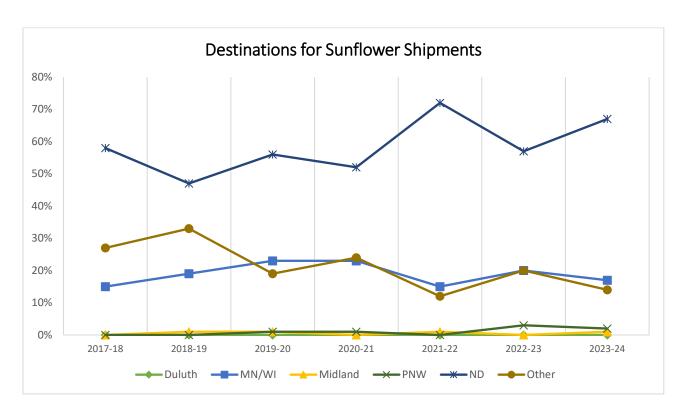

### **SUNFLOWER SHIPMENTS**

# Destinations for Sunflower Shipments, 2023–24 Crop Reporting District

Trends for Destinations of Sunflower Shipments from ND (1,000 cwt)

|         | Dul-Sup | MN/WI | Midland/SW | PNW | North<br>Dakota | Total |
|---------|---------|-------|------------|-----|-----------------|-------|
| 2017-18 | 0       | 515   | 0          | 12  | 1,955           | 3,390 |
|         | 0%      | 15%   | 0%         | 0%  | 58%             |       |
| 2018-19 | 0       | 475   | 14         | 10  | 1,142           | 2,443 |
|         | 0%      | 19%   | 1%         | 0%  | 47%             |       |
| 2019-20 | 0       | 417   | 12         | 20  | 1,041           | 1,850 |
|         | 0%      | 23%   | 1%         | 1%  | 56%             |       |
| 2020-21 | 2       | 584   | 8          | 18  | 1,289           | 2,494 |
|         | 0%      | 23%   | 0%         | 1%  | 52%             |       |
| 2021-22 | 0       | 525   | 22         | 13  | 2,552           | 3,555 |
|         | 0%      | 15%   | 1%         | 0%  | 72%             |       |
| 2022-23 | 0       | 544   | 13         | 72  | 1,542           | 2,706 |
|         | 0%      | 20%   | 0%         | 3%  | 57%             |       |
| 2023-24 | 0       | 472   | 25         | 44  | 1,876           | 2,808 |
|         | 0%      | 17%   | 1%         | 2%  | 67%             |       |