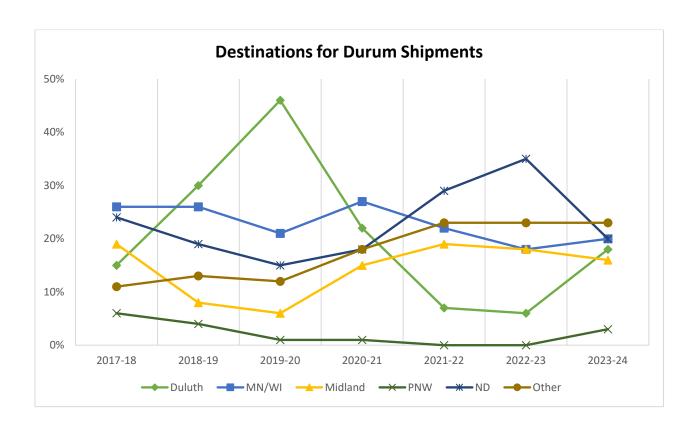

### **DURUM SHIPMENTS**

# Destinations for Durum Shipments, 2023–24 Crop Reporting District

Trends for Destinations of Durum Wheat Shipments from ND (1,000 Bushels)

|         | Dul-Sup | MN/WI | Midland/SW | PNW   | North<br>Dakota | Total  |
|---------|---------|-------|------------|-------|-----------------|--------|
| 2017-18 | 2,598   | 4,662 | 3,379      | 994   | 4,146           | 17,635 |
|         | 15%     | 26%   | 19%        | 6%    | 24%             |        |
| 2018-19 | 7,424   | 6,465 | 2,100      | 1,040 | 4,697           | 25,060 |
|         | 30%     | 26%   | 8%         | 4%    | 19%             |        |
| 2019-20 | 14,585  | 6,536 | 1,896      | 180   | 4,823           | 31,744 |
|         | 46%     | 21%   | 6%         | 1%    | 15%             |        |
| 2020-21 | 5,154   | 6,123 | 3,435      | 119   | 4,041           | 22,953 |
|         | 22%     | 27%   | 15%        | 1%    | 18%             |        |
| 2021-22 | 1,481   | 5,009 | 4,197      | 1     | 6,502           | 22,375 |
|         | 7%      | 22%   | 19%        | 0%    | 29%             |        |
| 2022-23 | 1,313   | 3,812 | 3,829      | 1,467 | 7,369           | 21,107 |
|         | 6%      | 18%   | 18%        | 0%    | 35%             |        |
| 2023-24 | 4,652   | 5,120 | 4,203      | 841   | 5,064           | 25,682 |
|         | 18%     | 20%   | 16%        | 3%    | 20%             |        |