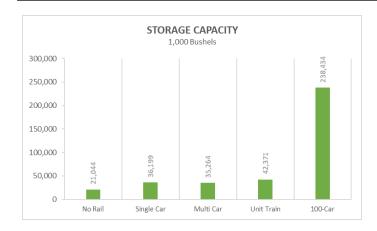

#### **DEFINITION OF ELEVATOR SUMMARY VARIABLES**

**Storage:** Bushels of storage as reported by the elevator to the ND Department of Agriculture.

**Turnover Ratio:** Ratio of grain and oilseed shipments to available storage capacity.

#### NORTH DAKOTA ELEVATORS, 2023-24

Storage: 373,312 thousand bu.

Grain Shipped to End User: 839,655 thousand bu.

Grain Transshipped to ND Elevator: 44,440 thousand bu.

Average Turnover: 4.0

Note: Elevator categories are based on the number of rail cars an elevator can load without railroad switching assistance (pg. iv).

| CRD | #<br>Elev | Storage<br>Capacity | Total<br>Transshipped <sup>a</sup> | Total<br>Shipments <sup>b</sup> | Average<br>Turnover |
|-----|-----------|---------------------|------------------------------------|---------------------------------|---------------------|
| 1   | 19        | 28,581,000          | 1,039,360                          | 78,007,903                      | 5.2                 |
| 2   | 18        | 29,754,000          | 313,845                            | 62,895,941                      | 3.5                 |
| 3   | 53        | 66,525,000          | 7,027,537                          | 178,454,692                     | 4.5                 |
| 4   | 5         | 7,501,000           | 4,207,873                          | 30,587,120                      | 5.2                 |
| 5   | 26        | 44,429,000          | 15,252,916                         | 104,962,924                     | 3.6                 |
| 6   | 39        | 104,951,702         | 5,787,483                          | 159,122,756                     | 3.2                 |
| 7   | 11        | 11,357,000          | 1,915,618                          | 44,505,332                      | 5.6                 |
| 8   | 5         | 8,875,000           | 987,738                            | 21,002,570                      | 4.3                 |
| 9   | 27        | 71,338,000          | 7,907,768                          | 160,115,725                     | 3.6                 |
| All | 203       | 373,311,702         | 44,440,138                         | 839,654,962                     | 4.0                 |