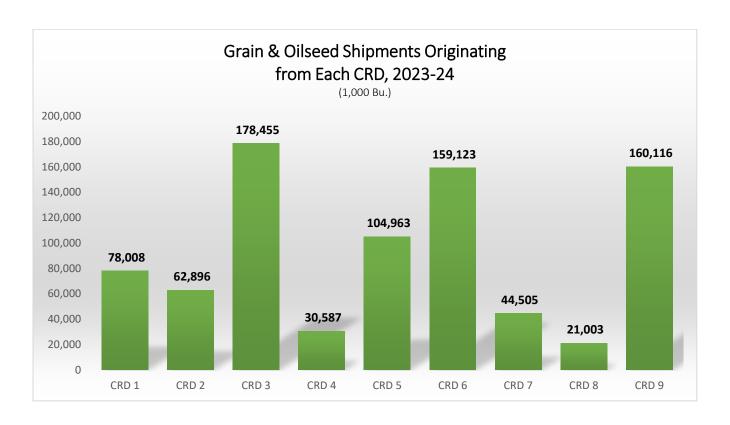

#### **ELEVATORS IN EACH CRD, 2023–24**

| ND Elevator Storage, Shipments, and Turnover Ratios |
|-----------------------------------------------------|
| for Each CRD. 2023-24                               |

| CRD | #<br>Elev | Storage<br>Capacity | Total<br>Transshipped <sup>a</sup> | Total<br>Shipments <sup>b</sup> | Average<br>Turnover |
|-----|-----------|---------------------|------------------------------------|---------------------------------|---------------------|
| 1   | 19        | 28,581,000          | 1,039,360                          | 78,007,903                      | 5.2                 |
| 2   | 18        | 29,754,000          | 313,845                            | 62,895,941                      | 3.5                 |
| 3   | 53        | 66,525,000          | 7,027,537                          | 178,454,692                     | 4.5                 |
| 4   | 5         | 7,501,000           | 4,207,873                          | 30,587,120                      | 5.2                 |
| 5   | 26        | 44,429,000          | 15,252,916                         | 104,962,924                     | 3.6                 |
| 6   | 39        | 104,951,702         | 5,787,483                          | 159,122,756                     | 3.2                 |
| 7   | 11        | 11,357,000          | 1,915,618                          | 44,505,332                      | 5.6                 |
| 8   | 5         | 8,875,000           | 987,738                            | 21,002,570                      | 4.3                 |
| 9   | 27        | 71,338,000          | 7,907,768                          | 160,115,725                     | 3.6                 |
| All | 203       | 373,311,702         | 44,440,138                         | 839,654,962                     | 4.0                 |