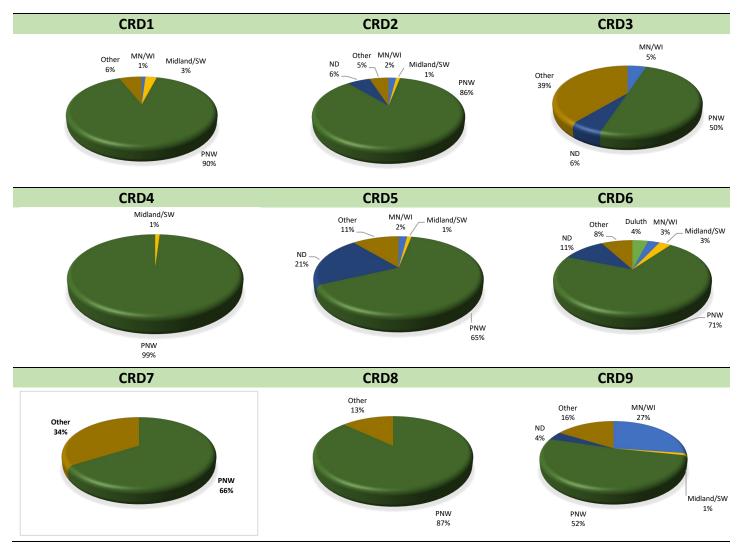

#### Modal Share of Grain and Oilseed Shipments from Each CRD, 2023-24

DESTINATIONS FOR GRAIN AND OILSEED SHIPMENTS ORIGINATING FROM NORTH DAKOTA ELEVATORS

## **Destinations for Grain and Oilseed Shipments from ND CRDs**

(1000 Bushels)

|                    |          |          | CRD 1      |            |          |            |         |         |          |       | CRI     | 2          |          |            |         |
|--------------------|----------|----------|------------|------------|----------|------------|---------|---------|----------|-------|---------|------------|----------|------------|---------|
|                    | Duluth   | MN/WI    | Midland    | PNW        | ND       | Other      | Total   |         | Duluth   | MN/WI | Midland | PNW        | ND       | Other      | Total   |
| 2017-18            | 4%       | 15%      | 10%        | 47%        | 15%      | 10%        | 76,078  | 2017-18 | 1%       | 13%   | 3%      | 45%        | 13%      | 24%        | 68,811  |
| 2018-19            | 10%      | 13%      | 6%         | 45%        | 11%      | 14%        | 83,442  | 2018-19 | 0%       | 18%   | 6%      | 46%        | 8%       | 22%        | 65,001  |
| 2019-20            | 20%      | 11%      | 7%         | 42%        | 12%      | 8%         | 76,042  | 2019-20 | 1%       | 20%   | 6%      | 55%        | 7%       | 11%        | 71,957  |
| 2020-21            | 7%       | 22%      | 7%         | 42%        | 11%      | 11%        | 90,148  | 2020-21 | 1%       | 17%   | 6%      | 55%        | 9%       | 13%        | 76,207  |
| 2021-22            | 2%       | 17%      | 8%         | 30%        | 19%      | 24%        | 71,999  | 2021-22 | 2%       | 6%    | 12%     | 38%        | 10%      | 31%        | 46,413  |
| 2022-23            | 2%       | 12%      | 9%         | 32%        | 16%      | 28%        | 73,906  | 2022-23 | 1%       | 7%    | 9%      | 42%        | 12%      | 29%        | 58,835  |
| 2023-24            | 7%       | 17%      | 8%         | 30%        | 12%      | 24%        | 78,008  | 2023-24 | 0%       | 7%    | 7%      | 58%        | 11%      | 15%        | 62,896  |
|                    |          |          | CRD 3      |            |          |            |         |         |          |       | CRI     | <b>0</b> 4 |          |            |         |
|                    | Duluth   | MN/WI    | Midland    | PNW        | ND       | Other      | Total   |         | Duluth   | MN/WI | Midland | PNW        | ND       | Other      | Total   |
| 2017-18            | 1%       | 12%      | 7%         | 33%        | 11%      | 36%        | 195,165 | 2017-18 | 1%       | 21%   | 17%     | 35%        | 4%       | 22%        | 23,244  |
| 2018-19            | 2%       | 13%      | 10%        | 24%        | 10%      | 41%        | 187,916 | 2018-19 | 1%       | 24%   | 10%     | 43%        | 3%       | 19%        | 21,593  |
| 2019-20            | 1%       | 14%      | 9%         | 22%        | 10%      | 43%        | 160,938 | 2019-20 | 1%       | 28%   | 9%      | 45%        | 2%       | 16%        | 30,781  |
| 2020-21            | 1%       | 10%      | 5%         | 23%        | 13%      | 49%        | 156,425 | 2020-21 | 0%       | 62%   | 5%      | 16%        | 5%       | 11%        | 28,426  |
| 2021-22            | 2%       | 15%      | 4%         | 21%        | 13%      | 43%        | 154,722 | 2021-22 | 2%       | 15%   | 4%      | 34%        | 27%      | 18%        | 21,070  |
| 2022-23            | 1%       | 14%      | 5%         | 20%        | 14%      | 45%        | 166,845 | 2022-23 | 0%       | 18%   | 11%     | 62%        | 2%       | 8%         | 25,161  |
| 2023-24            | 0%       | 13%      | 5%         | 23%        | 12%      | 46%        | 178,455 | 2022-23 | 0%       | 11%   | 13%     | 64%        | 3%       | 10%        | 30,587  |
|                    |          |          | CRD 5      |            |          |            |         |         |          |       | CRI     |            |          |            |         |
|                    | Duluth   | =        | Midland    | PNW        | ND       | Other      | Total   |         | Duluth   | MN/WI | Midland |            | ND       | Other      | Total   |
| 2017-18            | 0%       | 5%       | 3%         | 54%        | 10%      | 28%        | 115,400 | 2017-18 | 0%       | 16%   | 6%      | 55%        | 16%      | 6%         | 174,503 |
| 2018-19            | 2%       | 6%       | 8%         | 60%        | 8%       | 16%        | 99,163  | 2018-19 | 1%       | 20%   | 6%      | 52%        | 15%      | 6%         | 169,221 |
| 2019-20            | 1%       | 13%      | 8%         | 55%        | 9%       | 13%        | 100,554 | 2019-20 | 1%       | 26%   | 17%     | 35%        | 11%      | 10%        | 177,041 |
| 2020-21            | 0%       | 12%      | 3%         | 55%        | 16%      | 13%        | 95,764  | 2020-21 | 0%       | 16%   | 8%      | 45%        | 24%      | 7%         | 115,832 |
| 2021-22            | 1%       | 11%      | 2%         | 55%        | 21%      | 8%         | 76,446  | 2021-22 | 1%       | 14%   | 6%      | 49%        | 22%      | 8%         | 137,841 |
| 2022-23            | 0%       | 10%      | 2%         | 56%        | 15%      | 16%        | 93,006  | 2022-23 | 0%       | 10%   | 2%      | 56%        | 15%      | 16%        | 133,091 |
| 2023-24            | 1%       | 8%       | 3%         | 47%        | 18%      | 22%        | 104,963 | 2022-23 | 2%       | 11%   | 9%      | 50%        | 18%      | 11%        | 159,123 |
|                    |          |          | CRD 7      |            |          |            |         |         |          |       | CRI     |            |          |            |         |
| 2017.10            | Duluth   | =        | Midland    | PNW        | ND       | Other      | Total   |         | Duluth   | MN/WI | Midland |            | ND       | Other      | Total   |
| 2017-18            | 6%       | 14%      | 14%        | 42%        | 5%       | 18%        | 20,241  | 2017-18 | 4%       | 37%   | 11%     | 13%        | 13%      | 21%        | 16,189  |
| 2018-19            | 2%       | 8%       | 20%        | 48%        | 3%       | 18%        | 35,777  | 2018-19 | 3%       | 9%    | 12%     | 40%        | 10%      | 27%        | 18,134  |
| 2019-20            | 8%       | 11%      | 23%        | 39%        | 3%       | 15%        | 41,024  | 2019-20 | 6%       | 12%   | 17%     | 46%        | 3%       | 17%        | 23,927  |
| 2020-21            | 5%       | 6%       | 25%        | 37%        | 5%       | 22%        | 29,084  | 2020-21 | 1%       | 16%   | 7%      | 47%        | 2%       | 26%        | 15,424  |
| 2021-22            | 0%       | 5%       | 24%        | 56%        | 4%       | 10%        | 31,954  | 2021-22 | 0%       | 15%   | 10%     | 52%        | 4%       | 18%        | 19,647  |
| 2022-23<br>2023-24 | 0%<br>2% | 3%<br>4% | 27%<br>10% | 44%<br>52% | 5%<br>3% | 22%<br>29% | 38,511  | 2022-23 | 2%<br>2% | 10%   | 13%     | 55%<br>54% | 3%<br>3% | 18%<br>15% | 25,085  |
| 2023-24            | 270      | 470      | CRD 9      | 32%        | 370      | 29%        | 44,505  | 2023-24 | Z 70     | 10%   | 16%     | 34%        | 370      | 15%        | 21,003  |
|                    | Duluth   | MN/WI    | Midland    | PNW        | ND       | Other      | Total   |         |          |       |         |            |          |            |         |
| 2017-18            | 0%       | 16%      | 4%         | 48%        | 13%      | 20%        | 172,705 |         |          |       |         |            |          |            |         |
| 2017-18            | 1%       | 16%      | 1%         | 44%        | 11%      | 27%        | 162,787 |         |          |       |         |            |          |            |         |
| 2019-20            | 0%       | 24%      | 3%         | 32%        | 14%      | 26%        | 116,570 |         |          |       |         |            |          |            |         |
| 2019-20            | 0%       | 19%      | 5%<br>4%   | 46%        | 12%      | 19%        | 105,866 |         |          |       |         |            |          |            |         |
| 2021-22            | 0%       | 20%      | 2%         | 47%        | 13%      | 18%        | 130,566 |         |          |       |         |            |          |            |         |
| 2021-22            | 0%       | 21%      | 3%         | 39%        | 16%      | 21%        | 118,883 |         |          |       |         |            |          |            |         |
| 2022-23            | 0%       | 19%      | 2%         | 48%        | 9%       | 21%        | 160,116 |         |          |       |         |            |          |            |         |
|                    | 3,0      | _3/0     | _/0        | .570       | 2 /0     | /          |         |         |          |       |         |            |          |            |         |