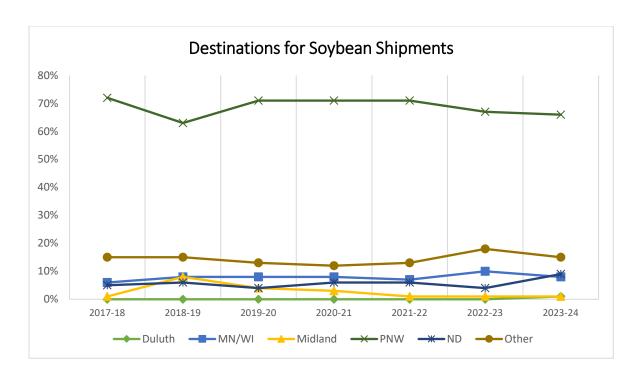

## **SOYBEAN SHIPMENTS**

# Destinations for Soybean Shipments, 2023–24 Crop Reporting District

Trends for Destinations of Soybean Shipments from ND (1,000 Bushels)

|         | Dul-Sup | MN/WI  | Midland/SW | PNW     | North<br>Dakota | Total   |
|---------|---------|--------|------------|---------|-----------------|---------|
| 2017-18 | 369     | 12,961 | 3,107      | 158,268 | 11,522          | 220,085 |
|         | 0%      | 6%     | 1%         | 72%     | 5%              |         |
| 2018-19 | 539     | 15,845 | 14,068     | 117,150 | 12,139          | 187,282 |
|         | 0%      | 8%     | 8%         | 63%     | 6%              |         |
| 2019-20 | 0       | 14,983 | 8,247      | 141,552 | 8,383           | 199,083 |
|         | 0%      | 8%     | 4%         | 71%     | 4%              |         |
| 2020-21 | 1       | 14,631 | 5,901      | 133,463 | 11,890          | 188,548 |
|         | 0%      | 8%     | 3%         | 71%     | 6%              |         |
| 2021-22 | 420     | 12,081 | 2,001      | 115,279 | 10,066          | 161,640 |
|         | 0%      | 7%     | 1%         | 71%     | 6%              |         |
| 2022-23 | 0       | 17,821 | 2,401      | 125,878 | 7,498           | 186,862 |
|         | 0%      | 10%    | 1%         | 67%     | 4%              |         |
| 2023-24 | 1,725   | 14,728 | 2,359      | 118,193 | 16,065          | 180,014 |
|         | 1%      | 8%     | 1%         | 66%     | 9%              |         |