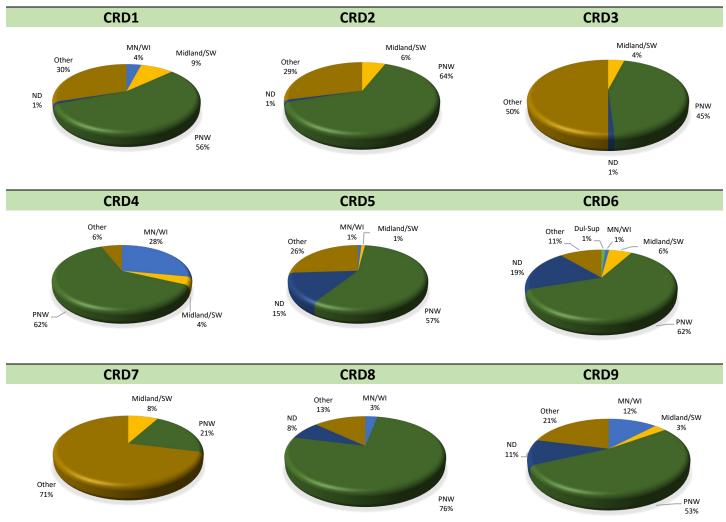

## **Destinations for Grain and Oilseed Shipments from ND CRDs**

(1000 Bushels)

|                    |          |          | CRD 1      |            |          |            |         |         |          |       | CRI     | 2          |          |            |         |
|--------------------|----------|----------|------------|------------|----------|------------|---------|---------|----------|-------|---------|------------|----------|------------|---------|
|                    | Duluth   | MN/WI    | Midland    | PNW        | ND       | Other      | Total   |         | Duluth   | MN/WI | Midland | PNW        | ND       | Other      | Total   |
| 2017-18            | 4%       | 15%      | 10%        | 47%        | 15%      | 10%        | 76,078  | 2017-18 | 1%       | 13%   | 3%      | 45%        | 13%      | 24%        | 68,811  |
| 2018-19            | 10%      | 13%      | 6%         | 45%        | 11%      | 14%        | 83,442  | 2018-19 | 0%       | 18%   | 6%      | 46%        | 8%       | 22%        | 65,001  |
| 2019-20            | 20%      | 11%      | 7%         | 42%        | 12%      | 8%         | 76,042  | 2019-20 | 1%       | 20%   | 6%      | 55%        | 7%       | 11%        | 71,957  |
| 2020-21            | 7%       | 22%      | 7%         | 42%        | 11%      | 11%        | 90,148  | 2020-21 | 1%       | 17%   | 6%      | 55%        | 9%       | 13%        | 76,207  |
| 2021-22            | 2%       | 17%      | 8%         | 30%        | 19%      | 24%        | 71,999  | 2021-22 | 2%       | 6%    | 12%     | 38%        | 10%      | 31%        | 46,413  |
| 2022-23            | 2%       | 12%      | 9%         | 32%        | 16%      | 28%        | 73,906  | 2022-23 | 1%       | 7%    | 9%      | 42%        | 12%      | 29%        | 58,835  |
| 2023-24            | 7%       | 17%      | 8%         | 30%        | 12%      | 24%        | 78,008  | 2023-24 | 0%       | 7%    | 7%      | 58%        | 11%      | 15%        | 62,896  |
|                    |          |          | CRD 3      |            |          |            |         |         |          |       | CRI     | <b>0</b> 4 |          |            |         |
|                    | Duluth   | MN/WI    | Midland    | PNW        | ND       | Other      | Total   |         | Duluth   | MN/WI | Midland | PNW        | ND       | Other      | Total   |
| 2017-18            | 1%       | 12%      | 7%         | 33%        | 11%      | 36%        | 195,165 | 2017-18 | 1%       | 21%   | 17%     | 35%        | 4%       | 22%        | 23,244  |
| 2018-19            | 2%       | 13%      | 10%        | 24%        | 10%      | 41%        | 187,916 | 2018-19 | 1%       | 24%   | 10%     | 43%        | 3%       | 19%        | 21,593  |
| 2019-20            | 1%       | 14%      | 9%         | 22%        | 10%      | 43%        | 160,938 | 2019-20 | 1%       | 28%   | 9%      | 45%        | 2%       | 16%        | 30,781  |
| 2020-21            | 1%       | 10%      | 5%         | 23%        | 13%      | 49%        | 156,425 | 2020-21 | 0%       | 62%   | 5%      | 16%        | 5%       | 11%        | 28,426  |
| 2021-22            | 2%       | 15%      | 4%         | 21%        | 13%      | 43%        | 154,722 | 2021-22 | 2%       | 15%   | 4%      | 34%        | 27%      | 18%        | 21,070  |
| 2022-23            | 1%       | 14%      | 5%         | 20%        | 14%      | 45%        | 166,845 | 2022-23 | 0%       | 18%   | 11%     | 62%        | 2%       | 8%         | 25,161  |
| 2023-24            | 0%       | 13%      | 5%         | 23%        | 12%      | 46%        | 178,455 | 2022-23 | 0%       | 11%   | 13%     | 64%        | 3%       | 10%        | 30,587  |
|                    |          |          | CRD 5      |            |          |            |         |         |          |       | CRI     |            |          |            |         |
|                    | Duluth   | =        | Midland    | PNW        | ND       | Other      | Total   |         | Duluth   | MN/WI | Midland |            | ND       | Other      | Total   |
| 2017-18            | 0%       | 5%       | 3%         | 54%        | 10%      | 28%        | 115,400 | 2017-18 | 0%       | 16%   | 6%      | 55%        | 16%      | 6%         | 174,503 |
| 2018-19            | 2%       | 6%       | 8%         | 60%        | 8%       | 16%        | 99,163  | 2018-19 | 1%       | 20%   | 6%      | 52%        | 15%      | 6%         | 169,221 |
| 2019-20            | 1%       | 13%      | 8%         | 55%        | 9%       | 13%        | 100,554 | 2019-20 | 1%       | 26%   | 17%     | 35%        | 11%      | 10%        | 177,041 |
| 2020-21            | 0%       | 12%      | 3%         | 55%        | 16%      | 13%        | 95,764  | 2020-21 | 0%       | 16%   | 8%      | 45%        | 24%      | 7%         | 115,832 |
| 2021-22            | 1%       | 11%      | 2%         | 55%        | 21%      | 8%         | 76,446  | 2021-22 | 1%       | 14%   | 6%      | 49%        | 22%      | 8%         | 137,841 |
| 2022-23            | 0%       | 10%      | 2%         | 56%        | 15%      | 16%        | 93,006  | 2022-23 | 0%       | 10%   | 2%      | 56%        | 15%      | 16%        | 133,091 |
| 2023-24            | 1%       | 8%       | 3%         | 47%        | 18%      | 22%        | 104,963 | 2022-23 | 2%       | 11%   | 9%      | 50%        | 18%      | 11%        | 159,123 |
|                    |          |          | CRD 7      |            |          |            |         |         |          |       | CRI     |            |          |            |         |
| 2017.10            | Duluth   | =        | Midland    | PNW        | ND       | Other      | Total   |         | Duluth   | MN/WI | Midland |            | ND       | Other      | Total   |
| 2017-18            | 6%       | 14%      | 14%        | 42%        | 5%       | 18%        | 20,241  | 2017-18 | 4%       | 37%   | 11%     | 13%        | 13%      | 21%        | 16,189  |
| 2018-19            | 2%       | 8%       | 20%        | 48%        | 3%       | 18%        | 35,777  | 2018-19 | 3%       | 9%    | 12%     | 40%        | 10%      | 27%        | 18,134  |
| 2019-20            | 8%       | 11%      | 23%        | 39%        | 3%       | 15%        | 41,024  | 2019-20 | 6%       | 12%   | 17%     | 46%        | 3%       | 17%        | 23,927  |
| 2020-21            | 5%       | 6%       | 25%        | 37%        | 5%       | 22%        | 29,084  | 2020-21 | 1%       | 16%   | 7%      | 47%        | 2%       | 26%        | 15,424  |
| 2021-22            | 0%       | 5%       | 24%        | 56%        | 4%       | 10%        | 31,954  | 2021-22 | 0%       | 15%   | 10%     | 52%        | 4%       | 18%        | 19,647  |
| 2022-23<br>2023-24 | 0%<br>2% | 3%<br>4% | 27%<br>10% | 44%<br>52% | 5%<br>3% | 22%<br>29% | 38,511  | 2022-23 | 2%<br>2% | 10%   | 13%     | 55%<br>54% | 3%<br>3% | 18%<br>15% | 25,085  |
| 2023-24            | 270      | 470      | CRD 9      | 32%        | 370      | 29%        | 44,505  | 2023-24 | Z 70     | 10%   | 16%     | 34%        | 370      | 15%        | 21,003  |
|                    | Duluth   | MN/WI    | Midland    | PNW        | ND       | Other      | Total   |         |          |       |         |            |          |            |         |
| 2017-18            | 0%       | 16%      | 4%         | 48%        | 13%      | 20%        | 172,705 |         |          |       |         |            |          |            |         |
| 2017-18            | 1%       | 16%      | 1%         | 44%        | 11%      | 27%        | 162,787 |         |          |       |         |            |          |            |         |
| 2019-20            | 0%       | 24%      | 3%         | 32%        | 14%      | 26%        | 116,570 |         |          |       |         |            |          |            |         |
| 2019-20            | 0%       | 19%      | 5%<br>4%   | 46%        | 12%      | 19%        | 105,866 |         |          |       |         |            |          |            |         |
| 2021-22            | 0%       | 20%      | 2%         | 47%        | 13%      | 18%        | 130,566 |         |          |       |         |            |          |            |         |
| 2021-22            | 0%       | 21%      | 3%         | 39%        | 16%      | 21%        | 118,883 |         |          |       |         |            |          |            |         |
| 2022-23            | 0%       | 19%      | 2%         | 48%        | 9%       | 21%        | 160,116 |         |          |       |         |            |          |            |         |
|                    | 3,0      | _3/0     | _/0        | .570       | 2 /0     | /          |         |         |          |       |         |            |          |            |         |