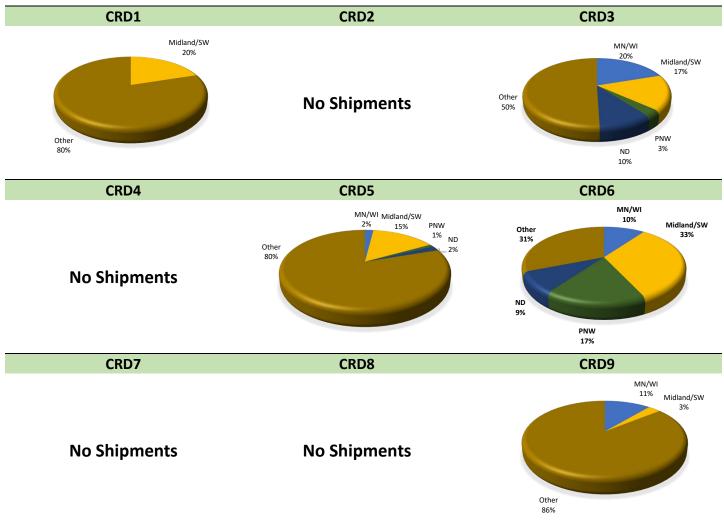

# Destinations for Dry Edible Bean Shipments, 2023–24 Crop Reporting District

Trends for Destinations of DEB Shipments from ND (1,000 cwt)

|         | Dul-Sup | MN/WI | Midland/SW | PNW   | North<br>Dakota | Total  |
|---------|---------|-------|------------|-------|-----------------|--------|
| 2017-18 | 1       | 1,616 | 3,847      | 201   | 821             | 10,967 |
|         | 0%      | 15%   | 35%        | 2%    | 7%              |        |
| 2018-19 | 0       | 1,202 | 3,924      | 321   | 509             | 15,555 |
|         | 0%      | 8%    | 25%        | 2%    | 3%              |        |
| 2019-20 | 0       | 1,237 | 3,989      | 141   | 744             | 11,276 |
|         | 0%      | 11%   | 35%        | 1%    | 7%              |        |
| 2020-21 | 2       | 849   | 3,473      | 411   | 932             | 10,926 |
|         | 0%      | 8%    | 32%        | 4%    | 9%              |        |
| 2021-22 | 2       | 641   | 2,554      | 988   | 871             | 7,600  |
|         | 0%      | 8%    | 34%        | 13%   | 11%             |        |
| 2022-23 | 0       | 998   | 1,743      | 1,527 | 640             | 8,001  |
|         | 0%      | 12%   | 22%        | 19%   | 8%              |        |
| 2023-24 | 0       | 1,333 | 2,071      | 672   | 718             | 10,973 |
|         | 0%      | 12%   | 19%        | 6%    | 7%              |        |