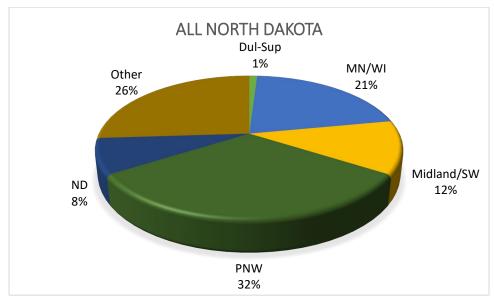

### **ALL GRAIN AND OILSEED SHIPMENTS**

## Destinations for Grain & Oilseed Shipments, 2023–24 Crop Reporting District

Trends for Destinations of Grain and Oilseed Shipments from ND (1,000 Bushels)

|         | Dul-Sup | MN/WI   | Midland/SW | PNW     | North<br>Dakota | Total   |
|---------|---------|---------|------------|---------|-----------------|---------|
| 2017-18 | 8,502   | 118,226 | 52,397     | 390,562 | 107,756         | 862,337 |
|         | 1%      | 14%     | 6%         | 45%     | 12%             |         |
| 2018-19 | 18,712  | 123,298 | 59,970     | 364,831 | 87,340          | 843,032 |
|         | 2%      | 15%     | 7%         | 43%     | 10%             |         |
| 2019-20 | 25,577  | 149,062 | 81,615     | 303,227 | 79,720          | 798,833 |
|         | 3%      | 19%     | 10%        | 38%     | 10%             |         |
| 2020-21 | 10,231  | 120,876 | 45,309     | 291,498 | 94,861          | 713,176 |
|         | 1%      | 17%     | 6%         | 41%     | 13%             |         |
| 2021-22 | 8,030   | 99,802  | 40,110     | 277,787 | 109,971         | 690,659 |
|         | 1%      | 14%     | 6%         | 40%     | 16%             |         |
| 2022-23 | 4,940   | 91,893  | 50,845     | 290,730 | 102,788         | 733,324 |
|         | 1%      | 13%     | 7%         | 40%     | 14%             |         |
| 2023-24 | 10,860  | 103,788 | 52,736     | 361,983 | 102,374         | 839,655 |
|         | 1%      | 12%     | 6%         | 43%     | 12%             |         |