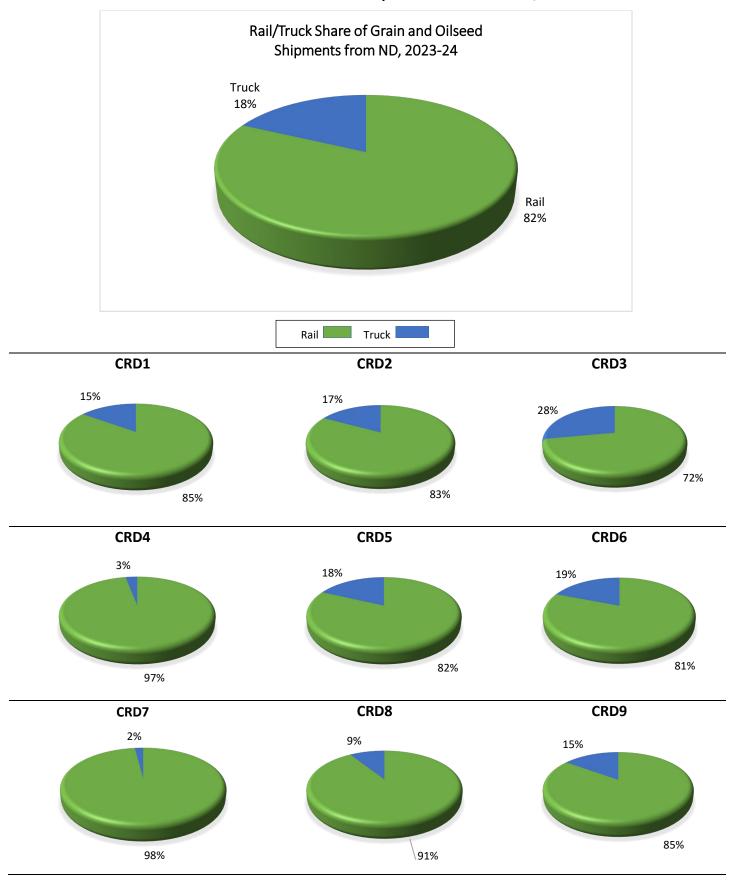

#### Modal Share of Grain and Oilseed Shipments from Each CRD, 2023-24

DESTINATIONS FOR GRAIN AND OILSEED SHIPMENTS ORIGINATING FROM NORTH DAKOTA ELEVATORS