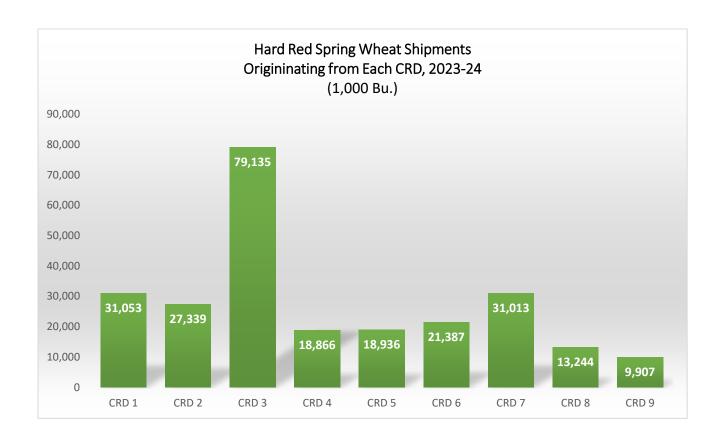

### HARD RED SPRING WHEAT SHIPMENTS

## **Destinations for Hard Red Spring Wheat Shipments from ND CRDs**

(1000 Bushels)

|                    |          |            | CRD 1        | <u>.</u>  |            |            |                  |                    |          |            | CRD 2      |            |          |            |                  |
|--------------------|----------|------------|--------------|-----------|------------|------------|------------------|--------------------|----------|------------|------------|------------|----------|------------|------------------|
|                    | Duluth   | MN/WI      | Midland      | PNW       | ND         | Other      | Total            |                    | Duluth   | MN/WI      | Midland    | PNW        | ND       | Other      | Total            |
| 2017-18            | 2%       | 15%        | 7%           | 72%       | 2%         | 2%         | 26,874           | 2017-18            | 2%       | 25%        | 5%         | 51%        | 1%       | 15%        | 24,789           |
| 2018-19            | 3%       | 16%        | 5%           | 66%       | 1%         | 8%         | 34,436           | 2018-19            | 0%       | 19%        | 9%         | 48%        | 0%       | 24%        | 34,368           |
| 2019-20            | 5%       | 13%        | 7%           | 64%       | 5%         | 6%         | 32,297           | 2019-20            | 1%       | 22%        | 8%         | 53%        | 3%       | 12%        | 35,312           |
| 2020-21            | 3%       | 25%        | 7%           | 54%       | 1%         | 10%        | 41,741           | 2020-21            | 1%       | 16%        | 8%         | 60%        | 4%       | 11%        | 38,746           |
| 2021-22            | 0%       | 23%        | 5%           | 40%       | 4%         | 28%        | 33,355           | 2021-22            | 3%       | 6%         | 19%        | 40%        | 4%       | 27%        | 25,556           |
| 2022-23            | 1%       | 15%        | 5%           | 47%       | 2%         | 30%        | 30,178           | 2022-23            | 2%       | 7%         | 8%         | 50%        | 4%       | 30%        | 27,535           |
| 2023-24            | 4%       | 23%        | 5%           | 38%       | 2%         | 29%        | 31,053           | 2023-24            | 0%       | 10%        | 12%        | 60%        | 1%       | 17%        | 27,339           |
|                    | 51.11    |            | CRD 3        |           | ND         | 0.1        | <b>-</b>         |                    | 51.11    |            | CRD 4      | DA114/     |          | 0.1        |                  |
| 2017.10            | Duluth   | MN/WI      | Midland      | PNW       | ND         | Other      | Total            | 2017.10            | Duluth   | MN/WI      | Midland    | PNW        | ND       | Other      | Total            |
| 2017-18            | 1%       | 15%        | 7%           | 19%       | 15%        | 43%        | 80,248           | 2017-18            | 1%       | 30%        | 16%        | 23%        | 1%       | 29%        | 13,492           |
| 2018-19            | 4%       | 14%        | 14%          | 12%       | 14%        | 42%        | 82,323           | 2018-19            | 1%       | 27%        | 8%         | 45%        | 1%       | 18%        | 15,016           |
| 2019-20            | 2%       | 17%        | 10%          | 11%       | 14%        | 46%        | 80,599           | 2019-20            | 1%       | 30%        | 11%        | 43%        | 0%       | 15%        | 18,253           |
| 2020-21            | 1%       | 13%        | 6%           | 10%       | 16%        | 54%        | 74,874           | 2020-21            | 0%       | 55%        | 3%         | 24%        | 0%       | 18%        | 9,668            |
| 2021-22            | 4%       | 27%        | 4%           | 8%        | 19%        | 38%        | 67,670           | 2021-22            | 4%       | 21%        | 5%         | 36%        | 0%       | 35%        | 10,765           |
| 2022-23<br>2023-24 | 3%<br>1% | 26%<br>24% | 7%<br>8%     | 7%<br>12% | 17%<br>15% | 41%<br>41% | 75,502<br>79,135 | 2022-23<br>2023-24 | 0%<br>0% | 19%<br>13% | 14%<br>16% | 58%<br>58% | 0%<br>0% | 10%<br>14% | 18,883<br>18,866 |
| 2023-24            | 1/0      | 2470       | CRD 5        |           | 13/0       | 41/0       | 79,133           | 2023-24            | 076      | 13/0       | CRD 6      | 3070       | 076      | 14/0       | 10,000           |
|                    | Duluth   | MN/WI      | Midland      | PNW       | ND         | Other      | Total            |                    | Duluth   | MN/WI      | Midland    | PNW        | ND       | Other      | Total            |
| 2017-18            | 3%       | 9%         | 8%           | 35%       | 6%         | 38%        | 22,055           | 2017-18            | 4%       | 31%        | 12%        | 20%        | 10%      | 23%        | 22,321           |
| 2018-19            | 11%      | 16%        | 4%           | 34%       | 11%        | 25%        | 20,728           | 2018-19            | 7%       | 38%        | 11%        | 24%        | 9%       | 11%        | 19,969           |
| 2019-20            | 5%       | 29%        | 6%           | 28%       | 9%         | 22%        | 24,094           | 2019-20            | 11%      | 33%        | 13%        | 21%        | 6%       | 16%        | 20,028           |
| 2020-21            | 2%       | 31%        | 6%           | 27%       | 9%         | 25%        | 22,096           | 2020-21            | 3%       | 12%        | 37%        | 16%        | 12%      | 20%        | 14,282           |
| 2021-22            | 4%       | 29%        | 10%          | 35%       | 11%        | 12%        | 16,240           | 2021-22            | 7%       | 27%        | 28%        | 16%        | 10%      | 13%        | 17,416           |
| 2022-23            | 1%       | 32%        | 7%           | 16%       | 6%         | 38%        | 17,610           | 2022-23            | 0%       | 20%        | 23%        | 11%        | 16%      | 30%        | 16,773           |
| 2023-24            | 3%       | 36%        | 10%          | 21%       | 10%        | 20%        | 18,936           | 2023-24            | 2%       | 27%        | 28%        | 6%         | 20%      | 17%        | 21,387           |
|                    |          |            | CRD 7        |           |            |            |                  |                    |          |            | CRD 8      |            |          |            |                  |
|                    | Duluth   | MN/WI      | Midland      | PNW       | ND         | Other      | Total            |                    | Duluth   | MN/WI      | Midland    | PNW        | ND       | Other      | Total            |
| 2017-18            | 5%       | 13%        | 16%          | 49%       | 1%         | 16%        | 17,011           | 2017-18            | 8%       | 37%        | 20%        | 12%        | 5%       | 18%        | 9,267            |
| 2018-19            | 1%       | 4%         | 22%          | 56%       | 0%         | 17%        | 30,629           | 2018-19            | 4%       | 13%        | 13%        | 43%        | 0%       | 27%        | 12,854           |
| 2019-20            | 6%       | 5%         | 24%          | 52%       | 0%         | 12%        | 30,509           | 2019-20            | 8%       | 16%        | 23%        | 46%        | 0%       | 7%         | 17,238           |
| 2020-21            | 4%       | 4%         | 27%          | 49%       | 0%         | 15%        | 20,893           | 2020-21            | 3%       | 29%        | 13%        | 47%        | 0%       | 8%         | 8,011            |
| 2021-22            | 0%       | 3%         | 25%          | 66%       | 0%         | 7%         | 26,879           | 2021-22            | 0%       | 23%        | 16%        | 52%        | 0%       | 10%        | 12,993           |
| 2022-23            | 0%       | 1%         | 30%          | 53%       | 0%         | 16%        | 30,678           | 2022-23            | 3%       | 16%        | 16%        | 51%        | 1%       | 13%        | 14,713           |
| 2023-24            | 1%       | 2%         | 12%<br>CRD 9 | 67%       | 1%         | 18%        | 31,013           | 2023-24            | 3%       | 15%        | 25%        | 43%        | 0%       | 14%        | 13,244           |
|                    | Duluth   | MN/WI      | Midland      | PNW       | ND         | Other      | Total            |                    |          |            |            |            |          |            |                  |
| 2017-18            | 0%       | 50%        | 2%           | 0%        | 9%         | 38%        | 9,591            |                    |          |            |            |            |          |            |                  |
| 2017-18            | 9%       | 47%        | 3%           | 0%        | 1%         | 39%        | 8,562            |                    |          |            |            |            |          |            |                  |
| 2019-20            | 1%       | 60%        | 1%           | 3%        | 6%         | 29%        | 9,732            |                    |          |            |            |            |          |            |                  |
| 2019-20            | 0%       | 74%        | 0%           | 1%        | 0%         | 24%        | 7,027            |                    |          |            |            |            |          |            |                  |
| 2020-21            | 0%       | 4%         | 5%           | 1%        | 3%         | 37%        | 9,881            |                    |          |            |            |            |          |            |                  |
| 2022-23            | 6%       | 57%        | 1%           | 6%        | 6%         | 23%        | 5,926            |                    |          |            |            |            |          |            |                  |
| 2022-23            | 0%       | 60%        | 4%           | 9%        | 8%         | 19%        | 9,907            |                    |          |            |            |            |          |            |                  |
|                    | -,-      | / -        | .,,          | - / 0     | - / 0      | /-         | -,50.            |                    |          |            |            |            |          |            |                  |