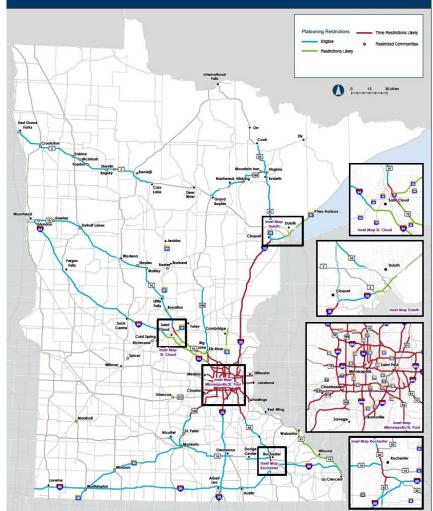

## Minnesota Example

- Minnesota's Truck Platooning Policy
- MnDOT CAV Office
- Various Working Groups
- Tara Olds CAV Director
  - o Email: tara.olds@state.mn.us
  - o Direct. 651.368.4921

#### Available Truck Platooning Routes