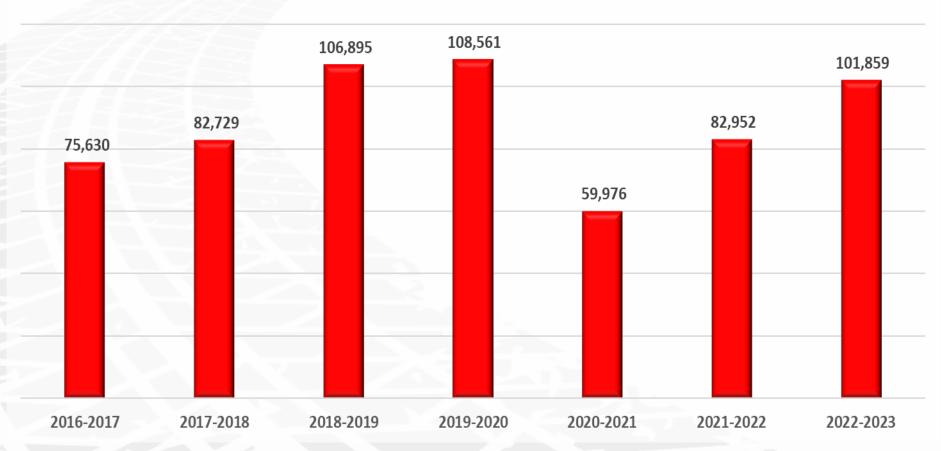

| Matt Johansen       | McKenzie County Sheriff       |
| Member-at-Large               | Al Heiser           | Stark County Road Supt        |
| Member-at-Large               | Gary Kuhn           | Dunn County Sheriff           |
| Ex-Officio<br>(Voted by WDEA) | Nick Klemisch       | Coal County Conversion        |
| Ex-Officio                    | Tom Wheeler         | ND Township Association       |
| Secretary                     | Joelle VanderLinden | WDEA – LoadPass Operator      |







#### LoadPass Permits – July 2023 – April 2024

 Number of permits sold on behalf of the County / City Members:

92,591

 Fees Collected and Distributed to the County and City Members:

\$17,996,323.31



## Total Number of Permits Sold on behalf of all Members Annually 2017-2023





#### 2024 Frost Law Restrictions





#### **Notification System**

- In 2012, the LoadPass Communication System was implemented.
  - Counties/Cities/Townships can post load restrictions, road closings, restrictions lifted, construction projects, etc., and the notification will be emailed or texted in real time to anyone registered to receive the notifications.
  - We currently have over 13,000 users registered to receive text notifications and over 13,000 registered to receive email notifications.
  - Reporting of the notifications sent out



#### Law Enforcement Access Portal (LEAP)







# WISERDADS

A PROJECT OF WESTERN DAKOTA ENERGY ASSOCIATION

www.wiseroadsnd.com

#### LoadPass Permits System Updates

- Date Changes
- Frost Permit Dates
- Communication via Text Message
- Profi