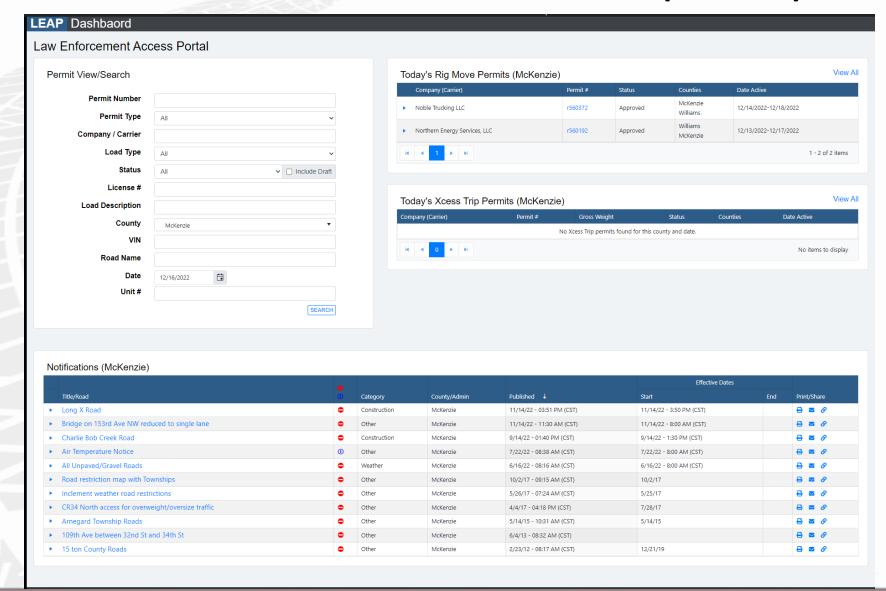

f of the County / City Members:

92,591

 Fees Collected and Distributed to the County and City Members:

\$17,996,323.31



## Total Number of Permits Sold on behalf of all Members Annually 2017-2023





#### 2024 Frost Law Restrictions





#### **Notification System**

- In 2012, the LoadPass Communication System was implemented.
  - Counties/Cities/Townships can post load restrictions, road closings, restrictions lifted, construction projects, etc., and the notification will be emailed or texted in real time to anyone registered to receive the notifications.
  - We currently have over 13,000 users registered to receive text notifications and over 13,000 registered to receive email notifications.
  - Reporting of the notifications sent out



#### Law Enforcement Access Portal (LEAP)







# WISERDADS

A PROJECT OF WESTERN DAKOTA ENERGY ASSOCIATION

www.wiseroadsnd.com

#### LoadPass Permits System Updates

- Date Changes
- Frost Permit Dates
- Communication via Text Message
- Profile Changes



#### **Contact Information**

LoadPass Permits – 701-566-5576

www.loadpasspermits.com

Email – permits@loadpasspermits.com

- Joelle VanderLinden joelle@loadpasspermits.com
  - Gayle Galster gayle@loadpasspermits.com
  - Brent Bogar brent@loadpasspermits.com
    - Geoff Simon geoff@ndenergy.org