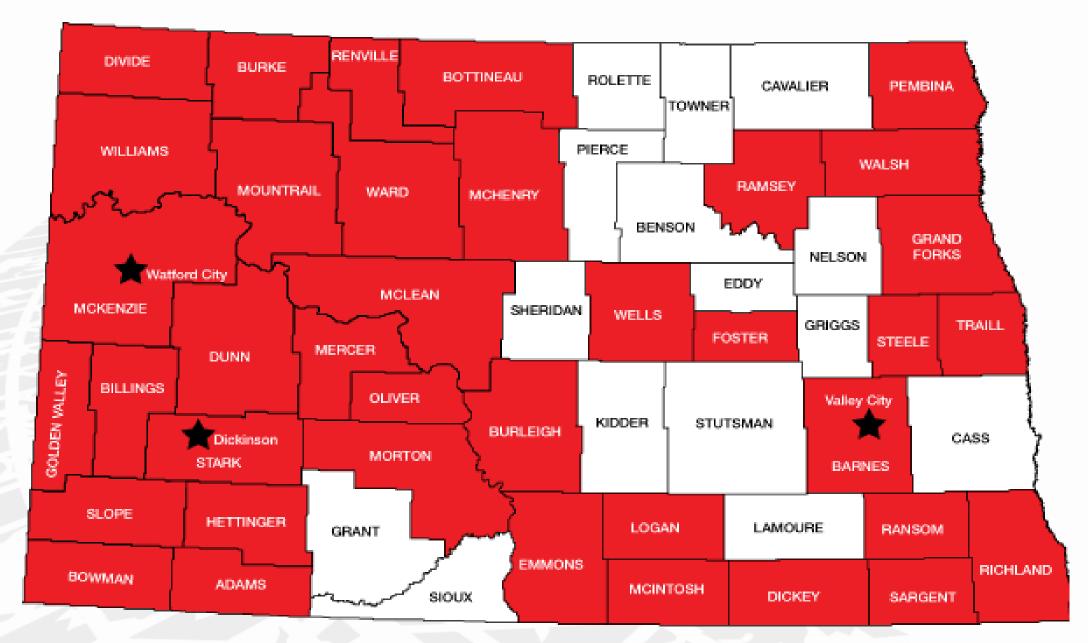

### LoadPass Advisory Committee Officers

| Chairman                      | Trudy Ruland        | Mountrail County Commissioner |
|-------------------------------|---------------------|-------------------------------|
| Vice-Chairman                 | Matt Johansen       | McKenzie County Sheriff       |
| Member-at-Large               | Al Heiser           | Stark County Road Supt        |
| Member-at-Large               | Gary Kuhn           | Dunn County Sheriff           |
| Ex-Officio<br>(Voted by WDEA) | Nick Klemisch       | Coal County Conversion        |
| Ex-Officio                    | Tom Wheeler         | ND Township Association       |
| Secretary                     | Joelle VanderLinden | WDEA – LoadPass Operator      |







#### LoadPass Permits – July 2023 – April 2024

 Number of permits sold on behalf of the County / City Members:

92,591

 Fees Collected and Distributed to the County and City Members:

\$17,996,323.31



## Total Number of Permits Sold on behalf of all Members Annually 2017-2023





#### 2024 Frost Law Restrictions





#### **Notification System**

- In 2012, the LoadPass Communication System was implemented.
  - Counties/Cities/Townships can post load restrictions, road closings, restrictions lifted, construction projects, etc., and the notification will be emailed or texted in real time to anyone registered to receive the notifications.
  - We currently have over 13,000 users registered to receive text notifications and over 13,000 registered to receive email notifications.
  - Re