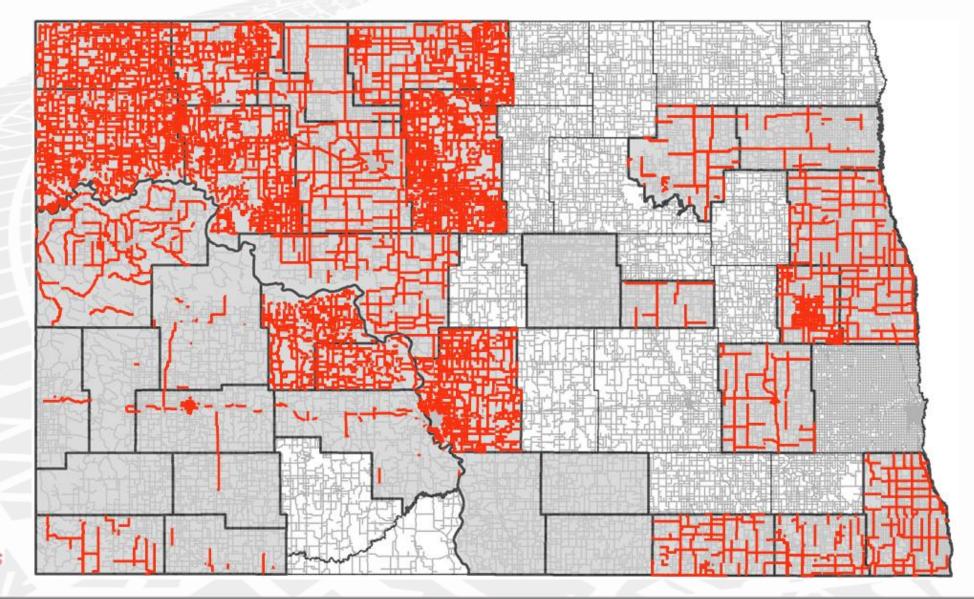

McKenzie County Sheriff       |
| Member-at-Large               | Al Heiser           | Stark County Road Supt        |
| Member-at-Large               | Gary Kuhn           | Dunn County Sheriff           |
| Ex-Officio<br>(Voted by WDEA) | Nick Klemisch       | Coal County Conversion        |
| Ex-Officio                    | Tom Wheeler         | ND Township Association       |
| Secretary                     | Joelle VanderLinden | WDEA – LoadPass Operator      |







#### LoadPass Permits – July 2023 – April 2024

 Number of permits sold on behalf of the County / City Members:

92,591

 Fees Collected and Distributed to the County and City Members:

\$17,996,323.31



## Total Number of Permits Sold on behalf of all Members Annually 2017-2023





#### 2024 Frost Law Restrictions





#### **Notification System**

- In 2012, the LoadPass Communication System was implemented.
  - Counties/Cities/Townships can post load restrictions, road closings, restrictions lifted, construction projects, etc., and the notification will be emailed or texted in real time to anyone registered to receive the notifications.
  - We currently have over 13,000 users registered to receive text notifications and over 13,000 registered to receive email notifications.
  - Reporting of the notifications sent out



#### Law Enforcement Access Portal (LEAP)







# WISERDADS

A PROJECT OF WESTERN DAKOTA ENERGY ASSOCIATION

www.wiseroadsnd.com

#### LoadPass Permits System Updates

- Date Changes
- Frost Permit Dates
- Communication via Text Message
- Profile Changes



#### **Contact Informati