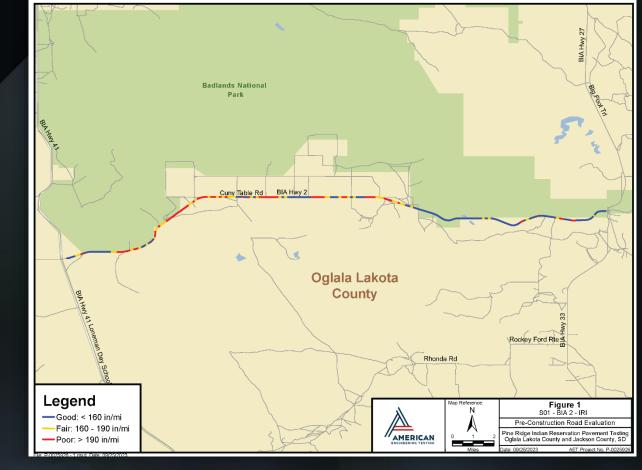

#### More Resilient Drainage Systems

Replacing existing weak, undersized culverts with larger, stronger, more resilient and erosion resistant materials requires less road repairs and reduces potential for road collapse and failure.