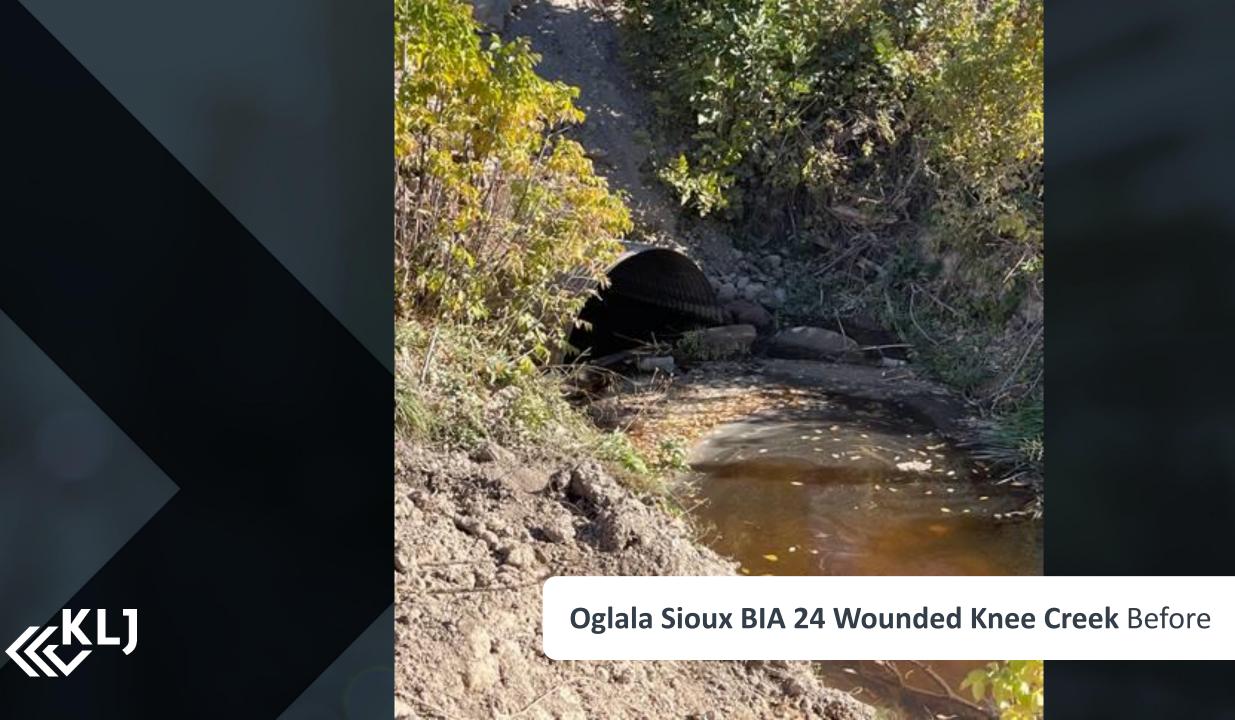

#### More Resilient Drainage Systems

Replacing existing weak, undersized culverts with larger, stronger, more resilient and erosion resistant materials requires less road repairs and reduces potential for road collapse and failure.