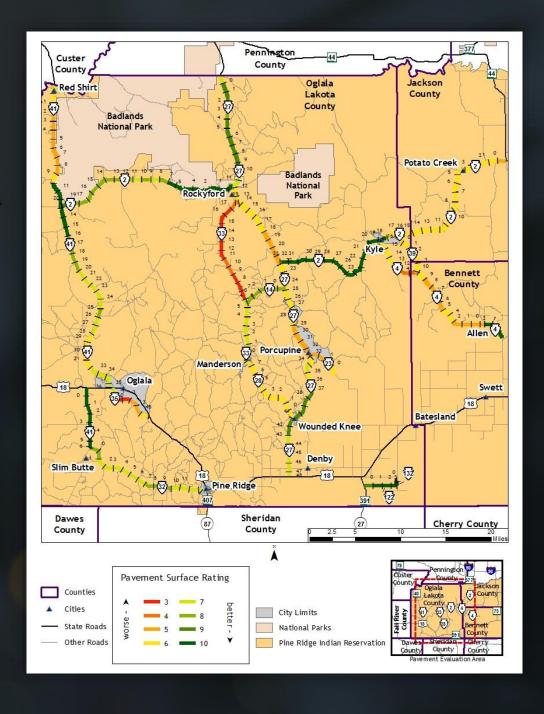

#### Grants for Road Construction/Reconstruction

Improving roads reduce future Road Maintenance cost and time.

#### More Resilient Pavements

Use of geotextiles and base additives to increase life of pavements