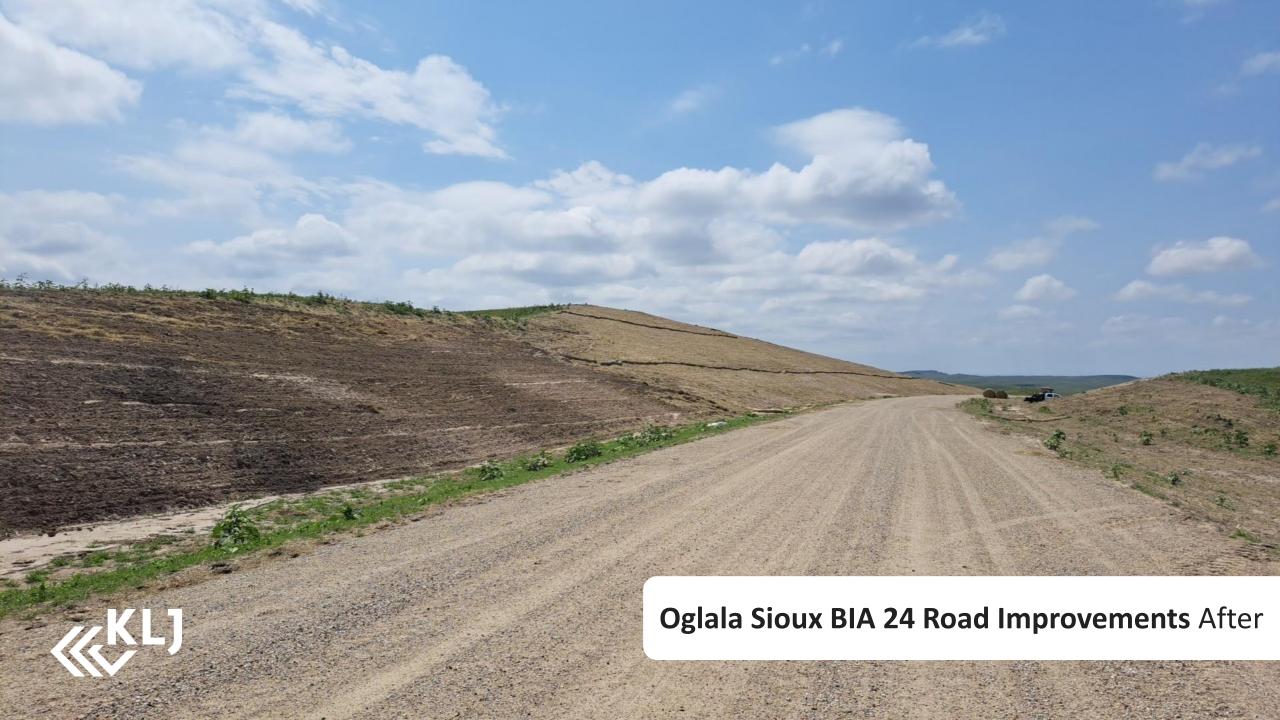

the Grant Money You Can?

May 2024

#### How can grants help Road Maintenance?



#### Grants for Road Construction/Reconstruction

Improving roads reduce future Road Maintenance cost and time.

#### More Resilient Drainage Systems

Replacing existing weak, undersized culverts with larger, stronger, more resilient and erosion resistant materials requires less road repairs and reduces potential for road collapse and failure.

Installation of new culverts and ditches for drainage and snow storage on gravel and dirt roads reduces constant maintenance need.

#### Safety Improvements

Longer lasting striping, widening shoulders, improvements to guardrail, and snow fence reduces maintenance.

#### More Resilient Pavements

Use of geotextiles and base additives to increase life of pavements















### USDOT –

- Rebuilding American Infrastructure with Sustainability and Equity (RAISE)
- Multimodal Project Discretionary Grant Notice of Funding Opportunity (MEGA/INFRA/Rural)
- Nationally Significant Federal Lands and Tribal Projects (NSFLTP)
- Promoting Resilient Operations for Transformative, Efficient,
   and Cost-saving Transportation Program (PROTECT)

### RAISE / MPDG / NSFLTP / PROTECT

- Large reconstruction projects \$10 million > \$50 million
- Planning funds available through RAISE and PROTECT
- Tribal set asides
- MPDG and NSFLTP focus on shovel-ready projects
- MPDG has a required match
- NEPA statutory deadline
- Current emphasis on areas of persistent poverty and historically disadvantaged communities

### Economic -

- National Scenic Byways and Native Tourism