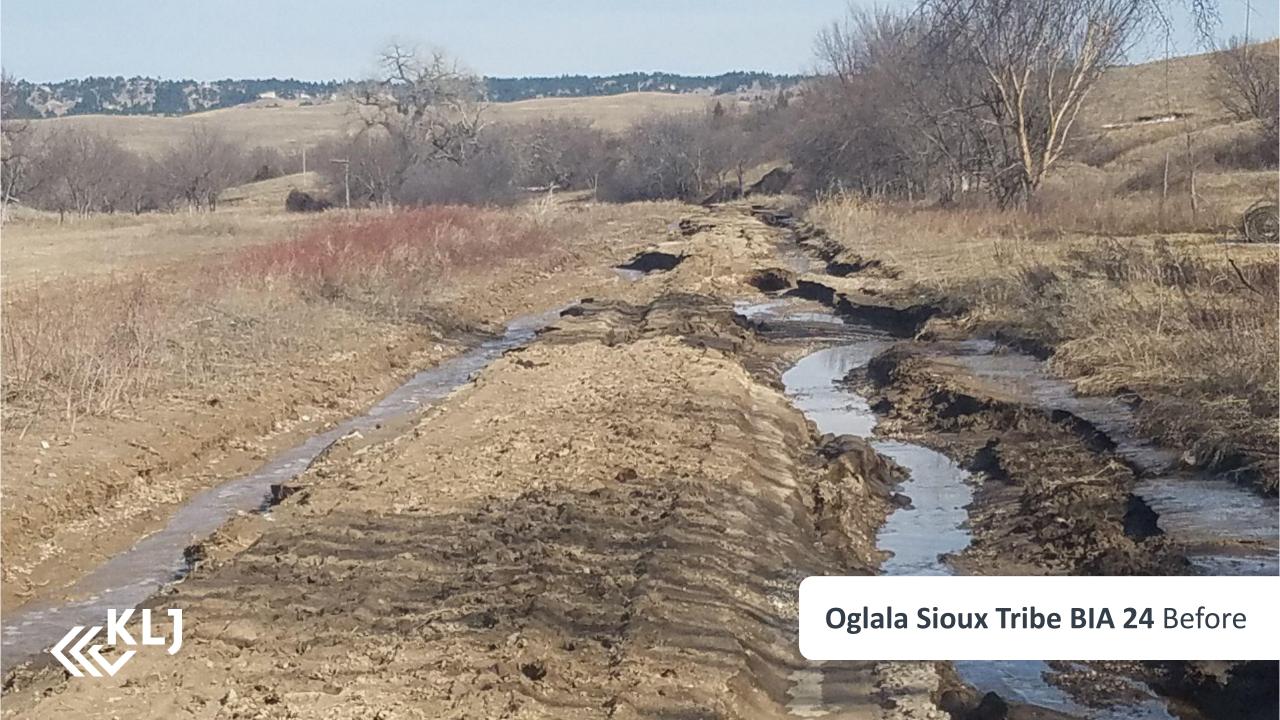

All the Grant Money You Can?

May 2024

#### How can grants help Road Maintenance?



#### Grants for Road Construction/Reconstruction

Improving roads reduce future Road Maintenance cost and time.

#### More Resilient Drainage Systems

Replacing existing weak, undersized culverts with larger, stronger, more resilient and erosion resistant materials requires less road repairs and reduces potential for road collapse and failure.

Installation of new culverts and ditches for drainage and snow storage on gravel and dirt roads reduces constant maintenance need.

#### Safety Improvements

Longer lasting striping, widening shoulders, improvements to guardrail, and snow fence reduces maintenance.

#### More Resilient Pavements

Use of geotextiles and base additives to increase life of pavements















### USDOT –

- Rebuilding American Infrastructure with Sustainability and Equity (RAISE)
- Multimodal Project Discretionary Grant Notice of Funding Opportunity (MEGA/INFRA/Rural)
- Nationally Significant Federal Lands and Tribal Projects (NSFLTP)
- Promoting Resilient Operations for Transformative, Efficient,
   and Cost-saving Transportation Program (PROTECT)

### RAISE / MPDG / NSFLTP / PROTECT

- Large reconstruction projects \$10 million > \$50 million
- Planning funds available through RAISE and PROTECT
- Tribal set asides
- MPDG and NSFLTP focus on shovel-ready projects
- MPDG has a required match
- NEPA statutory deadline
- Current emphasis on areas of persistent poverty and historically disadvantaged communities

### Economic -

- National Scenic Byways and Native Tou