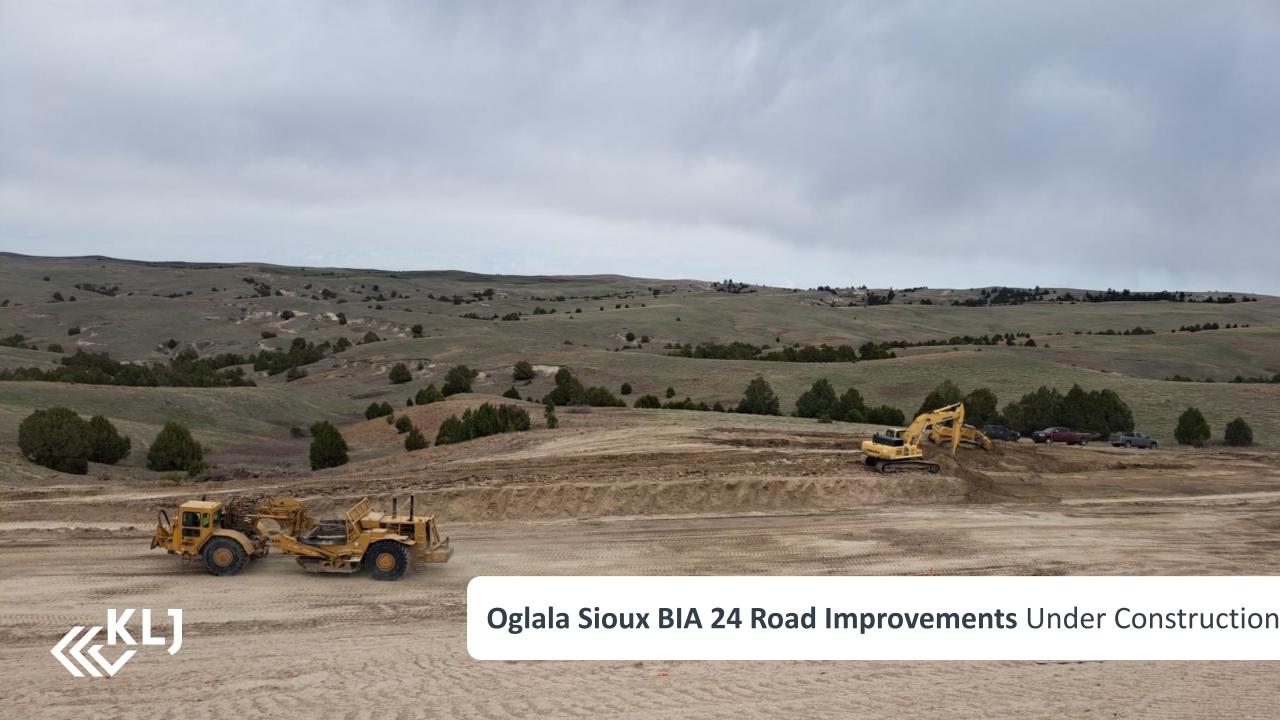

l the Grant Money You Can?

May 2024

#### How can grants help Road Maintenance?



#### Grants for Road Construction/Reconstruction

Improving roads reduce future Road Maintenance cost and time.

#### More Resilient Drainage Systems

Replacing existing weak, undersized culverts with larger, stronger, more resilient and erosion resistant materials requires less road repairs and reduces potential for road collapse and failure.

Installation of new culverts and ditches for drainage and snow storage on gravel and dirt roads reduces constant maintenance need.

#### Safety Improvements

Longer lasting striping, widening shoulders, improvements to guardrail, and snow fence reduces maintenance.

#### More Resilient Pavements

Use of geotextiles and base additives to increase life of pavements















### USDOT –

- Rebuilding American Infrastructure with Sustainability and Equity (RAISE)
- Multimodal Project Discretionary Grant Notice of Funding Opportunity (MEGA/INFRA/Rural)
- Nationally Significant Federal Lands and Tribal Projects (NSFLTP)
- Promoting Resilient Operations for Transformative, Efficient,
   and Cost-saving Transportation Program (PROTECT)

### RAISE / MPDG / NSFLTP / PROTECT

- Large reconstruction projects \$10 million > \$50 million
- Planning funds available through RAISE and PROTECT
- Tribal set asides
- MPDG and NSFLTP focus on shovel-ready projects
- MPDG has a required match
- NEPA statutory deadline
- Current emphasis on areas of persistent poverty and historically disadvantaged communities

### Economic -

- National Scenic Byways and Native Touri