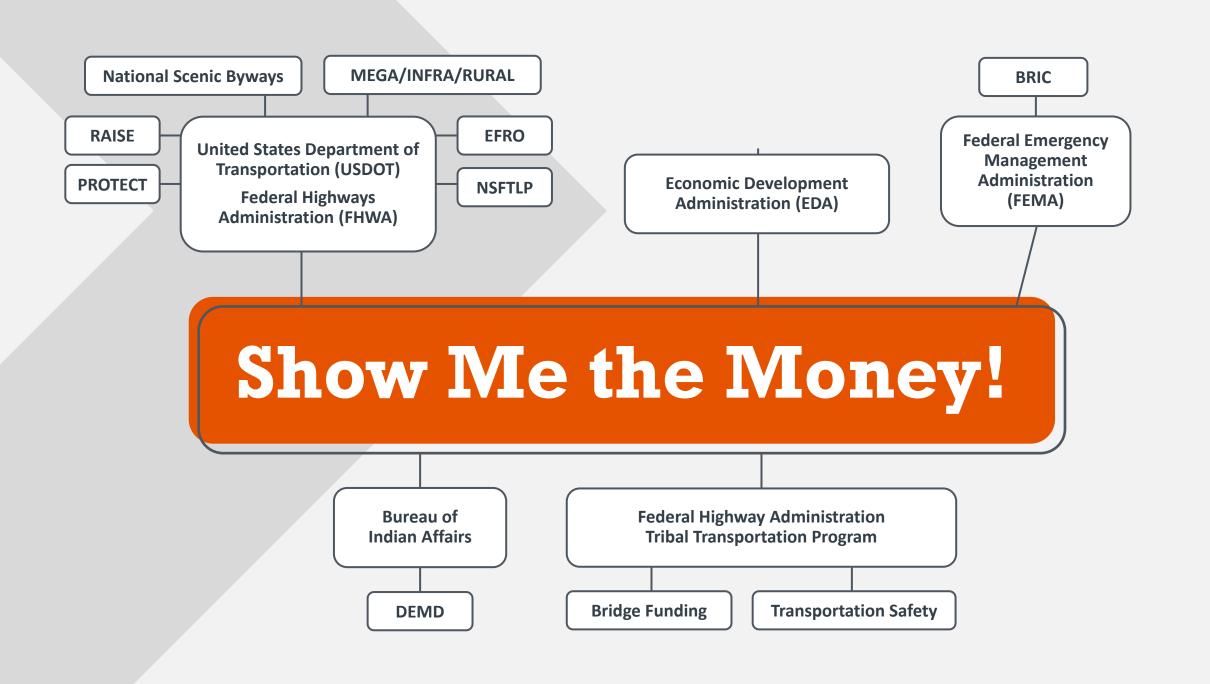

### USDOT –

- Rebuilding American Infrastructure with Sustainability and Equity (RAISE)
- Multimodal Project Discretionary Grant Notice of Funding Opportunity (MEGA/INFRA/Rural)
- Nationally Significant Federal Lands and Tribal Projects (NSFLTP)
- Promoting Resilient Operations for Transformative, Efficient,
   and Cost-saving Transportation Program (PROTECT)

### RAISE / MPDG / NSFLTP / PROTECT

- Large reconstruction projects \$10 million > \$50 million
- Planning funds available through RAISE and PROTECT
- Tribal set asides
- MPDG and NSFLTP focus on shovel-ready projects
- MPDG has a required match
- NEPA statutory deadline
- Current emphasis on areas of persistent poverty and historically disadvantaged communities

### Economic -

- National Scenic Byways and Native Tourism Act can fund improvements to roads, signage, safety, tourism pull-off park sites
- BIA Department of Energy and Mineral Development grants fund aggregate assessments, feasibility studies, business plans for aggregate mining.
- Economic Development Administration could potentially fund aggregate resource mining business development

## Emergency Repairs -

- FHWA Emergency Relief for Federally Owned Roads (ERFO) fund repairs to existing NTTFI roads to previous storm conditions, proof of damage and previous conditions are required
- FEMA Building Resilient Infrastructure and Communities
   (BRIC) tribal set aside for planning and construction to
   facilities which could be damaged and has been damaged by
   natural disasters, match 10 20%

## Tribal Transportation Program -

 Bridge Program 100% planning and construction funds for eligible bridges and large culverts

 Safety Program planning and construction for projects to improve transportation safety