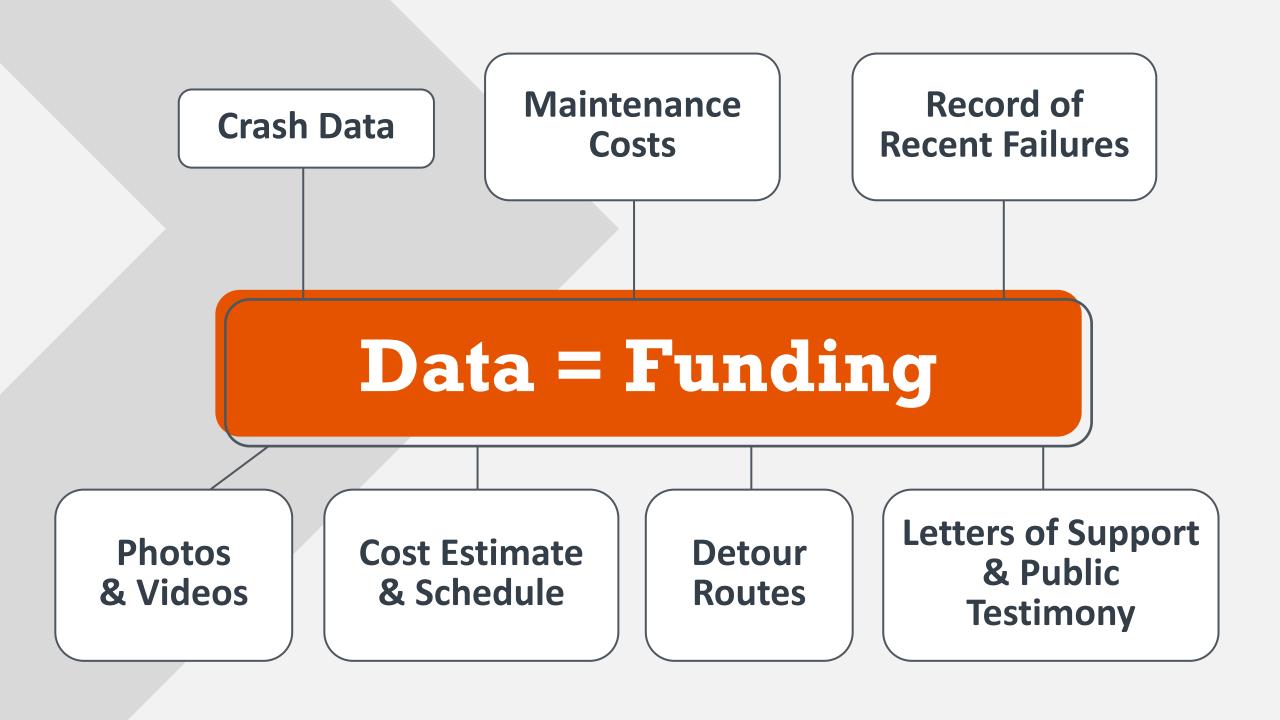

## Planning = Funding

Have you asked your communities/people?

Is there overlap with county, regional or state planning activities?

Are you aware of possible partners?