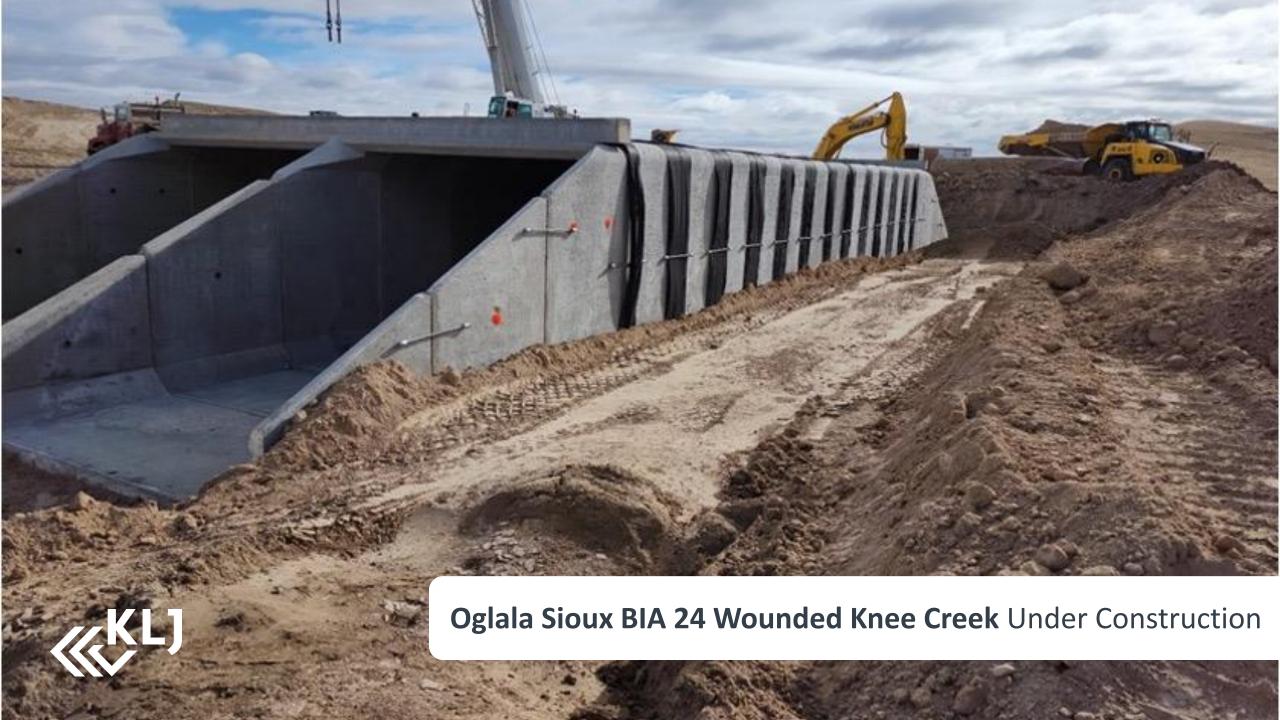

#### More Resilient Drainage Systems

Replacing existing weak, undersized culverts with larger, stronger, more resilient and erosion resistant materials requires less road repairs and reduces potential for road collapse and failure.

Installation of new culverts and ditches for drainage and snow storage on gravel and dirt roads reduces constant maintenance need.