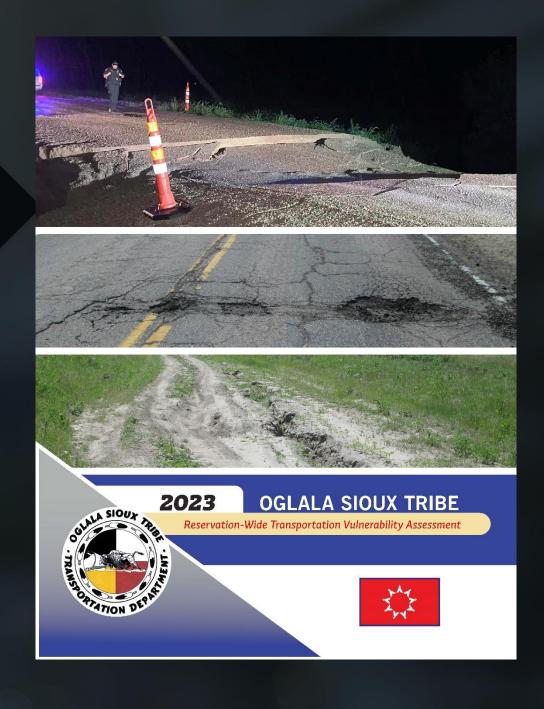

## Funding Opportunities for Tribal Transportation Projects:

Are You Getting All the Grant Money You Can?

May 2024