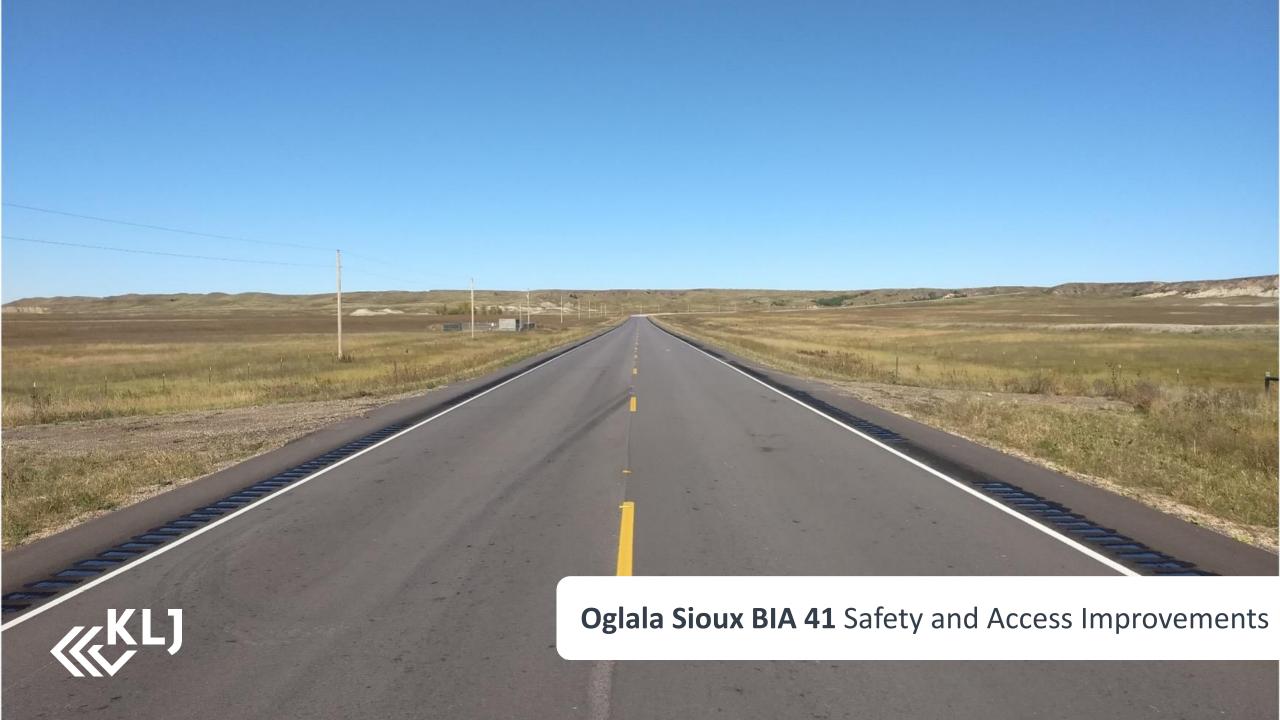

#### Safety Improvements

Longer lasting striping, widening shoulders, improvements to guardrail, and snow fence reduces maintenance.