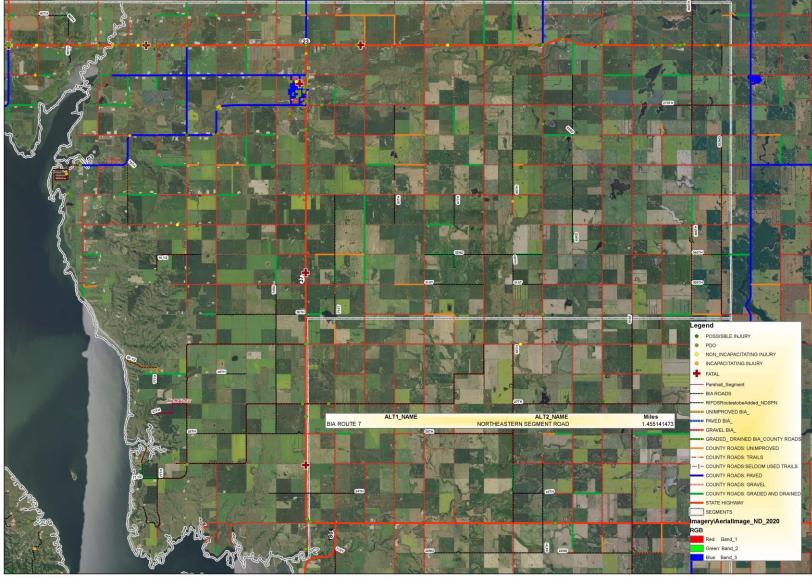

### NorthEast Segment-Parshall

FORT BERTHOLD INDIAN RESERVATION PARSHALL NE SEGMENT ROADS CRASH DATA

0 2.25 4.5 9 Miles 1 in = 2 miles This map (or data product) is for assessment and planning purposes only. It is not intended to be used for ciptation compared to examine the documentation or metadata associated with the data to which this maps is able add for internation related to be its ord which the maps is able add for internation related to be its ord which the maps is able add for internation related to be its ord which the maps is able add for internation related to be its ord which the maps is able add for internation related to be its ord which the maps is able add for internation related to be its ord which the maps is able add for internation related to be its ord which the maps is able add for internation related to be its ord which the maps is able and for internation related to be its ord which the maps is able add for internation related to be its ord which the maps is able add for internation related to be its ord which the maps is able add for internation related to be its ord which the maps is able add for internation related to be its ord which the maps is able add for internation related to be its ord which the maps is able add for internation related to be its ord which the maps is able add for internation related to be accurately ord which the maps is able add for internation related to be accurately ord which the maps is able add for internation related to be accurate the distance of the maps internation of the maps in the maps in