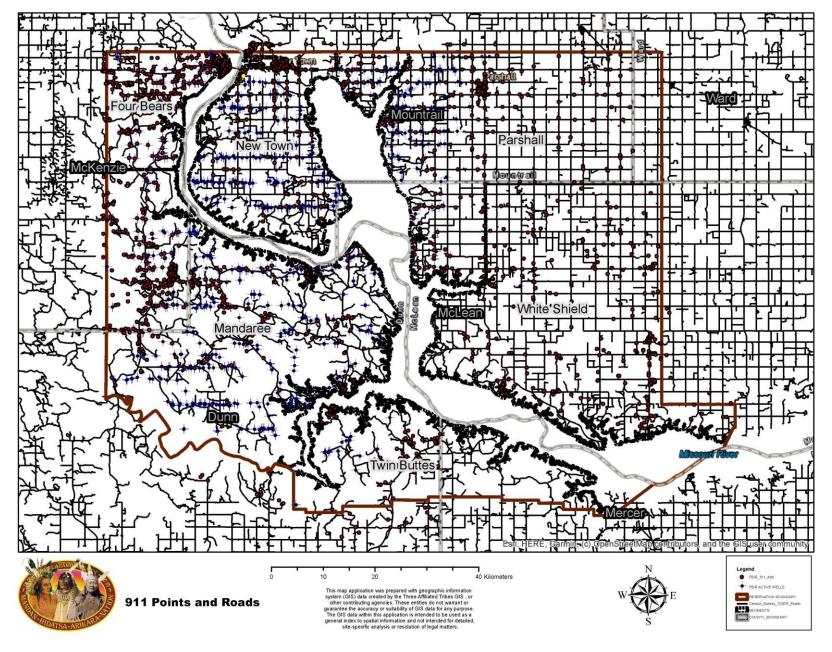

FORT BERTHOLD INDIAN RESERVATION SOUTH SEGMENT ROADS CRASH DATA

0 2 4 8 Miles 1 in = 2 miles This map (or data product) is or assessment and planning purposes only. It is not intended to be used for description, conveyand, authoritative definition of legal boundary, or property title. This is not a survey product. Users are encouraged to same the documentation or metadata associated with the data or all soluted for information related to its accounce, cummthesa, and limitations.



### East Segment-White Shield





FORT BERTHOLD INDIAN RESERVATION EAST SEGMENT ROADS CRASH DATA

 $0 \qquad 2.5 \qquad 5 \qquad 10 \text{ Miles} \\ \xrightarrow{\text{The map of data product) is the assessment and planning purposes with the set of the second s$ 





### Roads, 911 Points, Active Oil Wells



# Demographic Segment Maps

- Available on the MHA Nation Website Department Directory under the GIS (Geographical Information Systems).
- <u>https://www.mhanation.com/geographic-information-systems</u>

# GIS - Transportation Responsibility

- Upkeep of an accurate inventory of roads for the Three Affiliated Tribes.
- Cross referencing shapefiles and data from BIA, six counties, NDDOT, TIGER census for data accuracy
  - FBIR Road Lengths differ from other entities
- Road surface and type
  - Gravel, Paved, Trail, etc.
  - Maintained by:Tribe or County

Researching Right of Way

Requesting Title Status Report from BIA

Road Drawings

Georeferencing

|              | Local Act   | BIA     |