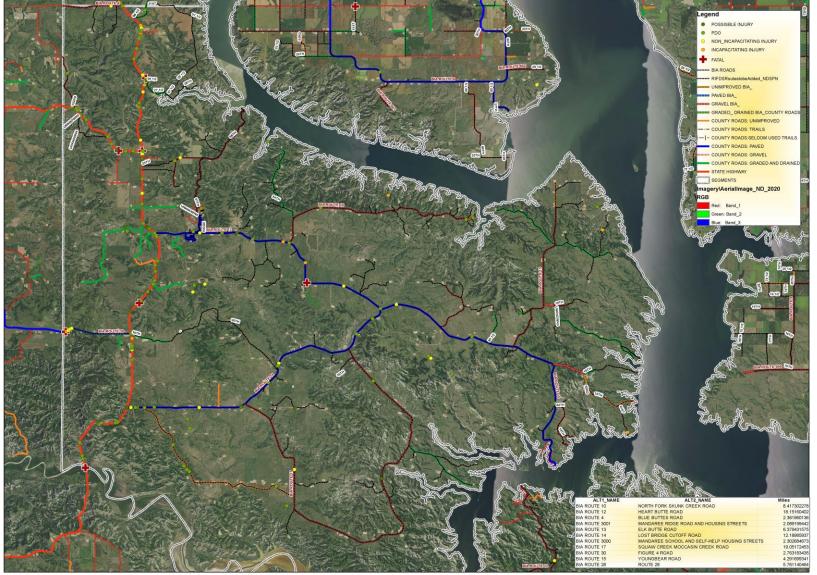

#### South Segment-Twin Buttes

FORT BERTHOLD INDIAN RESERVATION SOUTH SEGMENT ROADS CRASH DATA

0 2 4 8 Miles 1 in = 2 miles This map (or data product) is or assessment and planning purposes only. It is not intended to be used for description, conveyand, authoritative definition of legal boundary, or property title. This is not a survey product. Users are encouraged to same the documentation or metadata associated with the data or all soluted for information related to its accounce, cummthesa, and limitations.