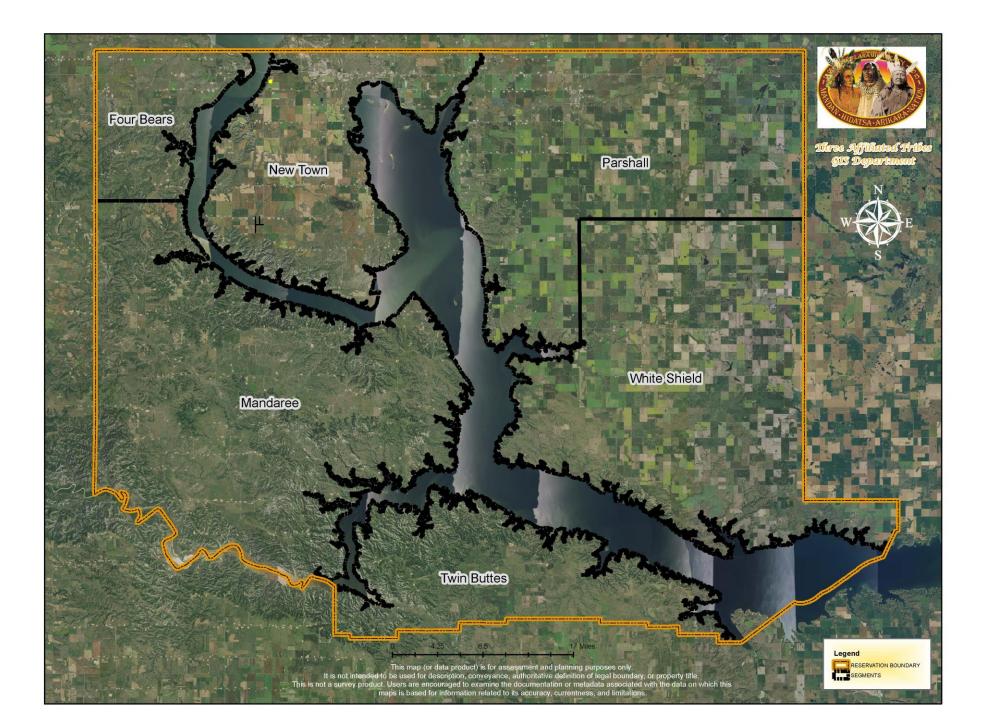

# Three Affiliated Tribes

- Fort Berthold Indian Reservation consists of 988,000 acres
- Divided by six segments: North, South, East, Northeast, West, and Four Bears Segment.
- Also divided by six counties: Dunn, Mercer, Mountrail, McKenzie, Mclean, and Ward.