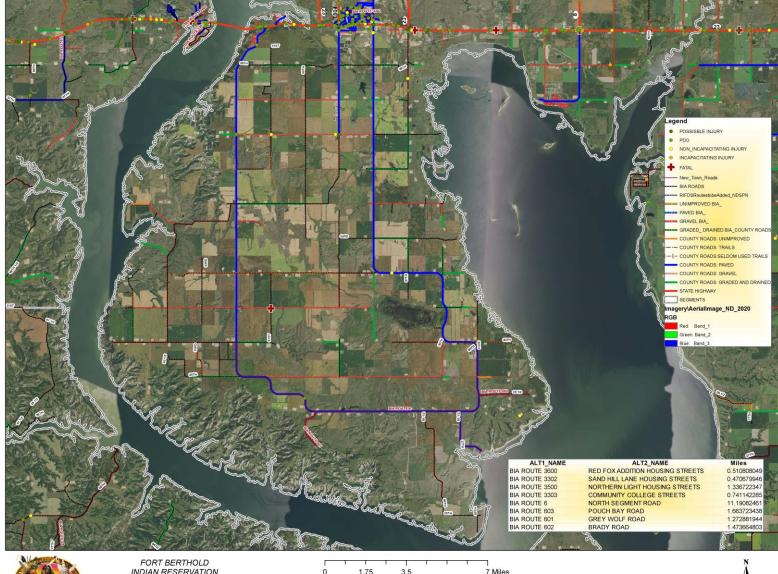

### North Segment-New Town

INDIAN RESERVATION NEW TOWN NORTH SEGMENT ROADS CRASH DATA 0 1.75 3.5 7 Miles 1 in = 2 miles This may (or data poduci) is for assessment and participations of significant or property tite. This is not intended to be usef or decorption, conveyous, authoritative details of astronger you or property tite. This is not a survey product. User are encouraged to examine the documentation or metadata associated with the data on both this mays is based for information related to the succure, currentness, and limitations. w