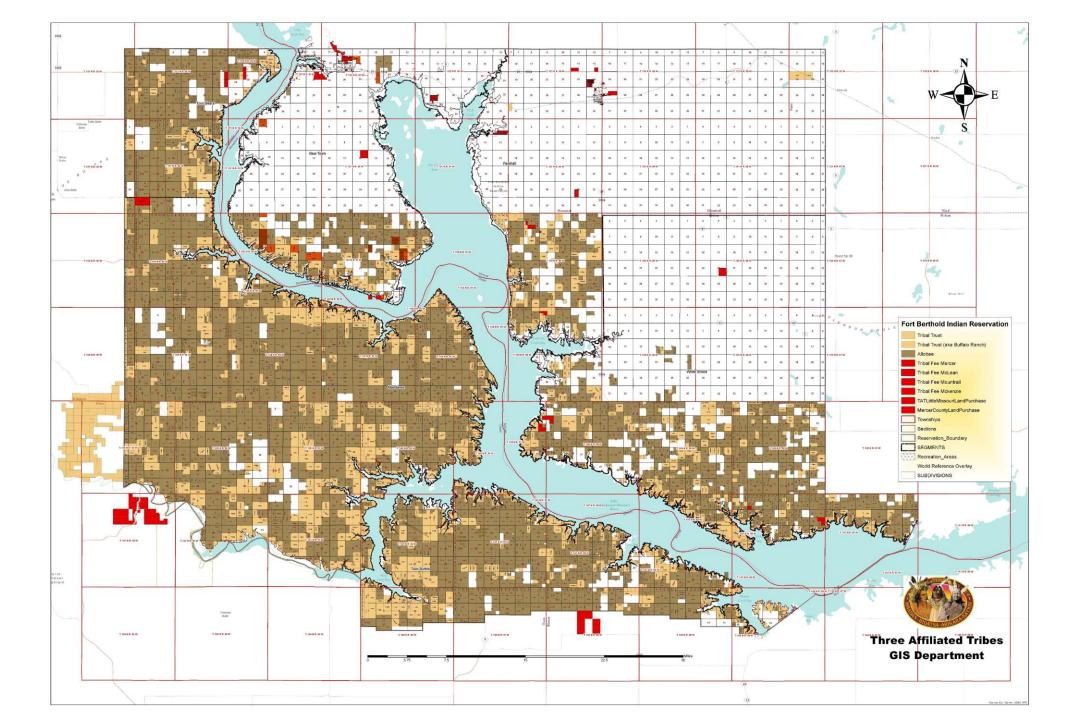

# Three Affiliated Tribes

- Fort Berthold Indian Reservation consists of 988,000 acres
- Divided by six segments: North, South, East, Northeast, West, and Four Bears Segment.
- Also divided by six counties: Dunn, Mercer, Mountrail, McKenzie, Mclean, and Ward.