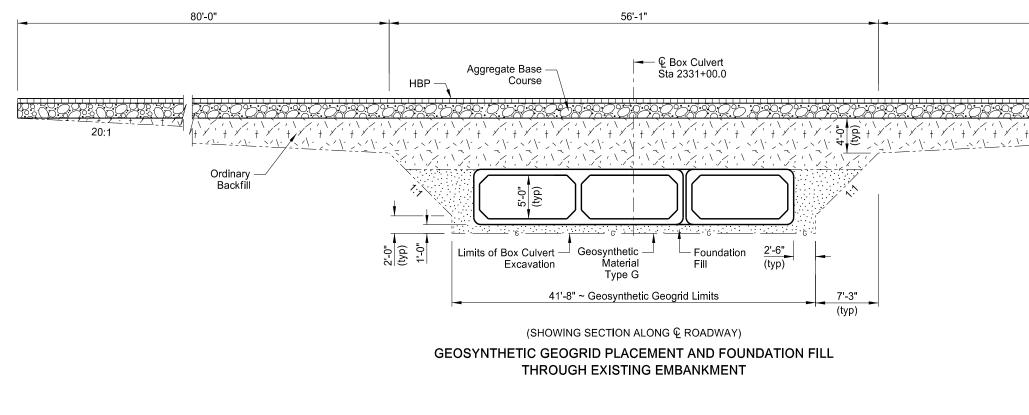

XXX

|                       | STATE                                                                                                                                                                                                                                                                                                                            | PROJECT NO.    | SECTION<br>NO. | SHEET<br>NO. |  |
|-----------------------|----------------------------------------------------------------------------------------------------------------------------------------------------------------------------------------------------------------------------------------------------------------------------------------------------------------------------------|----------------|----------------|--------------|--|
|                       | ND                                                                                                                                                                                                                                                                                                                               | PROJECT NUMBER | 170            | 12           |  |
|                       | 80'-0"                                                                                                                                                                                                                                                                                                                           |                |                |              |  |
| ₹<br>{<br>t           |                                                                                                                                                                                                                                                                                                                                  | 20:1           |                |              |  |
|                       | NOTES:                                                                                                                                                                                                                                                                                                                           |                |                |              |  |
|                       | Place a 1'-0" minimum depth of foundation fill and bedding under<br>the floor. Provide bedding in accordance with Section 606.E.1.<br>Remove and replace all unsound material under the box with<br>foundation fill. The Engineer will determine the depth required.<br>Place all bedding prior to placing box culvert sections. |                |                |              |  |
|                       |                                                                                                                                                                                                                                                                                                                                  |                |                |              |  |
|                       | the ap                                                                                                                                                                                                                                                                                                                           | ron.           |                |              |  |
|                       |                                                                                                                                                                                                                                                                                                                                  |                |                |              |  |
|                       |                                                                                                                                                                                                                                                                                                                                  |                |                |              |  |
| ving<br>naro V<br>for |                                                                                                                                                                                                                                                                                                                                  |                |                |              |  |
| br                    | or<br>∩ or<br>tion                                                                                                                                                                                                                                                                                                               | LOCATION       |                |              |  |

EXCAVATION & FOUNDATION FILL DETAIL