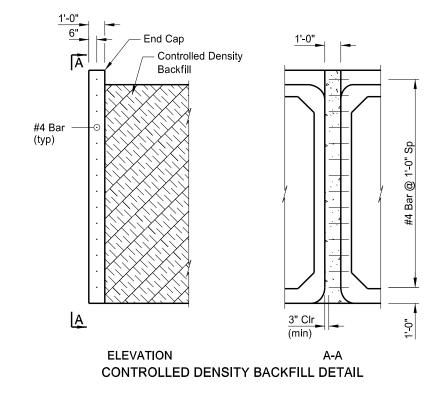

The intent of this detail is to show only the placement of the controlled density backfill between adjacent barrels. The representation of the size of barrels is arbitrary.

Embed the # 4 bar 6" into the side of one of the box culvert end sections maintaining a 3" minimum clearance from the other box culvert. Spacing measured 1'-0" from bottom of box and spaced at 1'-0" up the front face.

Install the # 4 bars according to the manufacturer's recommendations, with a high strength adhesive specifically intended for concrete anchorage and that meets the requirements of Section 806.02.

This drawir is prelimina and not to construction implementati purposes.