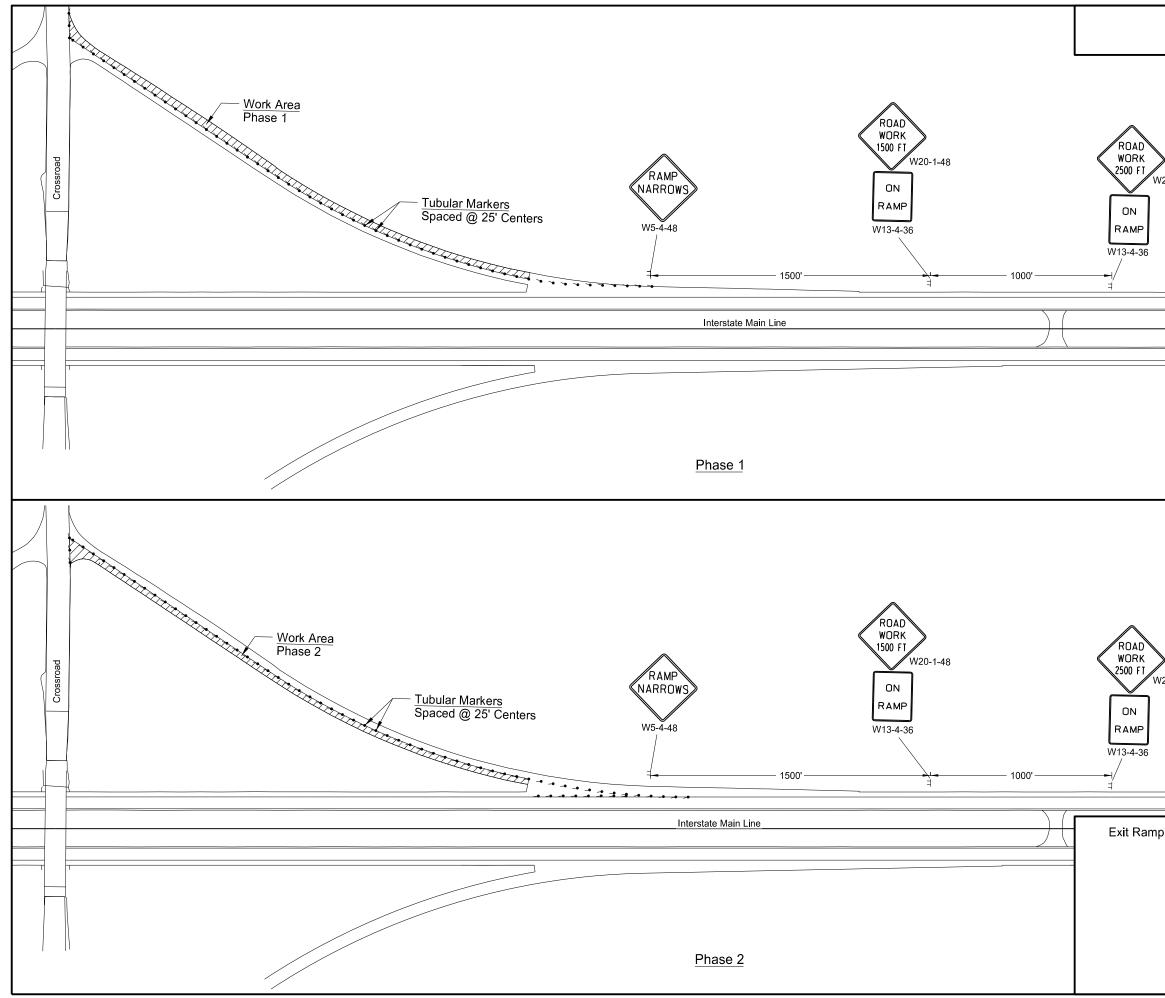

|                                                                                                                         | STATE     | PROJECT NO.          |           | SECTION<br>NO.            | SHEET<br>NO. |  |
|-------------------------------------------------------------------------------------------------------------------------|-----------|----------------------|-----------|---------------------------|--------------|--|
|                                                                                                                         | ND        | Project Numbe        | ər        | 100                       | Page         |  |
|                                                                                                                         |           |                      |           |                           |              |  |
|                                                                                                                         |           |                      |           |                           |              |  |
|                                                                                                                         |           |                      |           |                           |              |  |
|                                                                                                                         |           |                      |           |                           |              |  |
| 》<br>20-1-48                                                                                                            |           |                      |           |                           |              |  |
|                                                                                                                         |           |                      |           |                           |              |  |
|                                                                                                                         |           |                      |           |                           |              |  |
|                                                                                                                         |           |                      |           |                           |              |  |
|                                                                                                                         |           |                      |           |                           |              |  |
|                                                                                                                         |           |                      |           |                           |              |  |
|                                                                                                                         |           |                      |           |                           |              |  |
|                                                                                                                         |           |                      |           |                           |              |  |
|                                                                                                                         |           |                      |           |                           |              |  |
|                                                                                                                         |           |                      |           |                           |              |  |
|                                                                                                                         |           |                      |           |                           |              |  |
|                                                                                                                         |           |                      |           |                           |              |  |
| <u>TUBULAR MARKERS</u><br>Phase 1 = _ EA                                                                                |           |                      |           | <u>GEND</u><br>I Work Are | а            |  |
| Phase 2 = _ EA                                                                                                          |           |                      |           |                           |              |  |
| Complete the ramp work in two phases. Phase 1 is the first half of the ramp and Phase 2 is the second half of the ramp. |           |                      |           |                           |              |  |
|                                                                                                                         |           |                      |           |                           |              |  |
|                                                                                                                         |           |                      |           |                           |              |  |
|                                                                                                                         |           |                      |           |                           |              |  |
|                                                                                                                         |           |                      |           |                           |              |  |
| »                                                                                                                       |           |                      |           |                           |              |  |
| 20-1-48                                                                                                                 |           |                      |           |                           |              |  |
|                                                                                                                         |           |                      |           |                           |              |  |
|                                                                                                                         |           |                      |           |                           |              |  |
|                                                                                                                         |           |                      |           |                           |              |  |
|                                                                                                                         |           |                      |           |                           |              |  |
|                                                                                                                         |           |                      |           |                           |              |  |
| ) T                                                                                                                     | raffic Co | ntrol Phasing Layout |           |                           |              |  |
|                                                                                                                         |           |                      |           | ocume                     | 011          |  |
|                                                                                                                         |           |                      | •         | liminar                   | Ker I        |  |
|                                                                                                                         |           |                      | and       | WIIID                     | or           |  |
| Project Description                                                                                                     |           |                      | - 60/5/61 | uction<br>pentati         |              |  |
|                                                                                                                         |           |                      | N -       | nentati                   |              |  |
|                                                                                                                         |           |                      | purposes. |                           |              |  |