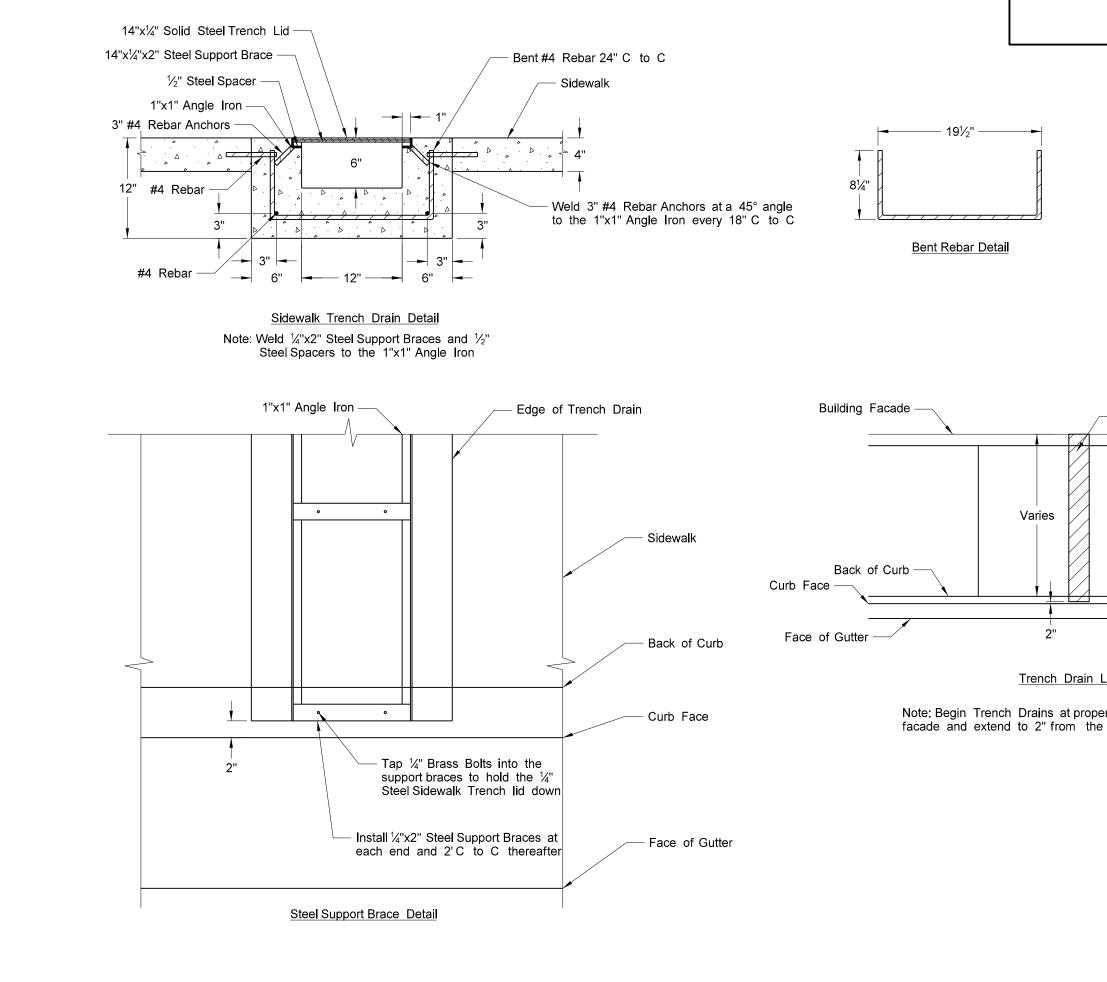

| STATE                                                                                                                                                                                                                                                                                     | PROJECT NO.    |                                                        | SECTION<br>NO.                                              | SHEET<br>NO. |
|-------------------------------------------------------------------------------------------------------------------------------------------------------------------------------------------------------------------------------------------------------------------------------------------|----------------|--------------------------------------------------------|-------------------------------------------------------------|--------------|
| ND                                                                                                                                                                                                                                                                                        | project number |                                                        | 20                                                          | page         |
| NOTES<br>Two locations (See Plan & Profile Sheets)<br>Approximate lengths:<br>1 trench drain approximately 6' length<br>1 trench drain approximately 10' length<br>*Verify exact length required in the field prior to fabrication.<br>*Sidewalk Trench Drain as shown, or approved equal |                |                                                        |                                                             |              |
| — Trench Drain                                                                                                                                                                                                                                                                            |                |                                                        |                                                             |              |
|                                                                                                                                                                                                                                                                                           | Sidewalk       | <u>-</u>                                               |                                                             |              |
| Layout                                                                                                                                                                                                                                                                                    |                | -                                                      |                                                             |              |
| erty line or building<br>a face of the curb.                                                                                                                                                                                                                                              |                | is pre<br>and<br>constr<br>mpler                       | ocume<br>liminar<br>not for<br>uction<br>nentatio<br>poses. | e<br>or      |
|                                                                                                                                                                                                                                                                                           |                | tallation (or app<br>ect Description<br>oject Location |                                                             | ual)         |